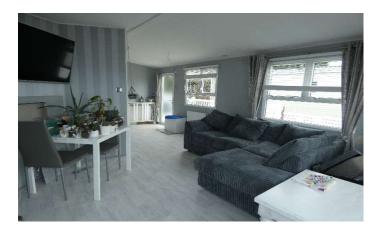

## Lounge/kitchen/Diner: 21' 6" x 11' 9" (6.55m x 3.58m)

Open plan with windows to front and side aspects with distant sea views, two radiators, glazed entrance door, work surface with inset stainless steel sink unit with mixer tap, drawers and cupboards under, double oven with gas hob, extractor over, microwave, integral fridge and freezer.