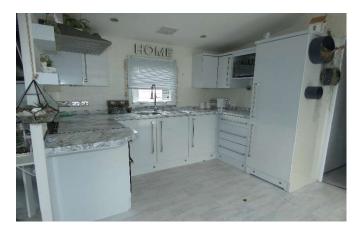

## Lounge/kitchen/Diner: 21' 6" x 11' 9" (6.55m x 3.58m)

Open plan with windows to front and side aspects with distant sea views, two radiators, glazed entrance door, work surface with inset stainless steel sink unit with mixer tap, drawers and cupboards under, double oven with gas hob, extractor over, microwave, integral fridge and freezer.