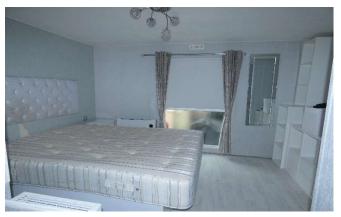

Bedroom 1: 11' 9" x 8' 2" (3.58m x 2.49m) Double window to rear aspect, radiator, storage, opening to dressing room.

En-suite: 3' 5" x 3' 3" (1.04m x 0.99m)

White suite comprising close coupled w.c, wash basin on vanity unit, wall mounted heated towel rail, obscure window to side aspect.