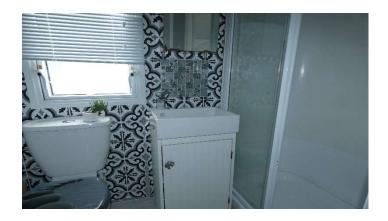

Bedroom 1: 11' 9" x 8' 2" (3.58m x 2.49m) Double window to rear aspect, radiator, storage, opening to dressing room.

En-suite: 3' 5" x 3' 3" (1.04m x 0.99m)

White suite comprising close coupled w.c, wash basin on vanity unit, wall mounted heated towel rail, obscure window to side aspect.

Bedroom 2/ dressing room: 8' 10" x 5' 9" (2.69m x 1.75m) Shelves and drawers, wardrobe, window to side aspect.

Shower Room: 5' 11" x 3' 5" (1.80m x 1.04m)

White suite comprising enclosed shower, close coupled w.c, wash basin on vanity unit with mixer tap, wall mounted heated towel rail, storage cupboard, obscure window to side aspect.