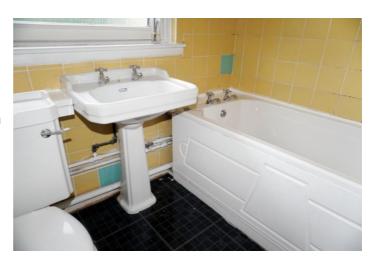

E.K. Business Park 14 Stroud Road East Kilbride G75 0YA

The kitchen has high gloss cabinets, it includes the integrated electric oven, gas hob and has space for all freestanding appliances.

The bathroom has a traditional style suite, an electric shower over the bath, and tilling to the walls.