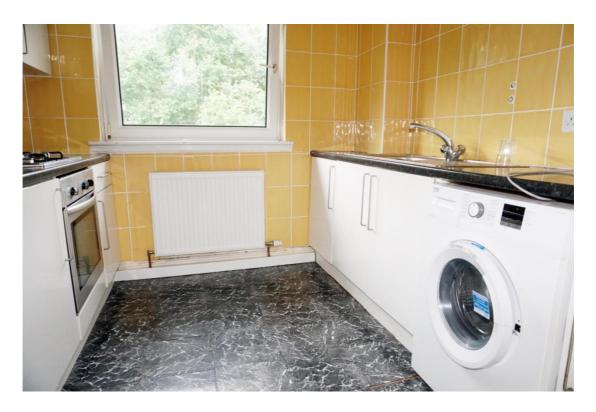

E.K. Business Park 14 Stroud Road East Kilbride G75 0YA

The kitchen has high gloss cabinets, it includes the integrated electric oven, gas hob and has space for all freestanding appliances.

The bathroom has a traditional style suite, an electric shower over the bath, and tilling to the walls.