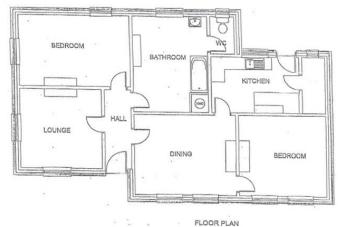

**Entrance** Front door to:

Entrance Hall Night storage heater.

Sitting Room 15' 0" x 12' 0" (4.57m x 3.66m) Two night storage heaters, door leading to:

Dining Room 12' 9" x 11' 10" (3.89m x 3.61m) Night storage heater.

Kitchen 15' 0" x 8' 5" (4.57m x 2.57m) Range of wall and base units, stainless steel single drainer sink, door accessing rear garden, archway through to:

Utility Area Space and plumbing for washing machine.

Bedroom One 16' 1" x 10' 10" (4.9m x 3.3m) Wallmounted electric heater, built-in storage cupboard, dual aspect.

En-Suite Wash hand basin, w.c., window.

Bedroom Two 11' 10" x 11' 9" (3.61m x 3.58m) Dual aspect, night storage heater.

**Spacious Bathroom** 14' 6" x 10' 10" (4.42m x 3.3m) Panelled bath with folding screen, built-in toiletries cupboards and storage cupboards, door to:

Separate Cloakroom

**EPC Rating**: tbc

Fowlers Greenfield House, The Square, Storrington, West Sussex, RH20 4DJ www.fowlersonline.co.uk storrington@fowlersonline.co.uk 01903 745844