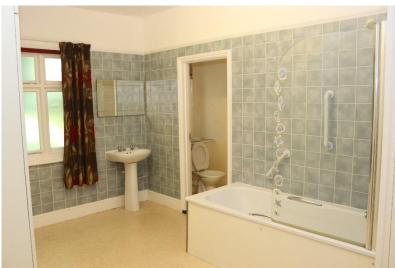

**Spacious Bathroom** 14' 6" x 10' 10" (4.42m x 3.3m) Panelled bath with folding screen, built-in toiletries cupboards and storage cupboards, door to:

Separate Cloakroom

**EPC Rating**: tbc

Fowlers Greenfield House, The Square, Storrington, West Sussex, RH20 4DJ www.fowlersonline.co.uk storrington@fowlersonline.co.uk 01903 745844