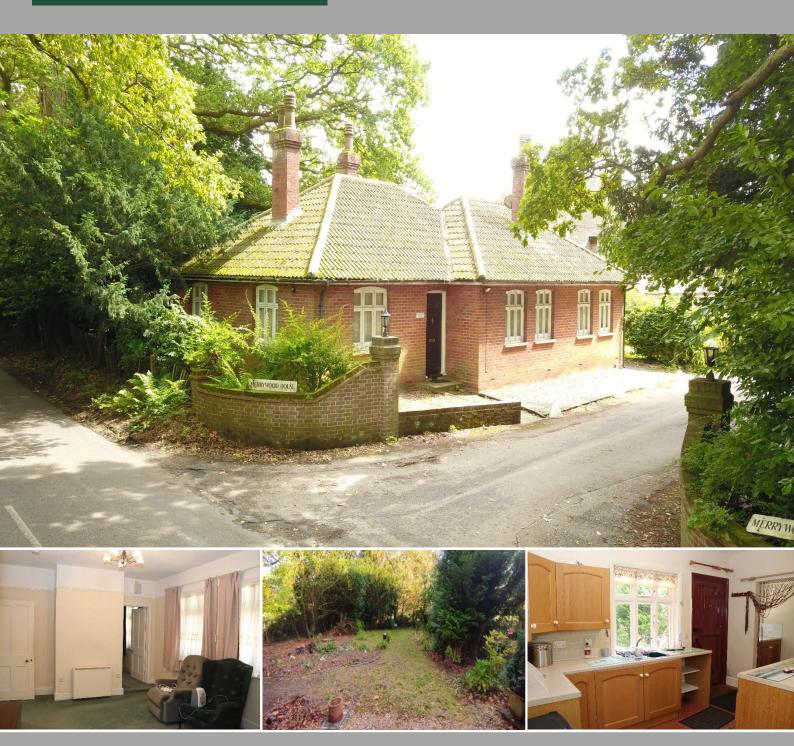

## Merrywood Lodge Merrywood Lane | Thakeham | West Sussex | RH20 3HD

A unique opportunity to acquire this detached Lodge House with enormous potential for development located within the highly regarded leafy lane and occupying 0.15 of an acre. Currently arranged as two bedrooms with sitting room, dining room with spacious bathroom and en-suite. No Chain.

**Entrance** Front door to:

Entrance Hall Night storage heater.

Sitting Room 15' 0" x 12' 0" (4.57m x 3.66m) Two night storage heaters, door leading to:

Dining Room 12' 9" x 11' 10" (3.89m x 3.61m) Night storage heater.

Kitchen 15' 0" x 8' 5" (4.57m x 2.57m) Range of wall and base units, stainless steel single drainer sink, door accessing rear garden, archway through to:

Utility Area Space and plumbing for washing machine.

Bedroom One 16' 1" x 10' 10" (4.9m x 3.3m) Wallmounted electric heater, built-in storage cupboard, dual aspect.

En-Suite Wash hand basin, w.c., window.

Bedroom Two 11' 10" x 11' 9" (3.61m x 3.58m) Dual aspect, night storage heater.

**Spacious Bathroom** 14' 6" x 10' 10" (4.42m x 3.3m) Panelled bath with folding screen, built-in toiletries cupboards and storage cupboards, door to:

Separate Cloakroom

**EPC Rating**: tbc

Fowlers Greenfield House, The Square, Storrington, West Sussex, RH20 4DJ www.fowlersonline.co.uk storrington@fowlersonline.co.uk 01903 745844