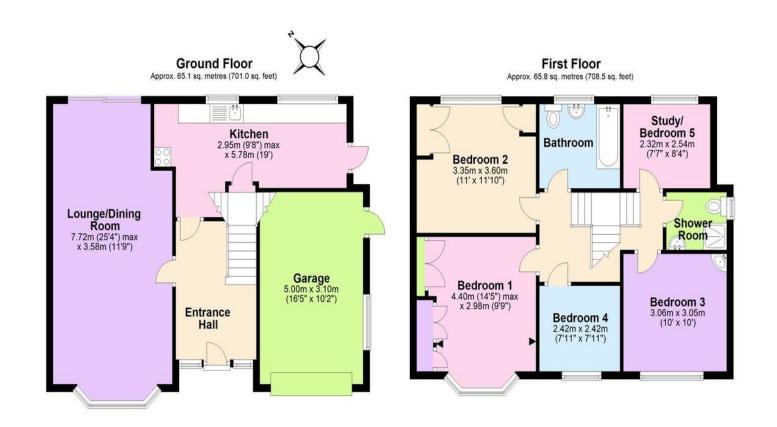

Total area: approx. 131.0 sq. metres (1409.6 sq. feet)

These drawings are for representational purposes only. Drawn by Brian Blunden.
Plan produced using PlanUp.