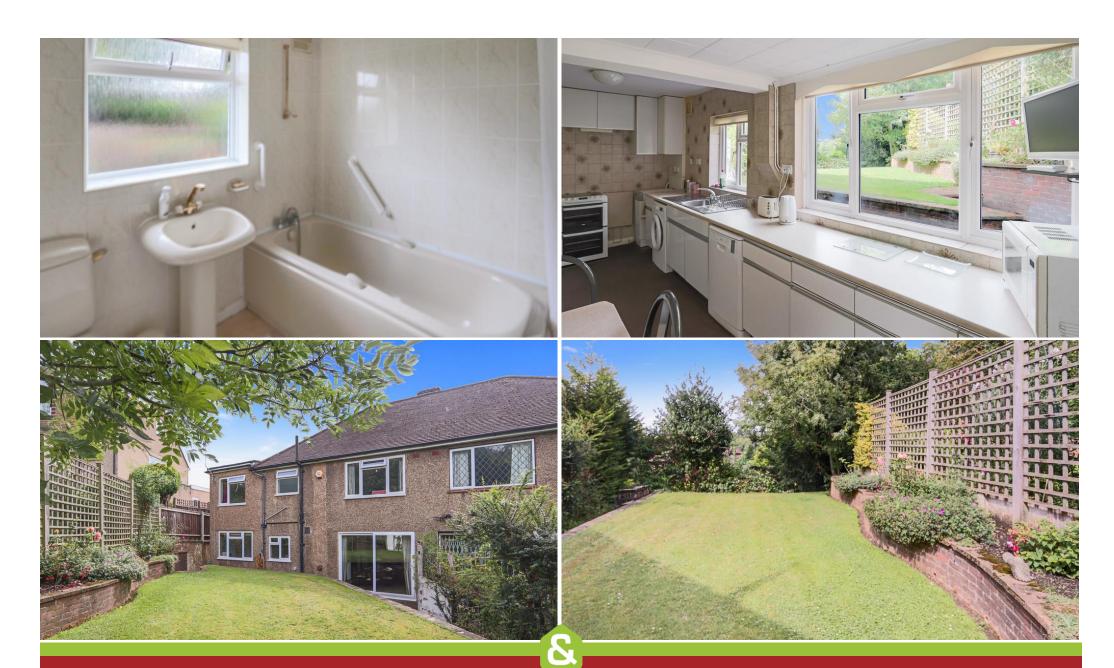

A Spacious Semi-Detached House in a very popular and Quiet location being sold with No Onward Chain. There are Five Bedrooms, Family Bathroom, Separate Shower Room, Spacious Lounge/Dining Room. There is a neat tidy Garden with a Garage and Driveway. Being close to Farthing Downs and Happy Valley and near to Old Coulsdon village which offers comprehensive facilities including a good shopping parade, Park and Medical Centre. The area offers excellent transport links including a local hopper bus service, a good selection of schools, churches and recreational facilities together with easy road access to the M23 / M25 motorway.

- 5 Bedroom Semi-Detached House
- Family Bathroom
- Separate Shower Room
- Spacious Lounge/Dining Room
- Gas Central Heating
- Double Glazing
- Low Maintenance Garden
- Garage
- Driveway
- No Onward Chain