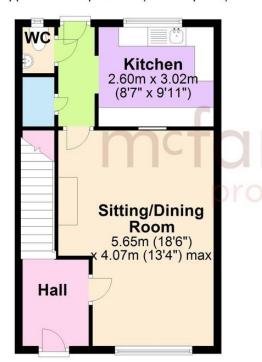

### **First Floor**

Approx. 41.8 sq. metres (450.2 sq. feet)

## **Ground Floor**

Approx. 41.8 sq. metres (450.2 sq. feet)

Total area: approx. 83.7 sq. metres (900.4 sq. feet)

Our team are friendly, experienced and are all local. They know it better than they do their own living rooms and can help you find what you're looking for because we love where we live.