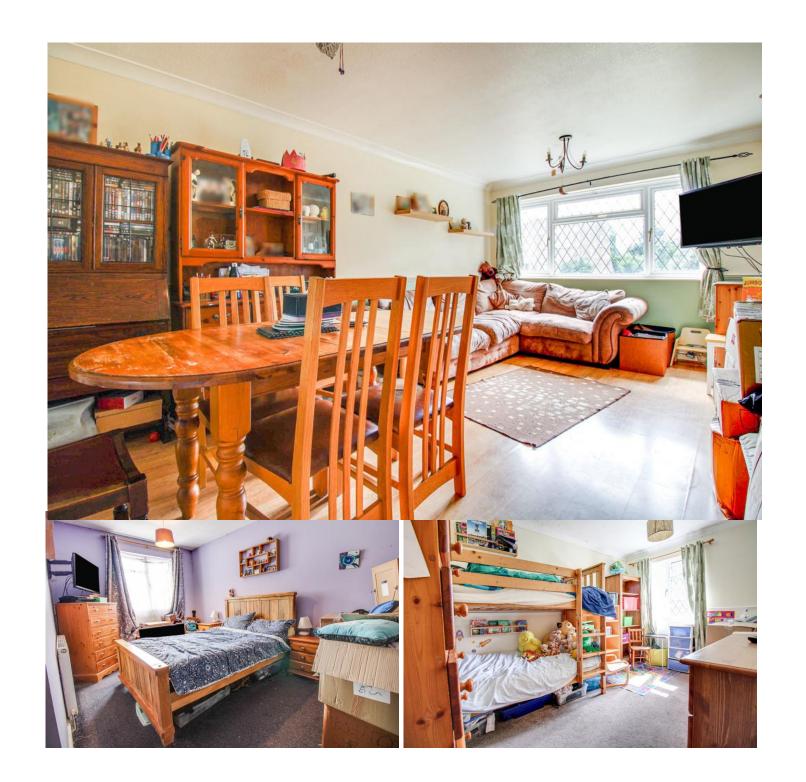

# 3 Bedroom Mid Terraced House Swindon, West Swindon

- Terraced House
- Large Sitting Room
- Three Bedrooms
- Modern Bathroom
- Enclosed Garden
- Parking to Rear

A deceptively spacious terrace home close to all local amenities to include shops, schools and children's playpark. Accommodation briefly comprises entrance hall, generous sitting room/dining room, kitchen, three bedrooms (two doubles and a large single), family bathroom and downstairs WC.