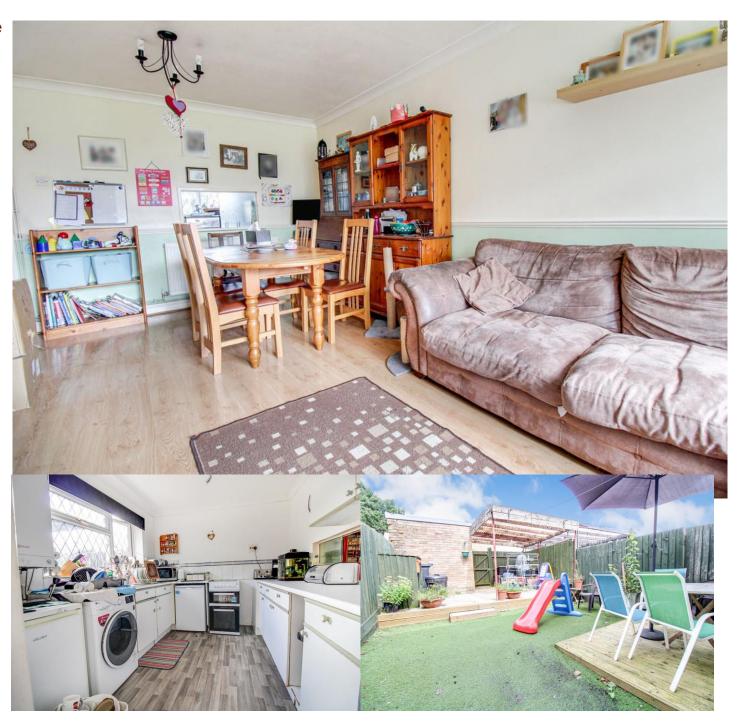

# 3 Bedroom Mid Terraced House Swindon, West Swindon

- Terraced House
- Large Sitting Room
- Three Bedrooms
- Modern Bathroom
- Enclosed Garden
- Parking to Rear

A deceptively spacious terrace home close to all local amenities to include shops, schools and children's playpark. Accommodation briefly comprises entrance hall, generous sitting room/dining room, kitchen, three bedrooms (two doubles and a large single), family bathroom and downstairs WC.