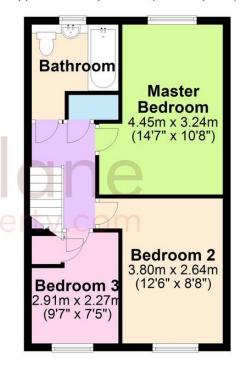

### **First Floor**

Approx. 41.8 sq. metres (450.2 sq. feet)

## **Ground Floor**

Approx. 41.8 sq. metres (450.2 sq. feet)

Total area: approx. 83.7 sq. metres (900.4 sq. feet)

Our team are friendly, experienced and are all local. They know it better than they do their own living rooms and can help you find what you're looking for because we love where we live.