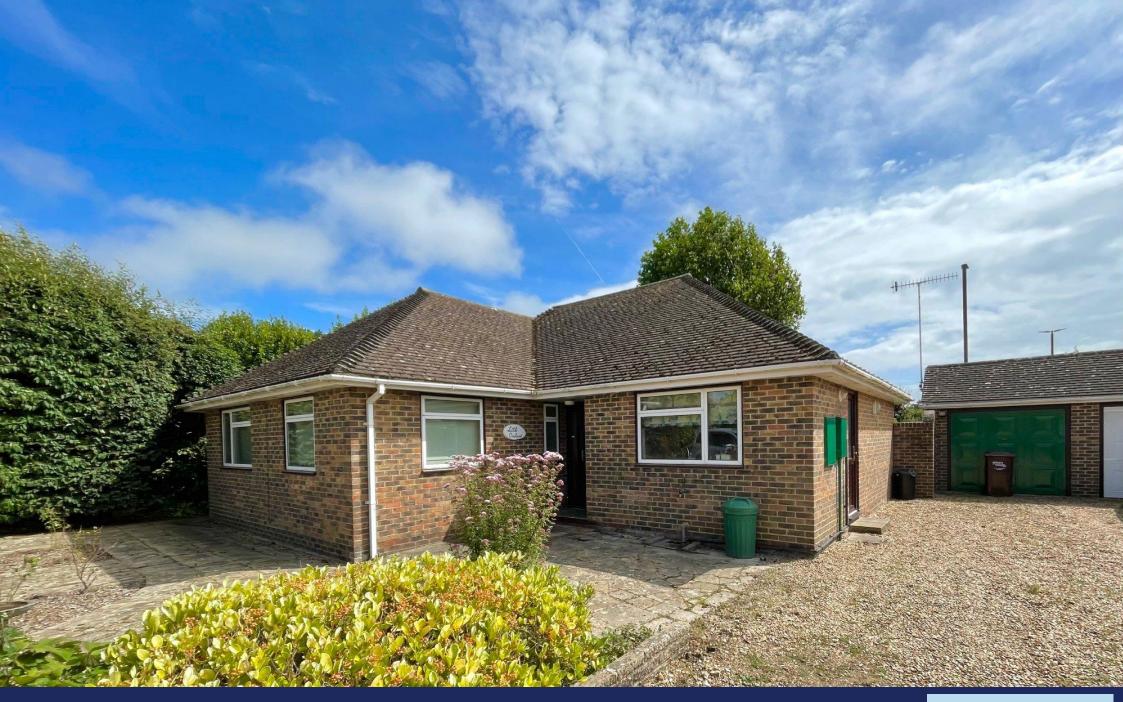

Little Orchard, Stonefields, Rustington BN16 3BY £575,000 Freehold

Refurbish

A detached bungalow built in 1986 conveniently located in the centre of Rustington within a short walk of the comprehensive shopping parades.

In brief the accommodation comprises: - entrance hall, inner hall, spacious open plan lounge/dining room with sliding doors to the rear garden; kitchen, main bedroom with en suite bathroom, second bedroom with en suite shower room/WC, third bedroom/study and an additional separate WC.

Outside there is a private drive that provides off road parking and accesses the garage with up and over front door and a personal door into the rear garden which is south facing.

The property does require a certain amount of modernising allowing a new owner to refurbish in their own style and taste.

The bungalow is conveniently situated in a small private road within the heart of Rustington village centre and shops. Stonefields is accessed from Ash Lane and the entrance is opposite Broadmark House.