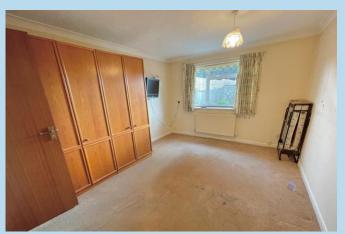

#### **ENTRANCE HALL & INNER HALL**

LOUNGE/DINING ROOM 23' 10" x 11' 5" (7.26m x 3.48m)

**KITCHEN** 10' 3" x 10' 3" (3.12m x 3.12m)

**BEDROOM 1** 13' 8" x 11' (4.17m x 3.35m)