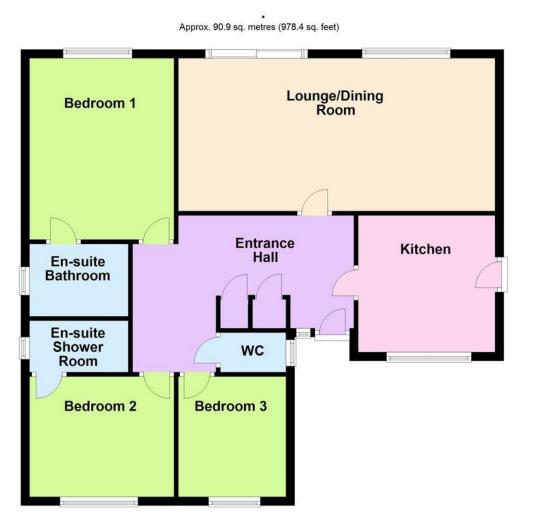

We would strongly recommend viewing this property to fully appreciate the location, accommodation and potential.

Total area: approx. 90.9 sq. metres (978.4 sq. feet)

#### **ENTRANCE HALL & INNER HALL**

LOUNGE/DINING ROOM 23' 10" x 11' 5" (7.26m x 3.48m)

**KITCHEN** 10' 3" x 10' 3" (3.12m x 3.12m)

**BEDROOM 1** 13' 8" x 11' (4.17m x 3.35m)

### **EN SUITE BATHROOM/WC**

**BEDROOM 2** 10' 7" x 9' 1" (3.23m x 2.77m)

## **EN SUITE SHOWER ROOMWC**

**BEDROOM 3/OFFICE** 9' 1" x 8' 1" (2.77m x 2.46m)

CLOAKROOM

### SOUTH FACING REAR GARDEN

LARGE DRIVE

GARAGE 17' x 9' 3" (5.18m x 2.82m) max

90 THE STREET, RUSTINGTON, WEST SUSSEX, BN16 3NJ sales@hawkemetcalfe.co.uk www.hawkemetcalfe.co.uk