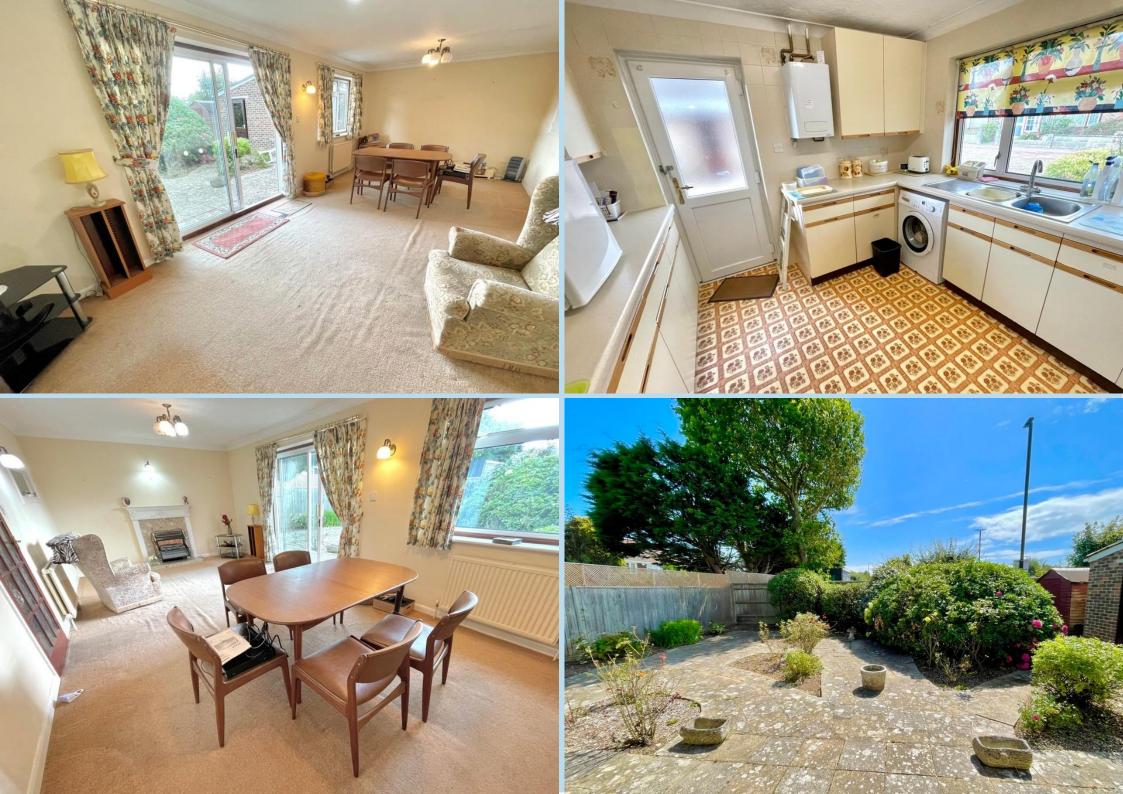

Refurbish

A detached bungalow built in 1986 conveniently located in the centre of Rustington within a short walk of the comprehensive shopping parades.

In brief the accommodation comprises: - entrance hall, inner hall, spacious open plan lounge/dining room with sliding doors to the rear garden; kitchen, main bedroom with en suite bathroom, second bedroom with en suite shower room/WC, third bedroom/study and an additional separate WC.

Outside there is a private drive that provides off road parking and accesses the garage with up and over front door and a personal door into the rear garden which is south facing.

The property does require a certain amount of modernising allowing a new owner to refurbish in their own style and taste.