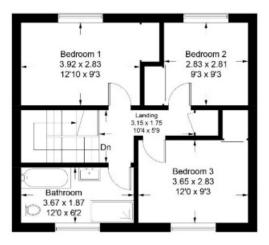

## **10 Meigle Row** Clovenfords, Galashiels, TD1 3LX

Offers Over £137,500

Accommodation Ground Floor: Entrance Hall WC Lounge Dining Room Kitchen Store

First Floor: 3 Bedrooms Bathroom

Outside: Garden to Front, Side and Rear Garden Shed Greenhouse

#### 10 Meigle Row, Clovenfords

Approximate Gross Internal Area = 100.8 sq m / 1085 sq ft (Including Cloaks & Store)

Illustration for identification purposes only, measurements are approximate, not to scale. floorplansUsketch.com @ (ID995104)