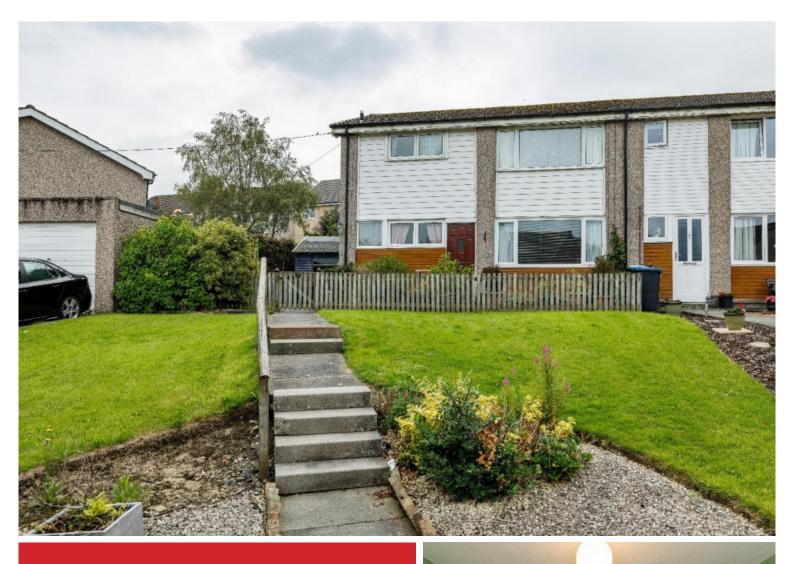

## Offers Over £137,500

10 Meigle Row is a spacious end terraced property located in a quiet residential area of the increasingly popular village of Clovenfords, just a short drive from Galashiels. The property offers spacious accommodation throughout with the benefit of 3 good sized bedrooms, 2 public rooms and generous garden ground. Whilst the property would benefit from a degree of modernisation, it provides an ideal opportunity to make your own mark and create a lovely family home. Early viewing recommended to avoid disappointment.

## **10 Meigle Row** Clovenfords, Galashiels, TD1 3LX

Offers Over £137,500

Accommodation Ground Floor: Entrance Hall WC Lounge Dining Room Kitchen Store

First Floor: 3 Bedrooms Bathroom

Outside: Garden to Front, Side and Rear Garden Shed Greenhouse