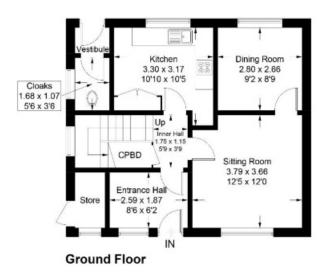

## **10 Meigle Row** Clovenfords, Galashiels, TD1 3LX

Offers Over £137,500

Accommodation Ground Floor: Entrance Hall WC Lounge Dining Room Kitchen Store

First Floor: 3 Bedrooms Bathroom

Outside: Garden to Front, Side and Rear Garden Shed Greenhouse

#### 10 Meigle Row, Clovenfords

Approximate Gross Internal Area = 100.8 sq m / 1085 sq ft (Including Cloaks & Store)

Illustration for identification purposes only, measurements are approximate, not to scale. floorplansUsketch.com @ (ID995104)