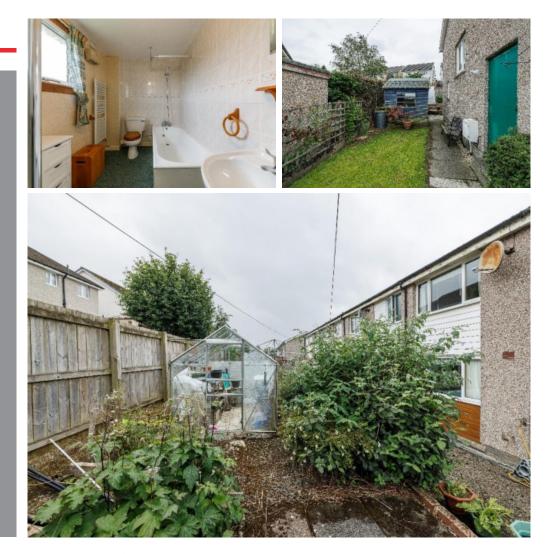

## Offers Over £137,500

10 Meigle Row is a spacious end terraced property located in a quiet residential area of the increasingly popular village of Clovenfords, just a short drive from Galashiels. The property offers spacious accommodation throughout with the benefit of 3 good sized bedrooms, 2 public rooms and generous garden ground. Whilst the property would benefit from a degree of modernisation, it provides an ideal opportunity to make your own mark and create a lovely family home. Early viewing recommended to avoid disappointment.

## **10 Meigle Row** Clovenfords, Galashiels, TD1 3LX

Offers Over £137,500

Accommodation Ground Floor: Entrance Hall WC Lounge Dining Room Kitchen Store

First Floor: 3 Bedrooms Bathroom

Outside: Garden to Front, Side and Rear Garden Shed Greenhouse