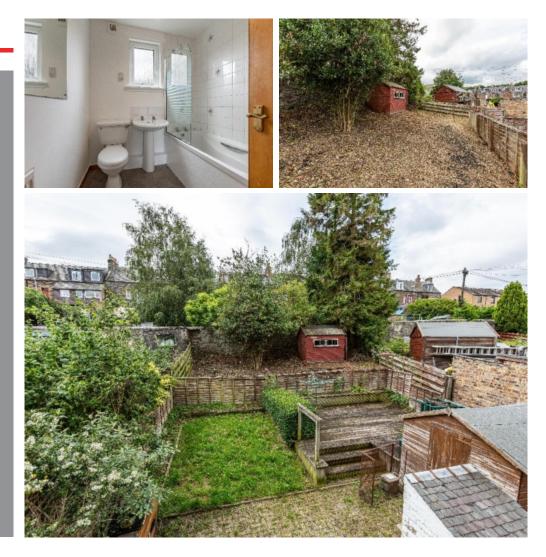

## 92 Lintburn Street, Galashiels, TD1 1HR

Guide Price £115,000

92 Lintburn Street is a comfortably proportioned first and upper floor flat, located within a popular area of Galashiels which has amenities to hand and is just a short walk to the town centre. The accommodation is spacious and flexible, with the option to have three or four bedrooms, and would perfectly suit those searching for an affordable starter property. It is presented in good order, having recently been laid with new carpets throughout, and is neutrally finished to tie in with most tastes. Outside, there is a private area of garden to the rear whilst ample parking is available on street.

### Guide Price £115,000

First Floor Entrance Hall Lounge Kitchen Dining Room/Bedroom 4

Second Floor: Three Bedrooms Bathroom

Gas Central Heating Double Glazing

Private area of garden to the rear

#### **Fixtures & Fittings**

The sale shall include all carpets and floor coverings, light fittings, and the kitchen and bathroom fittings.