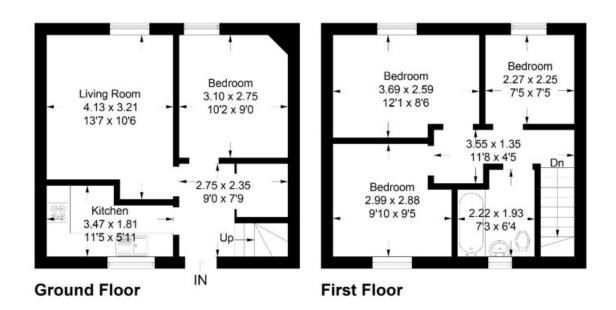

#### 92 Lintburn Street, Galashiels, TD1 1HR

Approximate Gross Internal Area = 68.3 sq m / 735 sq ft

Illustration for identification purposes only, measurements are approximate, not to scale. floorplansUsketch.com © (ID996041)