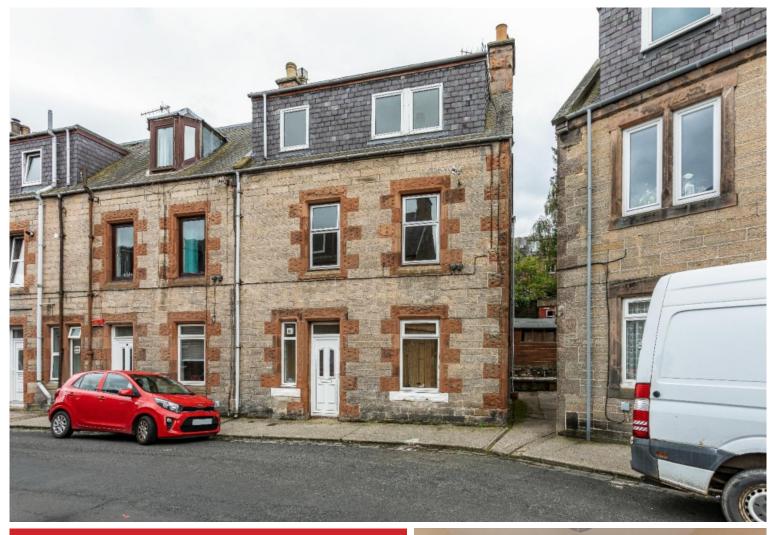

## 92 Lintburn Street, Galashiels, TD1 1HR

Guide Price £115,000

92 Lintburn Street is a comfortably proportioned first and upper floor flat, located within a popular area of Galashiels which has amenities to hand and is just a short walk to the town centre. The accommodation is spacious and flexible, with the option to have three or four bedrooms, and would perfectly suit those searching for an affordable starter property. It is presented in good order, having recently been laid with new carpets throughout, and is neutrally finished to tie in with most tastes. Outside, there is a private area of garden to the rear whilst ample parking is available on street.

# 92 Lintburn Street, Galashiels, TD1 1HR

### Guide Price £115,000

First Floor Entrance Hall Lounge Kitchen Dining Room/Bedroom 4

Second Floor: Three Bedrooms Bathroom

Gas Central Heating Double Glazing

Private area of garden to the rear