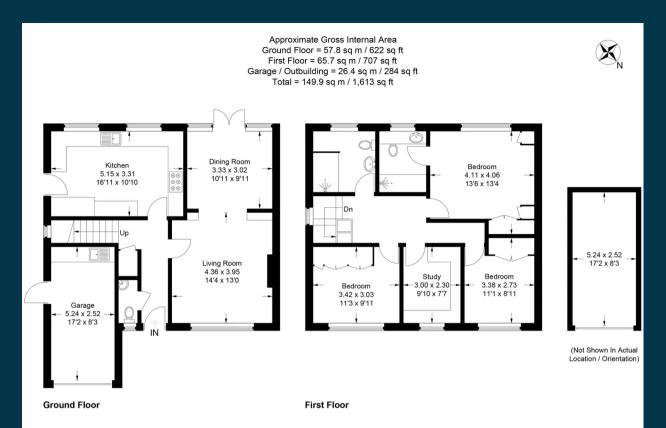

15 Denham Walk, Chalfont St. Peter Guide Price £950,000

Ashington Page

This lovely 4 bedroom detached family home is a charming property offering modern comfort and convenience in a tranquil setting near Gerrards Cross and The Chalfonts. It is in the catchment for both Dr Challoner's Grammar and High School and offers easy access to the M25 motorway, the railway and tube networks, plus Heathrow and Luton Airports.