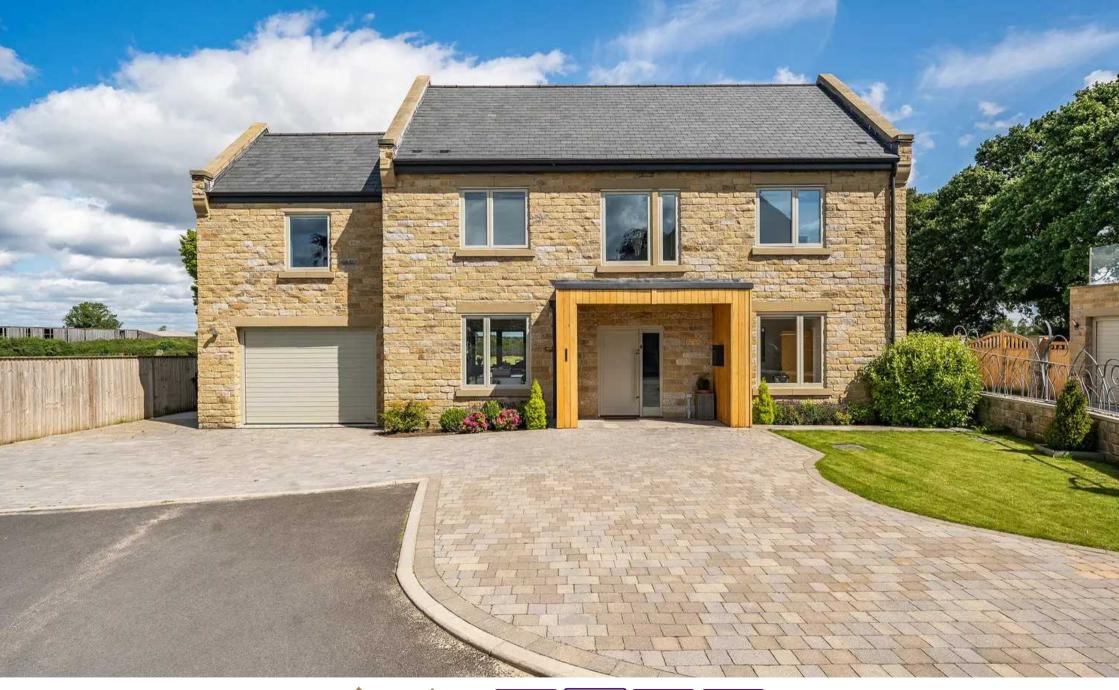

## 1 Westfield Grange Ripon Road

Killinghall, Harrogate

This outstanding five bedroom detached home constructed in 2020 to exacting standards forms part of an exclusive, gated development of just five properties and boasts a substantial plot totaling over 1 acre and lovely, countryside aspects.

Council Tax band: G

Tenure: Freehold

- OUTSTANDING FIVE BEDROOM HOME
- CONSTRUCTED IN 2020 TO EXACTING STANDARDS
- EXCLUSIVE, GATED DEVELOPMENT OF JUST FIVE PROPERTIES
- LOVELY, COUNTRYSIDE VIEWS
- SUBSTANTIAL PLOT TOTALLING OVER 1 ACRE