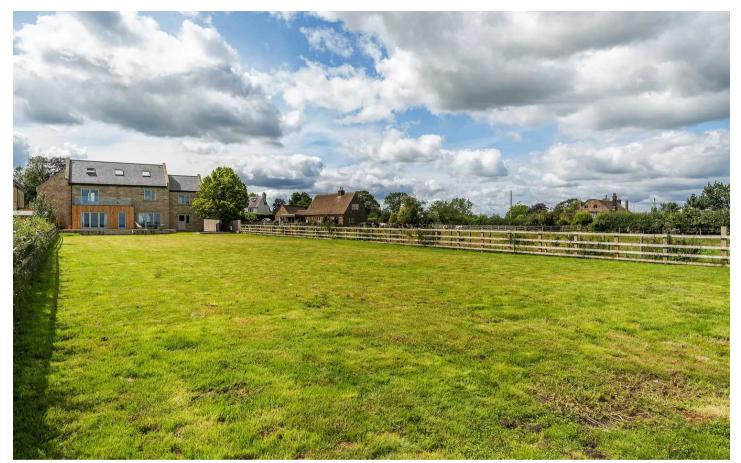

## 1 Westfield Grange Ripon Road

Killinghall, Harrogate

This outstanding five bedroom detached home constructed in 2020 to exacting standards forms part of an exclusive, gated development of just five properties and boasts a substantial plot totaling over 1 acre and lovely, countryside aspects.

Council Tax band: G

Tenure: Freehold

- OUTSTANDING FIVE BEDROOM HOME
- CONSTRUCTED IN 2020 TO EXACTING STANDARDS
- EXCLUSIVE, GATED DEVELOPMENT OF JUST FIVE PROPERTIES
- LOVELY, COUNTRYSIDE VIEWS
- SUBSTANTIAL PLOT TOTALLING OVER 1 ACRE