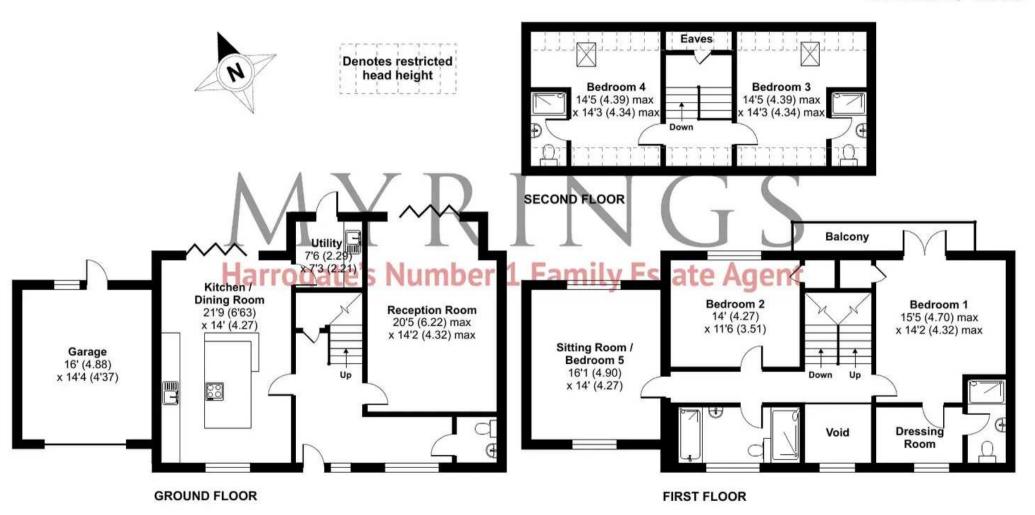

## Ripon Road, Killinghall, Harrogate, HG3

Approximate Area = 2226 sq ft / 206.7 sq m (excludes void)
Limited Use Area(s) = 145 sq ft / 13.5 sq m
Garage = 226 sq ft / 21 sq m
Total = 2597 sq ft / 241.2 sq m

For identification only - Not to scale