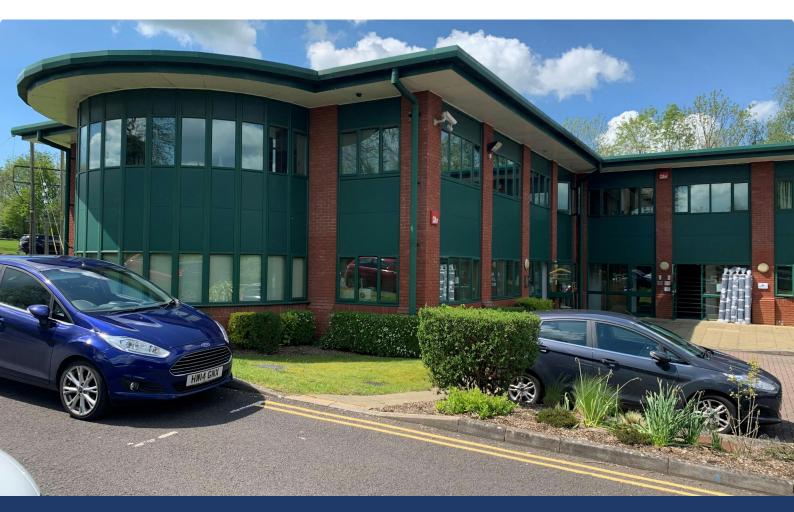

# Unit 8, Ridgeway Office Park, Bedford Road, Petersfield, GU32 3QF MODERN GROUND FLOOR OFFICE PREMISES

#### Description

Ridgeway Office Park is an attractive development of modern office buildings, the subject office is self contained and provides open plan office space.

The premises are fully carpeted with heating and lighting throughout along with perimeter and floor trunking along with w.c. facilities.