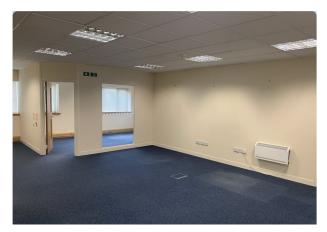

#### Description

Ridgeway Office Park is an attractive development of modern office buildings, the subject office is self contained and provides open plan office space.

The premises are fully carpeted with heating and lighting throughout along with perimeter and floor trunking along with w.c. facilities.