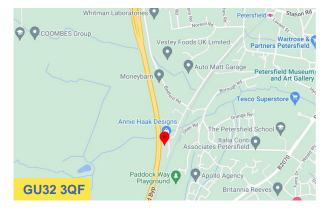

#### Location

Ridgeway Office Park is an established business park location on the edge of the town centre, close to the shopping area, main line train station and other amenities.

Bedford Road connects directly with the A3, which provides access to Portsmouth to the south, London to the north and the M25 with the national motorway network beyond. Petersfield mainline railway station provides a fast and regular service between Portsmouth and London Waterloo.