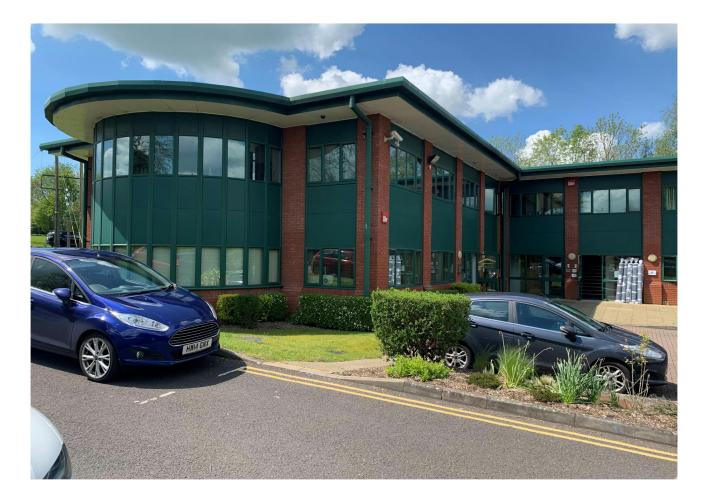

# Unit 8, Ridgeway Office Park, Bedford Road, Petersfield, GU32 3QF MODERN GROUND FLOOR OFFICE PREMISES

#### Description

Ridgeway Office Park is an attractive development of modern office buildings, the subject office is self contained and provides open plan office space.

The premises are fully carpeted with heating and lighting throughout along with perimeter and floor trunking along with w.c. facilities.

Allocated on site parking