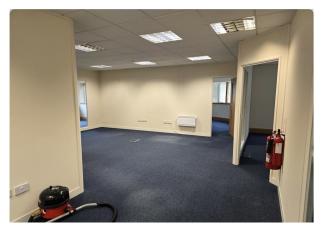

#### Description

Ridgeway Office Park is an attractive development of modern office buildings, the subject office is self contained and provides open plan office space.

The premises are fully carpeted with heating and lighting throughout along with perimeter and floor trunking along with w.c. facilities.