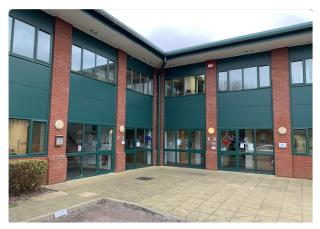

#### Description

Ridgeway Office Park is an attractive development of modern office buildings, the subject office is self contained and provides open plan office space.

The premises are fully carpeted with heating and lighting throughout along with perimeter and floor trunking along with w.c. facilities.

Allocated on site parking