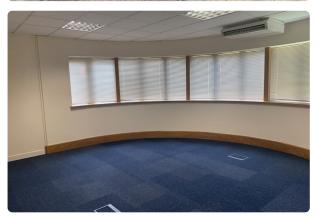

#### Description

Ridgeway Office Park is an attractive development of modern office buildings, the subject office is self contained and provides open plan office space.

The premises are fully carpeted with heating and lighting throughout along with perimeter and floor trunking along with w.c. facilities.

#### Accommodation

The accommodation comprises the following areas:

| Total           | 1,193 | 110.83 |              |
|-----------------|-------|--------|--------------|
| Ground - Unit 8 | 1,193 | 110.83 | Available    |
| Name            | sq ft | sq m   | Availability |