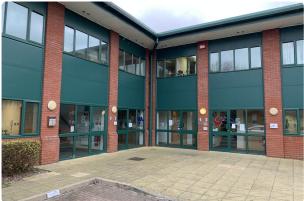

#### Description

Ridgeway Office Park is an attractive development of modern office buildings, the subject office is self contained and provides open plan office space.

The premises are fully carpeted with heating and lighting throughout along with perimeter and floor trunking along with w.c. facilities.