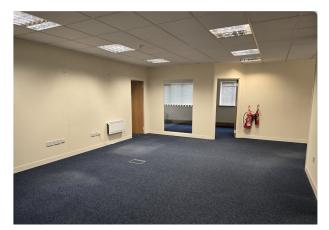

#### Description

Ridgeway Office Park is an attractive development of modern office buildings, the subject office is self contained and provides open plan office space.

The premises are fully carpeted with heating and lighting throughout along with perimeter and floor trunking along with w.c. facilities.