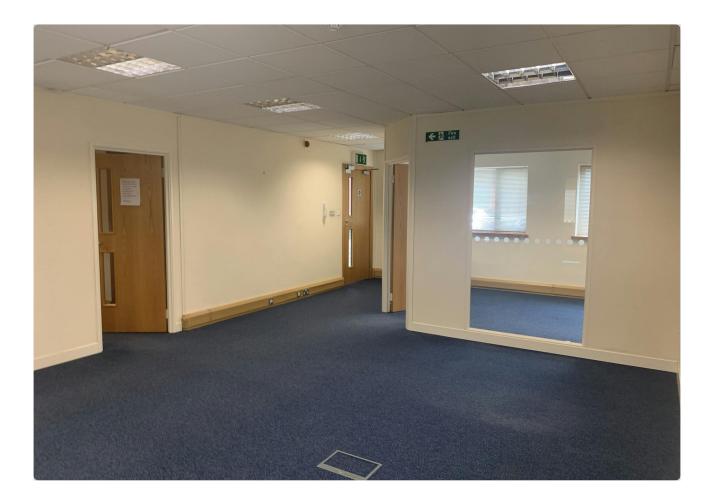

#### Description

Ridgeway Office Park is an attractive development of modern office buildings, the subject office is self contained and provides open plan office space.

The premises are fully carpeted with heating and lighting throughout along with perimeter and floor trunking along with w.c. facilities.