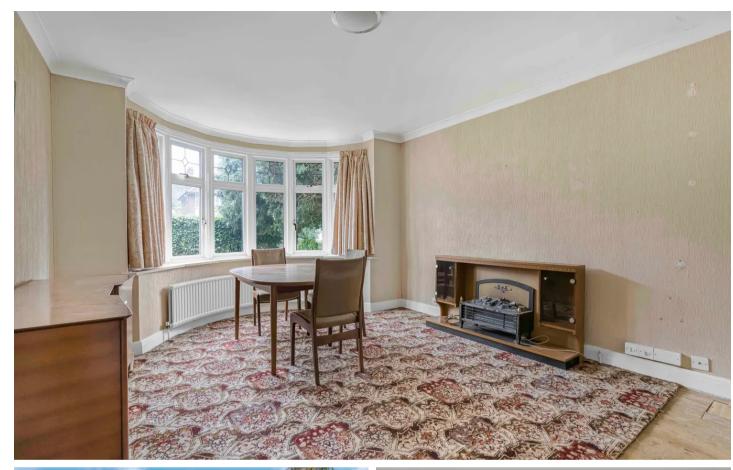

## Dining room

Radiator, dimmer switch, bay window to front

## Sitting room

Fireplace with fitted gas flame effect fire, radiator, picture rail, dimmer switch, doors to garden, window to front