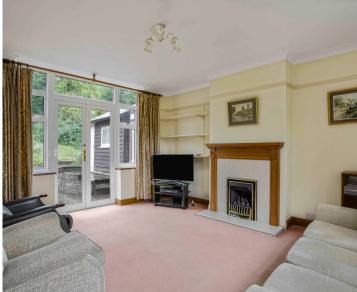

## Sitting room

Fireplace with fitted gas flame effect fire, radiator, picture rail, dimmer switch, doors to garden, window to front