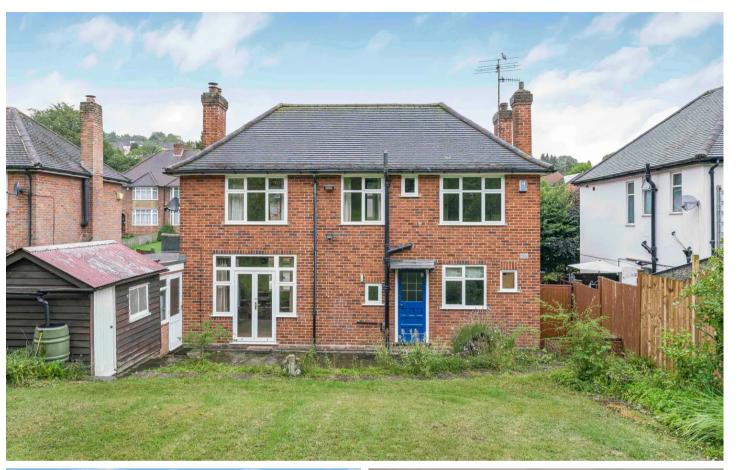

#### Rear garden

A paved patio leads to the remainder of garden which is laid to lawn with flower and shrub borders. The garden is enclosed by fencing and hedging, extending to 145'.