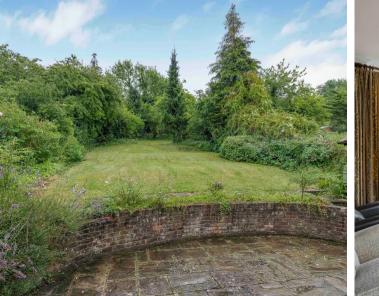

#### Rear garden

A paved patio leads to the remainder of garden which is laid to lawn with flower and shrub borders. The garden is enclosed by fencing and hedging, extending to 145'.