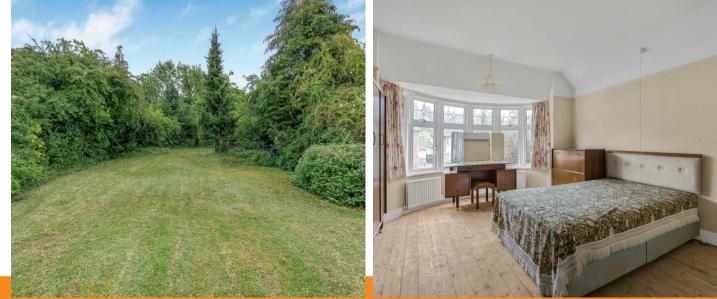

#### Rear garden

A paved patio leads to the remainder of garden which is laid to lawn with flower and shrub borders. The garden is enclosed by fencing and hedging, extending to 145'.

#### Bedroom 1

Fitted wardrobes, radiator, sink unit with tiled splash back, picture rail, bay window to front