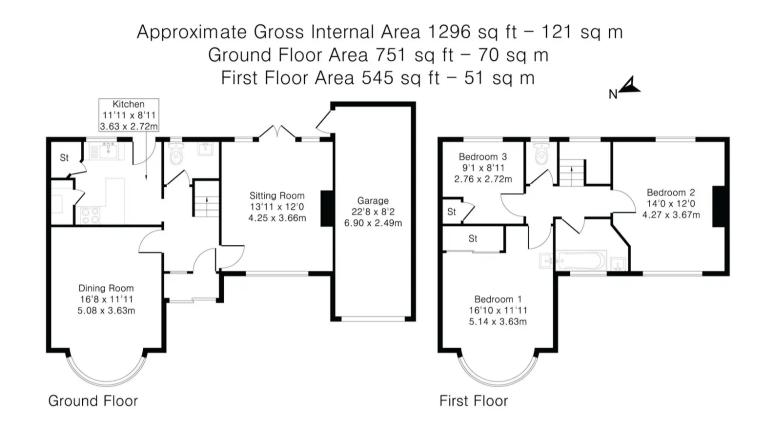

## Entrance hall

Stairs to first floor, radiator

## Cloakroom

Low level W.C., wash hand basin with tiled splash backs, storage area with fuses and meters, window to rear

## Sitting room

Fireplace with fitted gas flame effect fire, radiator, picture rail, dimmer switch, doors to garden, window to front

## Dining room

Radiator, dimmer switch, bay window to front

## Kitchen

Fitted with a range of eye and base level units incorporating stainless steel sink unit with mixer tap and drainer, space for oven with extractor over, space for fridge/freezer, space and plumbing for washing machine, cupboard housing wall mounted Ideal gas fired central heating boiler, shelved storage cupboard, tiled flooring, part tiled walls, door to garden, window to rear

#### Bedroom 1

Fitted wardrobes, radiator, sink unit with tiled splash back, picture rail, bay window to front

#### Bedroom 2

Radiator, picture rail, windows to front and rear

## Bedroom 3

Radiator, airing cupboard housing foam clad hot water cylinder, window to rear

#### Bathroom

White suite comprising panelled bath with mixer tap and shower attachment, wash hand basin with cupboards under, radiator/heated towel rail, part tiled walls, shaver light/point, window to front

#### Separate W.C.

Low level W.C., window to rear

# Garage

With metal up and over door, light and power, door to garden