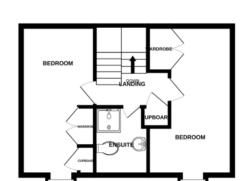

### LANDING

### **BEDROOM FOUR**

16' 7" x 8' 6" (5.05m x 2.59m)

## **BEDROOM FIVE**

17' 2" x 8' 6" (5.23m x 2.59m)

## **BATHROOM**

7' 5" x 5' 10" (2.26m x 1.78m)

## OUTSIDE

DOUBLE GAR AGE

1ST FLOOR

2ND FLOOR

Whilst every attempt has been made to ensure the accuracy of the floorplan contained here, measurements of doors, windows, rooms and any other items are approximate and no responsibility is taken for any error, omission or mis-statement. This plan is for illustrative purposes only and should be used as such by any prospective purchaser. The services, systems and appliances shown have not been tested and no guarantee as to their operability or efficiency can be given.