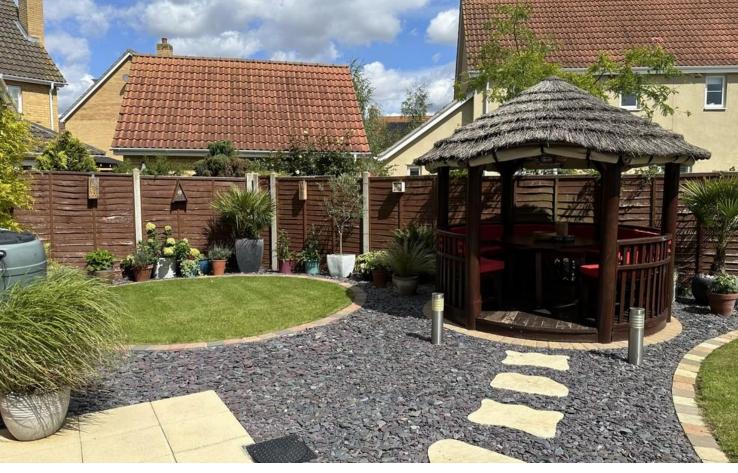

Windmill Close is a highly desired area within the village of Great Cornard. The property is within walking distance to the country park, rugby & football dubs and primary & secondary schools. Further amenities include doctors surgery, co-ops, leisure centre & pubs. The property itself boasts spacious living accommodation throughout. To the ground floor the sitting room, dining room, snug room, kitchen/breakfast room, utility room and cloakroom. To the first floor three bedrooms, ensuite to master bedroom and family bathroom. And on the second floor two bedrooms and bathroom. Outside the property benefits from ample off road parking & a double garage as well as a large landscaped garden with views over the fields and country park.

## OUTSIDE

DOUBLE GAR AGE

1ST FLOOR

2ND FLOOR

Whilst every attempt has been made to ensure the accuracy of the floorplan contained here, measurements of doors, windows, rooms and any other items are approximate and no responsibility is taken for any error, omission or mis-statement. This plan is for illustrative purposes only and should be used as such by any prospective purchaser. The services, systems and appliances shown have not been tested and no guarantee as to their operability or efficiency can be given.