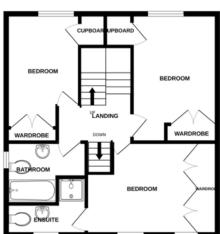

#### **LANDING**

#### **BEDROOM ONE**

11' 5" x 10' 4" (3.48m x 3.15m)

#### **ENSUITE**

9' x 7' 1" (2.74m x 2.16m)

#### **BEDROOM TWO**

13' 7" x 10' 3" (4.14m x 3.12m)

#### **BEDROOM THREE**

11' 8" x 8' 6" (3.56m x 2.59m)

#### **BATHROOM**

9' 1" x 6' 1" (2.77m x 1.85m)

### LANDING