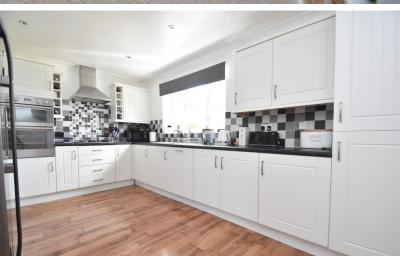

Windmill Close is a highly desired area within the village of Great Cornard. The property is within walking distance to the country park, rugby & football dubs and primary & secondary schools. Further amenities include doctors surgery, co-ops, leisure centre & pubs. The property itself boasts spacious living accommodation throughout. To the ground floor the sitting room, dining room, snug room, kitchen/breakfast room, utility room and cloakroom. To the first floor three bedrooms, ensuite to master bedroom and family bathroom. And on the second floor two bedrooms and bathroom. Outside the property benefits from ample off road parking & a double garage as well as a large landscaped garden with views over the fields and country park.

#### KITCHEN/BREAKFAST ROOM

15' 3" x 10' 1" (4.65m x 3.07m)