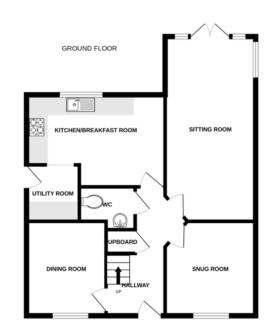

Windmill Close is a highly desired area within the village of Great Cornard. The property is within walking distance to the country park, rugby & football dubs and primary & secondary schools. Further amenities include doctors surgery, co-ops, leisure centre & pubs. The property itself boasts spacious living accommodation throughout. To the ground floor the sitting room, dining room, snug room, kitchen/breakfast room, utility room and cloakroom. To the first floor three bedrooms, ensuite to master bedroom and family bathroom. And on the second floor two bedrooms and bathroom. Outside the property benefits from ample off road parking & a double garage as well as a large landscaped garden with views over the fields and country park.

### HALL

#### **DINING ROOM**

10' 4" x 10' (3.15m x 3.05m)

#### **SNUG**

10' 5" x 8' 9" (3.18m x 2.67m)

#### **SITTING ROOM**

21' 4" x 10' (6.5m x 3.05m)

### **CLOAKROOM**

#### KITCHEN/BREAKFAST ROOM

15' 3" x 10' 1" (4.65m x 3.07m)

#### **UTILITY ROOM**

5' 11" x 5' 1" (1.8m x 1.55m)