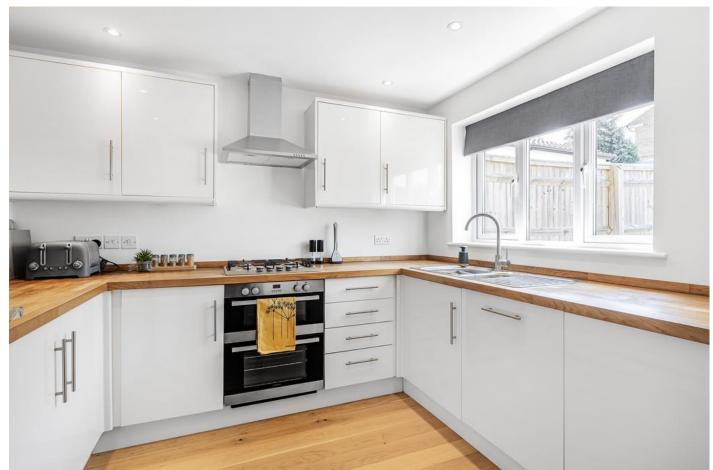

#### DESCRIPTION

A beautifully presented two double bedroom home situated in North Way in Headington. Being a modern build, the property is very energy efficient and has the added benefit of privately own solar panels. On the ground floor as you enter you have a fully equipped kitchen with integrated appliances, a cloakroom and a kitchen/diner with French doors leading to the garden. The first floor has a spacious family bathroom and two double bedrooms. The outside offers a low maintenance front, side and rear garden with driveway parking.