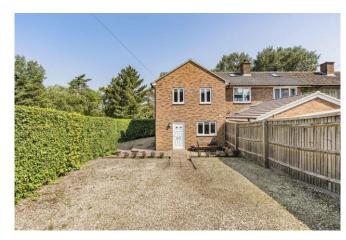

#### DESCRIPTION

A beautifully presented two double bedroom home situated in North Way in Headington. Being a modern build, the property is very energy efficient and has the added benefit of privately own solar panels. On the ground floor as you enter you have a fully equipped kitchen with integrated appliances, a cloakroom and a kitchen/diner with French doors leading to the garden. The first floor has a spacious family bathroom and two double bedrooms. The outside offers a low maintenance front, side and rear garden with driveway parking.