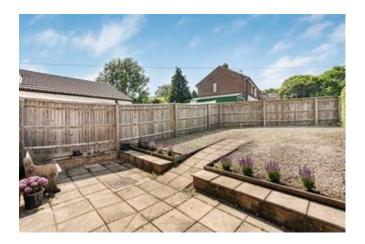

#### DESCRIPTION

A beautifully presented two double bedroom home situated in North Way in Headington. Being a modern build, the property is very energy efficient and has the added benefit of privately own solar panels. On the ground floor as you enter you have a fully equipped kitchen with integrated appliances, a cloakroom and a kitchen/diner with French doors leading to the garden. The first floor has a spacious family bathroom and two double bedrooms. The outside offers a low maintenance front, side and rear garden with driveway parking.