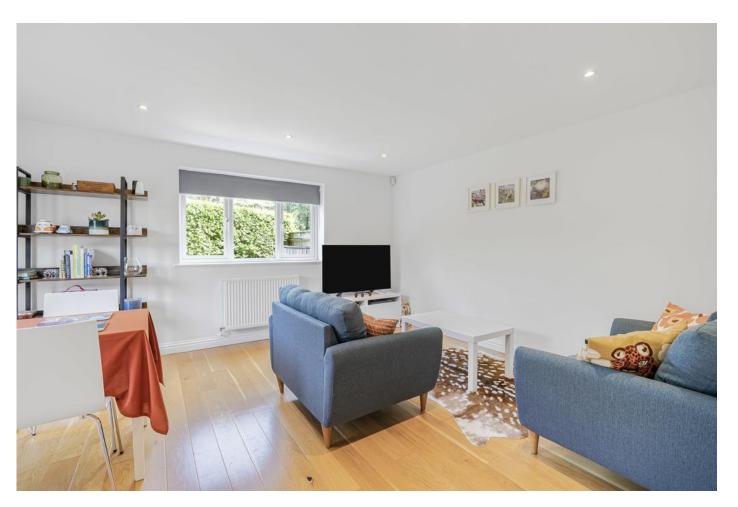

#### DESCRIPTION

A beautifully presented two double bedroom home situated in North Way in Headington. Being a modern build, the property is very energy efficient and has the added benefit of privately own solar panels. On the ground floor as you enter you have a fully equipped kitchen with integrated appliances, a cloakroom and a kitchen/diner with French doors leading to the garden. The first floor has a spacious family bathroom and two double bedrooms. The outside offers a low maintenance front, side and rear garden with driveway parking.