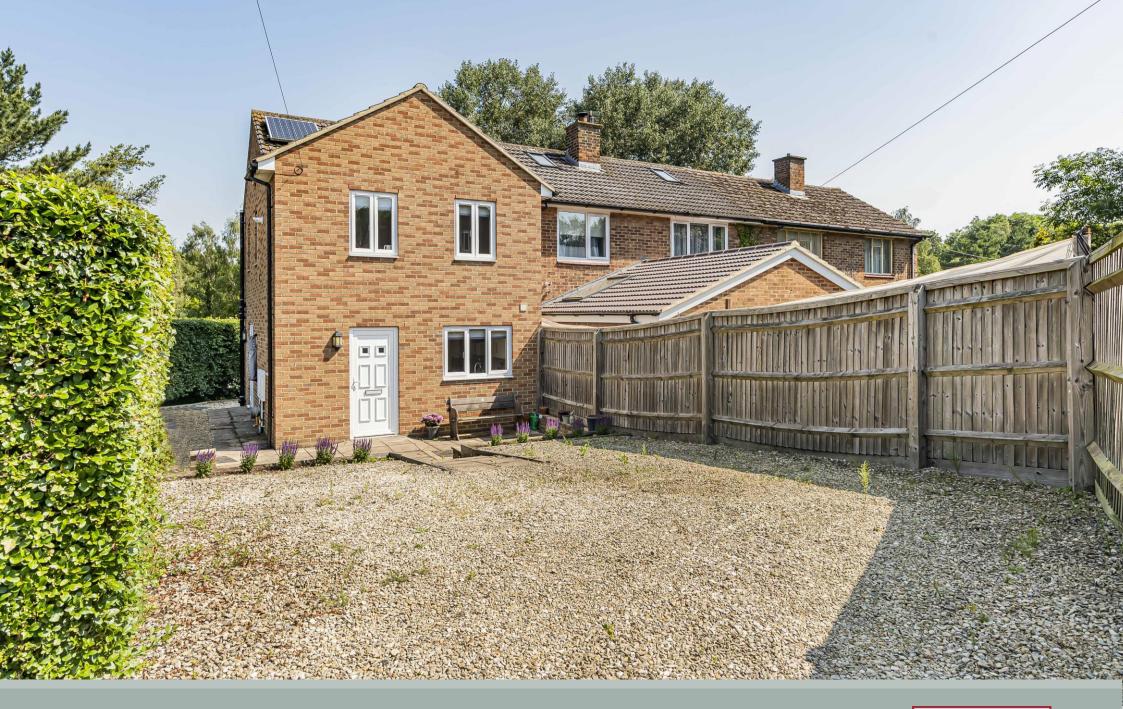

#### DESCRIPTION

A beautifully presented two double bedroom home situated in North Way in Headington. Being a modern build, the property is very energy efficient and has the added benefit of privately own solar panels. On the ground floor as you enter you have a fully equipped kitchen with integrated appliances, a cloakroom and a kitchen/diner with French doors leading to the garden. The first floor has a spacious family bathroom and two double bedrooms. The outside offers a low maintenance front, side and rear garden with driveway parking.