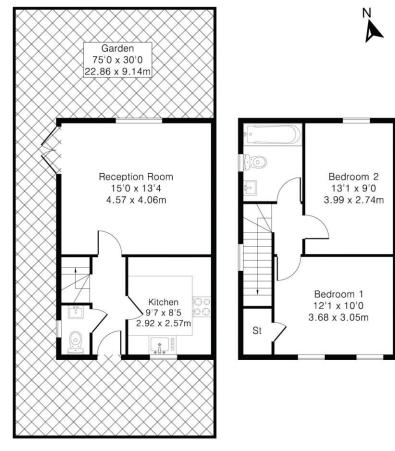

### Approximate Gross Internal Area 744 sq ft - 70 sq m Ground Floor Area 372 sq ft - 35 sq m First Floor Area 372 sq ft - 35 sq m

First Floor