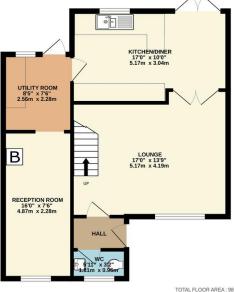

GROUND FLOOR 601 sq.ft. (55.8 sq.m.) approx

1ST FLOOR 379 sq.ft. (35.2 sq.m.) approx

TOTAL FLOOR AREA : 980 sq.ft. (91.0 sq.m.) approx. White every attempt has been made to ensure the accuracy of the tooptine contained there, measurem of doors, windows, comes and any other times are approximate and to responsibility taken for any esonisation or mis-statement. This gian is for illustrative parposes only and should be used as such by a projective particular. The services i particular and applications and particular and and one spannibility and projective particular. The services i particular and applications and particular and the service and no spannibility and the service and the 
 Current
 Potential