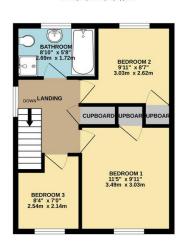

GROUND FLOOR 601 sq.ft. (55.8 sq.m.) approx

1ST FLOOR 379 sq.ft. (35.2 sq.m.) approx

TOTAL FLOOR AREA : 980 sq.ft. (91.0 sq.m.) approx. White every attempt has been made to ensure the accuracy of the tooptine contained there, measurem of doors, windows, comes and any other times are approximate and to responsibility taken for any esonisation or mis-statement. This gian is for illustrative parposes only and should be used as such by a projective particular. The services i particular and applications and particular and and one spannibility and projective particular. The services i particular and applications and particular and the service and no spannibility and the service and the 
 Current
 Potential