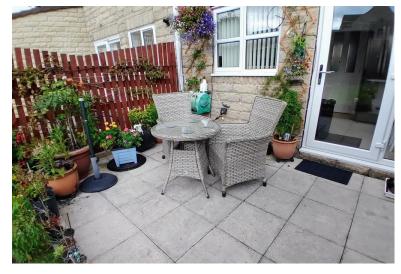

## FXTFRNAL

To the front is a well-kept, low maintenance garden with pathway and gravel area with well planted mature shrubs. Stone wall and wrought iron gate. To the rear is a delightful patio garden with paved seating area, lawn and garden shed. Again, well planted with a variety of flowering plants and shrubs. A lockable garden gate leads to the rear off-road parking area for two cars.