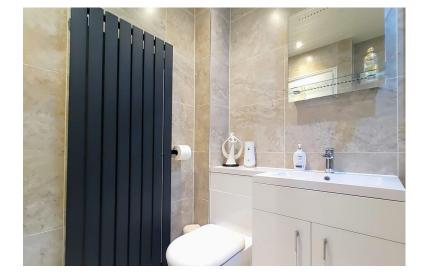

# BATHROOM

An impressive, fully-tiled shower-room comprising of a walk-in shower enclosure with glass screen, thermostatic rainfall shower with hand held attachment, push button WC and a washbasin with built-in storage below. Feature wall tiling, grey vertical radiator, extractor fan and an aqua-board ceiling with inset spotlights.