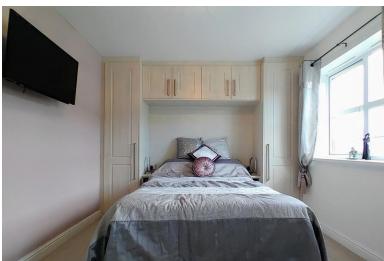

### **BEDROOM TWO**

8' 9" x 7' 8" (2.67m x 2.34m) Window to the rear elevation and a central heating radiator.

## **BEDROOM THREE**

8' 9" x 5' 10" (2.67m x 1.78m) Window to the rear elevation and a central heating radiator.