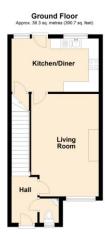

# **ENTRANCE HALL**

Stairs leads off to the first floor and there are doors to the ground floor WC and lounge. Central heating radiator.

## LOUNGE

16' 6" x 10' 4" (5.03m x 3.15m) Modern electric fire set in a polished stone fire surround, window to the front elevation and a central heating radiator.

# KITCHEN/DINER

14' 1" x 8' 7" (4.29m x 2.62m) Designated kitchen area and dining space. Fitted with a modern range of base and wall units, solid wood butchers block working surfaces and 'Alu-splash' black gloss aluminium splashbacks. Integrated microwave, induction hob with extractor above and an electric oven. There is plumbing for a washing machine and a black composite, one and half bowl sink and drainer with mixer tap. A recently replaced central heating boiler, ceiling spotlights, large pantry cupboard, central heating radiator and French door to the rear garden.

#### WC

A handy ground floor WC with a wall mounted washbasin with storage below, WC, radiator and window to the front elevation.