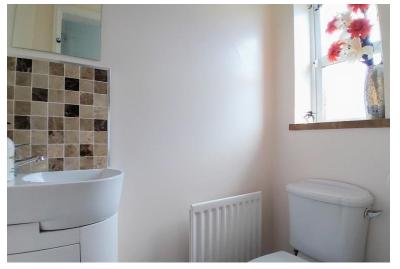

#### WC

A handy ground floor WC with a wall mounted washbasin with storage below, WC, radiator and window to the front elevation.