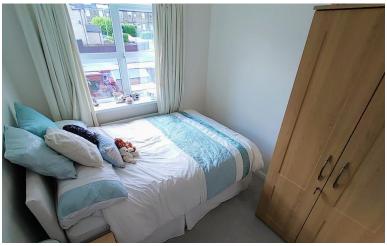

#### **BEDROOM ONE**

13' 10" x 9' 7" (4.22m x 2.92m) Fitted with a good range of bedroom furniture to include two double fitted wardrobes, two bedside single wardrobes and overhead cupboards. Two windows to the front elevation and a central heating radiator.

### **BEDROOM TWO**

8' 9" x 7' 8" (2.67m x 2.34m) Window to the rear elevation and a central heating radiator.

## **BEDROOM THREE**

8' 9" x 5' 10" (2.67m x 1.78m) Window to the rear elevation and a central heating radiator.