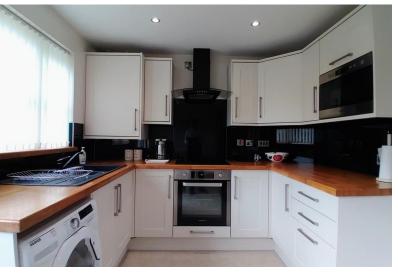

# KITCHEN/DINER

14' 1" x 8' 7" (4.29m x 2.62m) Designated kitchen area and dining space. Fitted with a modern range of base and wall units, solid wood butchers block working surfaces and 'Alu-splash' black gloss aluminium splashbacks. Integrated microwave, induction hob with extractor above and an electric oven. There is plumbing for a washing machine and a black composite, one and half bowl sink and drainer with mixer tap. A recently replaced central heating boiler, ceiling spotlights, large pantry cupboard, central heating radiator and French door to the rear garden.