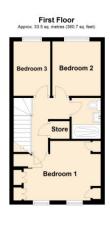

#### FIRST FLOOR

An 'L' shaped landing gives access to the first floor accommodation. Open spindle balustrade, airing cupboard and access to a boarded loft with dropdown ladder.

#### **BEDROOM ONE**

13' 10" x 9' 7" (4.22m x 2.92m) Fitted with a good range of bedroom furniture to include two double fitted wardrobes, two bedside single wardrobes and overhead cupboards. Two windows to the front elevation and a central heating radiator.

### **BEDROOM TWO**

8' 9" x 7' 8" (2.67m x 2.34m) Window to the rear elevation and a central heating radiator.

## **BEDROOM THREE**

8' 9" x 5' 10" (2.67m x 1.78m) Window to the rear elevation and a central heating radiator.

# BATHROOM

An impressive, fully-tiled shower-room comprising of a walk-in shower enclosure with glass screen, thermostatic rainfall shower with hand held attachment, push button WC and a washbasin with built-in storage below. Feature wall tiling, grey vertical radiator, extractor fan and an aqua-board ceiling with inset spotlights.