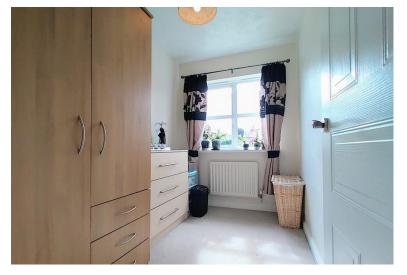

#### **BEDROOM ONE**

13' 10" x 9' 7" (4.22m x 2.92m) Fitted with a good range of bedroom furniture to include two double fitted wardrobes, two bedside single wardrobes and overhead cupboards. Two windows to the front elevation and a central heating radiator.

### **BEDROOM TWO**

8' 9" x 7' 8" (2.67m x 2.34m) Window to the rear elevation and a central heating radiator.

## **BEDROOM THREE**

8' 9" x 5' 10" (2.67m x 1.78m) Window to the rear elevation and a central heating radiator.