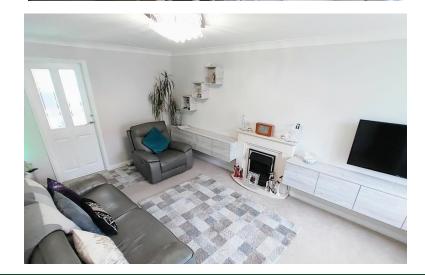

## LOUNGE

16' 6" x 10' 4" (5.03m x 3.15m) Modern electric fire set in a polished stone fire surround, window to the front elevation and a central heating radiator.