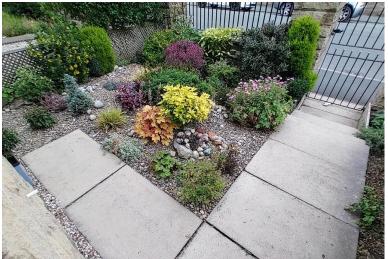

## FXTFRNAL

To the front is a well-kept, low maintenance garden with pathway and gravel area with well planted mature shrubs. Stone wall and wrought iron gate. To the rear is a delightful patio garden with paved seating area, lawn and garden shed. Again, well planted with a variety of flowering plants and shrubs. A lockable garden gate leads to the rear off-road parking area for two cars.