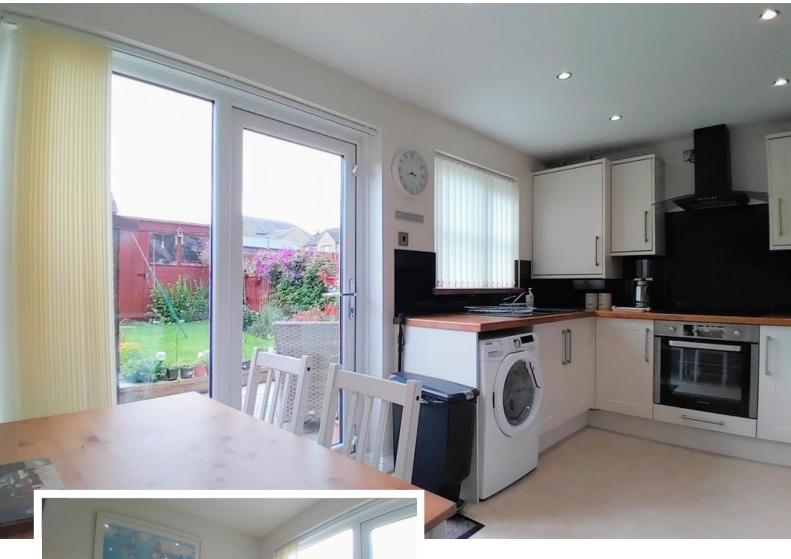

# KITCHEN/DINER

14' 1" x 8' 7" (4.29m x 2.62m) Designated kitchen area and dining space. Fitted with a modern range of base and wall units, solid wood butchers block working surfaces and 'Alu-splash' black gloss aluminium splashbacks. Integrated microwave, induction hob with extractor above and an electric oven. There is plumbing for a washing machine and a black composite, one and half bowl sink and drainer with mixer tap. A recently replaced central heating boiler, ceiling spotlights, large pantry cupboard, central heating radiator and French door to the rear garden.

## FXTFRNAL

To the front is a well-kept, low maintenance garden with pathway and gravel area with well planted mature shrubs. Stone wall and wrought iron gate. To the rear is a delightful patio garden with paved seating area, lawn and garden shed. Again, well planted with a variety of flowering plants and shrubs. A lockable garden gate leads to the rear off-road parking area for two cars.