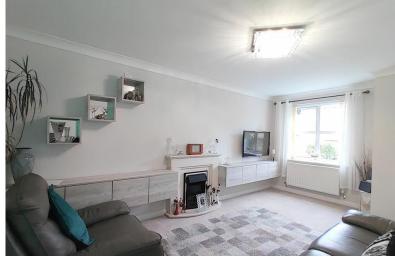

## LOUNGE

16' 6" x 10' 4" (5.03m x 3.15m) Modern electric fire set in a polished stone fire surround, window to the front elevation and a central heating radiator.