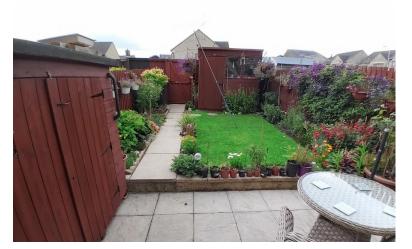

## FXTFRNAL

To the front is a well-kept, low maintenance garden with pathway and gravel area with well planted mature shrubs. Stone wall and wrought iron gate. To the rear is a delightful patio garden with paved seating area, lawn and garden shed. Again, well planted with a variety of flowering plants and shrubs. A lockable garden gate leads to the rear off-road parking area for two cars.