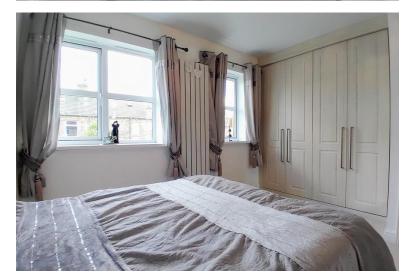

#### **BEDROOM ONE**

13' 10" x 9' 7" (4.22m x 2.92m) Fitted with a good range of bedroom furniture to include two double fitted wardrobes, two bedside single wardrobes and overhead cupboards. Two windows to the front elevation and a central heating radiator.