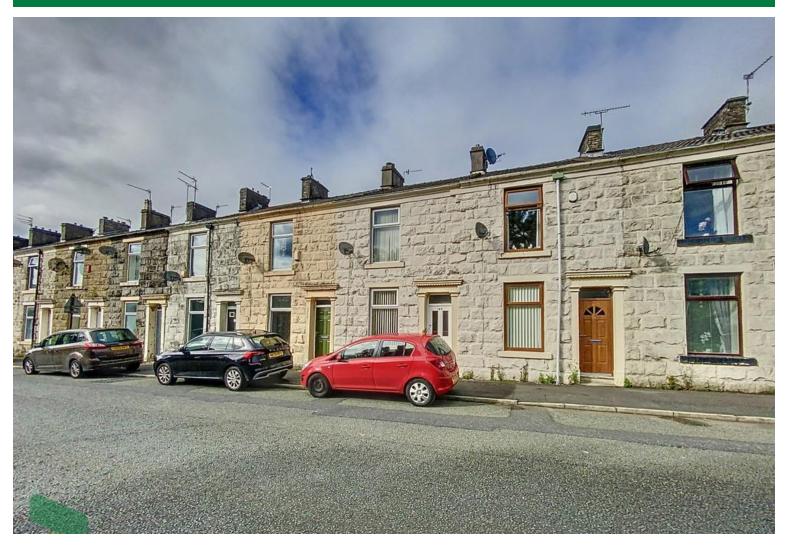

# 87 Olive Lane, Darwen

# Offers over £60,000

A traditional stone faced mid terrace house situated in a convenient residential area close to both the town centre and the railway station. **The longstanding tenant since 2011 currently pays £425pcm wishes to stay and, on that basis, and the realistic asking price we are aiming at private rental investors.** The accommodation comprises; entrance vestibule, two reception rooms, fitted kitchen, first floor, two bedrooms and a three-piece bathroom with shower. PVC double-glazed windows and gas central heating are in stalled throughout.

## LOCATION

From Darwen town centre leave on Railway Road, continue into Atlas Road, turn left onto Olive Lane and the property is on the right hand side facing the bowling green.