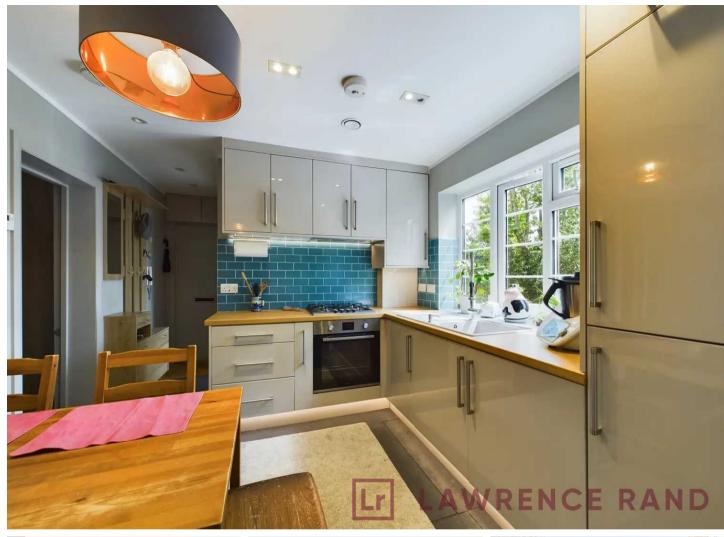

Council Tax band: C

Tenure: Leasehold

- 2 Double bedrooms
- Fully modernised in last 3 years
- Re-wired & re-plumbed
- New double glazing, boiler & radiators
- New kitchen
- New bathroom
- Close to shops, station & schools
- Large communal gardens