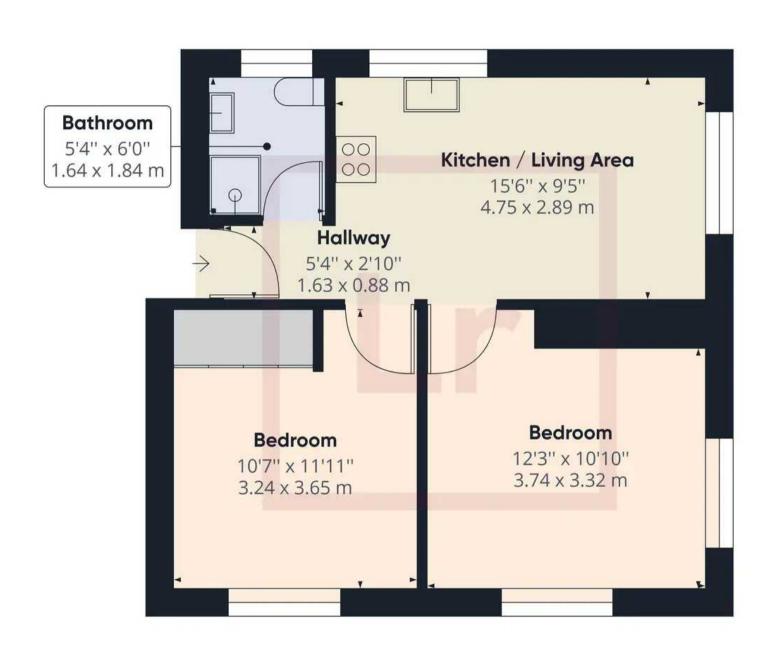

Lr LAWRENCE RAND

Approximate total area<sup>(1)</sup>

479.20 ft<sup>2</sup> 44.52 m<sup>2</sup>

(1) Excluding balconies and terraces

While every attempt has been made to ensure accuracy, all measurements are approximate, not to scale. This floor plan is for illustrative purposes only.