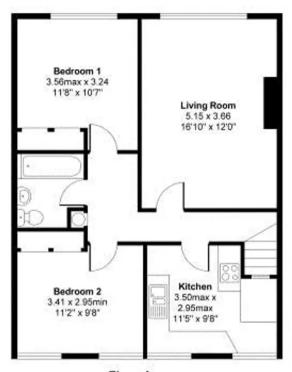

01494 680018 info@ashingtonpage.co.uk www.AshingtonPage.co.uk

Floor Area Approx 63.35 sq m - 682 sq ft (Gross Internal)