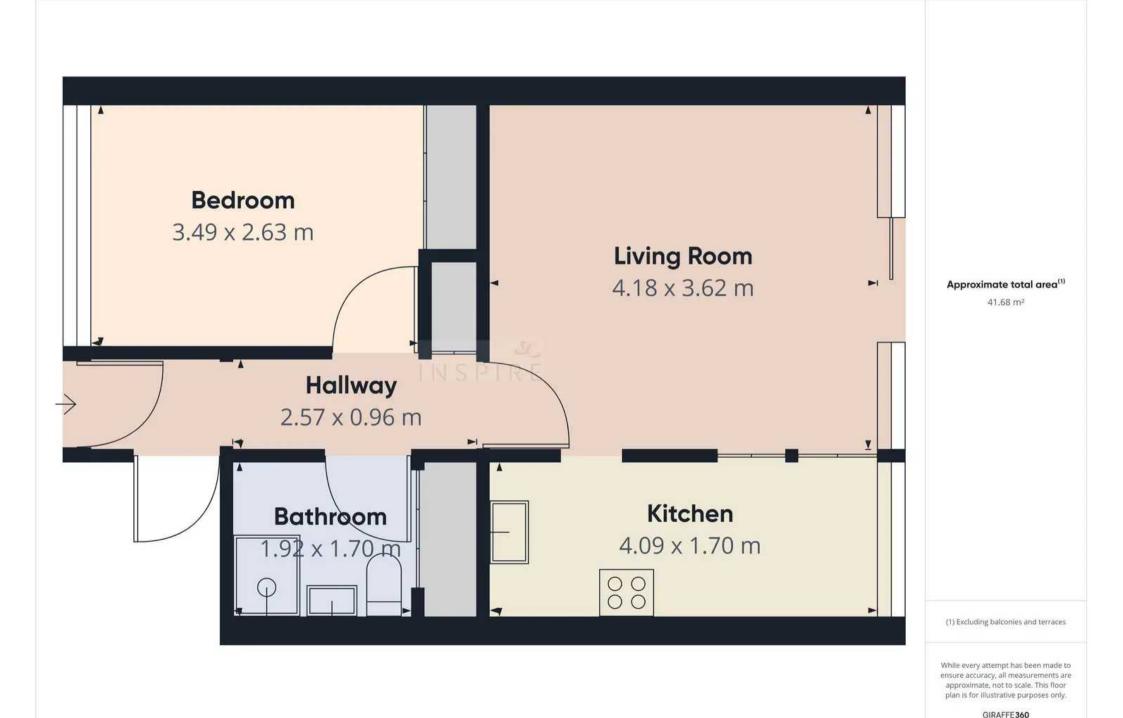

# Hallway

8' 5" x 3' 2" (2.57m x 0.96m)

# Lounge

13' 9" x 11' 11" (4.18m x 3.62m)

#### kitchen

13' 5" x 5' 7" (4.09m x 1.70m)

#### Bedroom

11' 5" x 8' 8" (3.49m x 2.63m)

#### Bathroom

6' 4" x 5' 7" (1.92m x 1.70m)