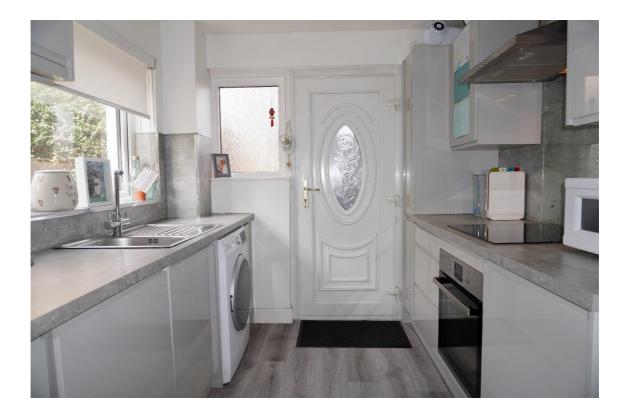

#### **Features**

Newly fitted kitchen

New bathroom

New UPVC double glazing

Gas central heating

Enclosed rear & side garden

Fully floored loft

Close to town centre & train station

It comprises on the ground level of the entrance hallway, lounge overlooking the front and rear garden, and modern fitted kitchen.

The newly fitted kitchen overlooks and leads to the rear garden, has high gloss base and wall cabinets, and includes many integrated appliances.