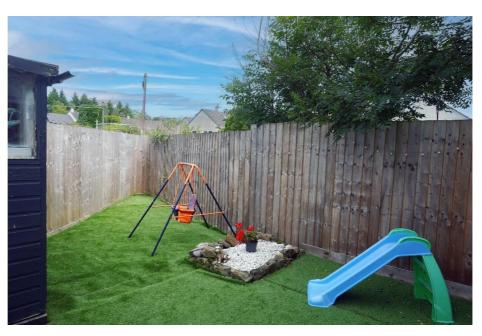

# **East Kilbride's Local Estate Agent**

www.joyceheepshomes.com info@joyceheepshomes.co.uk

E.K. Business Park 14 Stroud Road East Kilbride G75 0YA

The front garden is laid to lawn with slabbed pathway. The enclosed side and rear garden are laid to lawn with mature plants and shrubs, has raised decking area and is surrounded by mature hedging and timber fence.