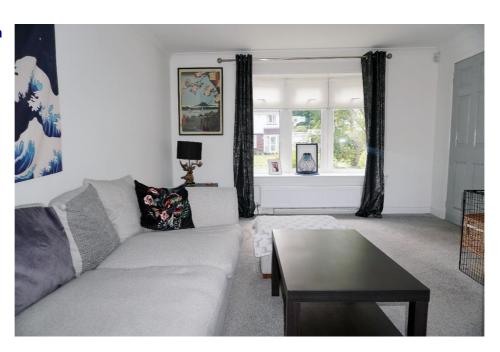

It comprises on the ground level of the entrance hallway, lounge overlooking the front and rear garden, and modern fitted kitchen.

The newly fitted kitchen overlooks and leads to the rear garden, has high gloss base and wall cabinets, and includes many integrated appliances.

The property is freshly decorated throughout in neutral tones and there is ample storage.

E.K. Business Park 14 Stroud Road East Kilbride G75 0YA