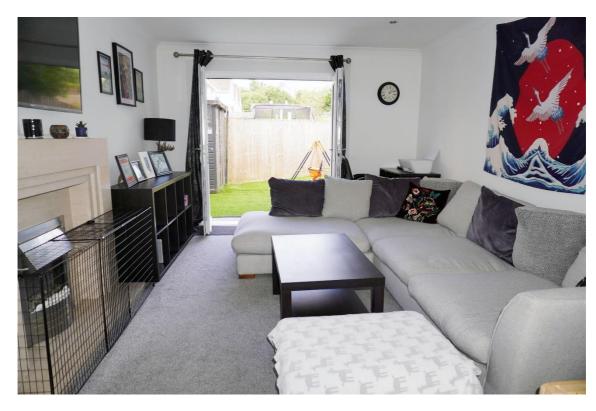

It comprises on the ground level of the entrance hallway, lounge overlooking the front and rear garden, and modern fitted kitchen.

The newly fitted kitchen overlooks and leads to the rear garden, has high gloss base and wall cabinets, and includes many integrated appliances.

# **East Kilbride's Local Estate Agent**

www.joyceheepshomes.com info@joyceheepshomes.co.uk

E.K. Business Park 14 Stroud Road East Kilbride G75 0YA

The front garden is laid to lawn with slabbed pathway. The enclosed side and rear garden are laid to lawn with mature plants and shrubs, has raised decking area and is surrounded by mature hedging and timber fence.