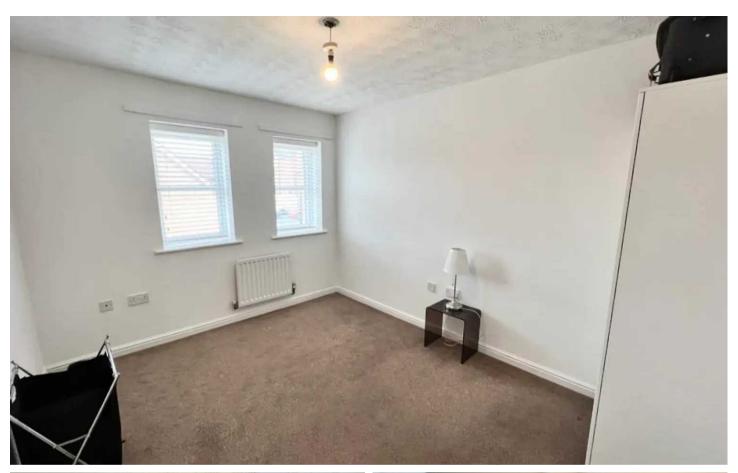

## Bedroom 2

9' 10" x 9' 6" (3.00m x 2.90m)

## Bedroom 3

7' 3" x 6' 3" (2.20m x 1.90m)