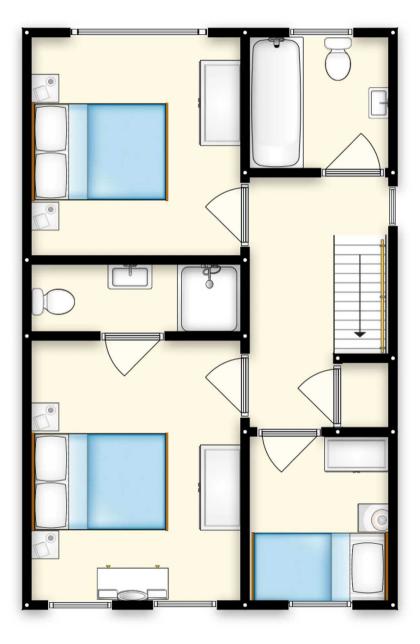

## Bedroom 1

11' 10" x 9' 6" (3.60m x 2.90m)

En-suite

## Bedroom 2

9' 10" x 9' 6" (3.00m x 2.90m)

## Bedroom 3

7' 3" x 6' 3" (2.20m x 1.90m)

## Bathroom

5' 11" x 5' 11" (1.80m x 1.80m)