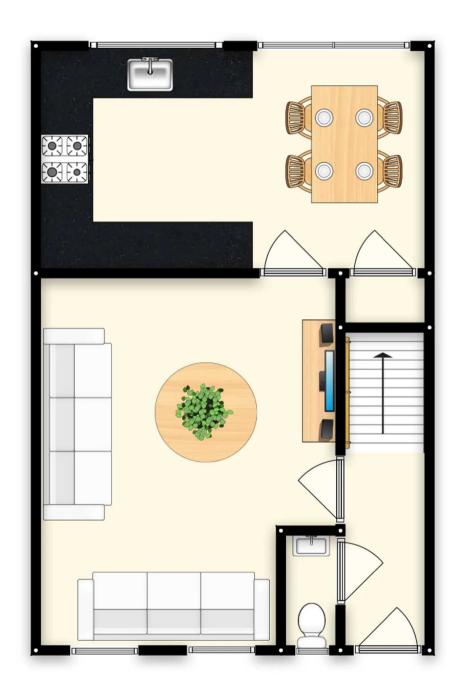

## Kitchen and Dining Room

9' 2" x 15' 9" (2.80m x 4.80m)

# Lounge

15' 5" x 12' 6" (4.70m x 3.80m)

WC