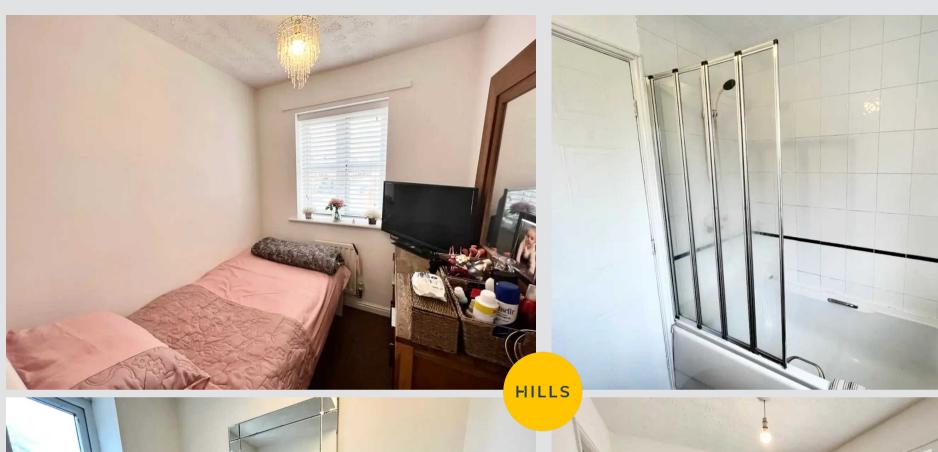

## Bedroom 2

9' 10" x 9' 6" (3.00m x 2.90m)

## Bathroom

5' 11" x 5' 11" (1.80m x 1.80m)