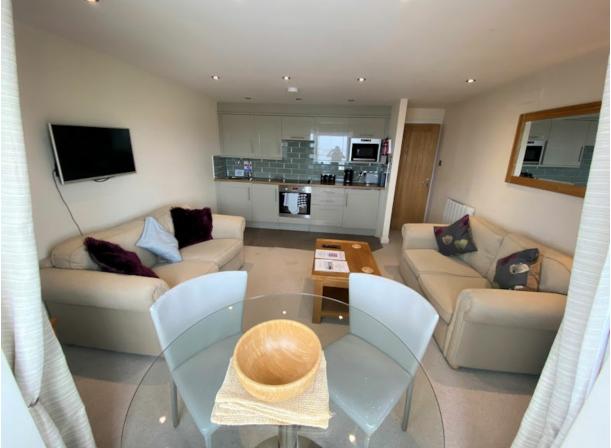

## LOUNGE/ KITCHEN/DINER 17`6 x 14`5

Bay window to front with uninterrupted beach and estuary views, contemporary kitchen units, wood block work top, integral fridge and microwave, built in oven, ceramic hob, part tiled walls, tiled floor to kitchen area only, wall mounted heater.