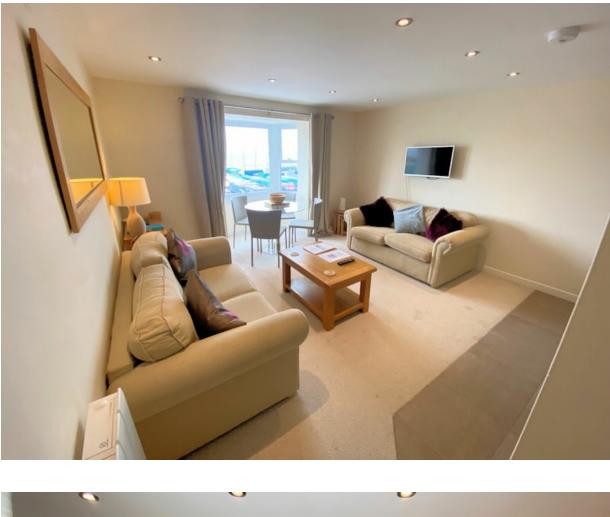

## LOUNGE/ KITCHEN/DINER 17`6 x 14`5

Bay window to front with uninterrupted beach and estuary views, contemporary kitchen units, wood block work top, integral fridge and microwave, built in oven, ceramic hob, part tiled walls, tiled floor to kitchen area only, wall mounted heater.