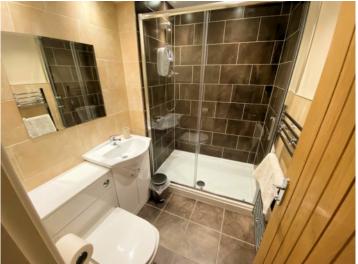

## SHOWER ROOM

7`1 x 5`2

Vanity sink and w c, large walk in cubicle with electric shower and glass doors, electric towel rail, tiled floor and walls, extractor.