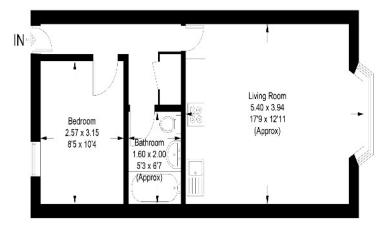

The property comprises entrance via a shared door to all 3 apartments off Glandovey Terrace, then up a covered outside staircase to:

Half glazed wood door to;

## HALLWAY

Wall mounted heater, built-in cupboard housing hot water heater, and consumer unit.

## **BEDROOM**

10`1 x 9`4

Window to rear, wall mounted heater.

## SHOWER ROOM

7`1 x 5`2

Vanity sink and w c, large walk in cubicle with electric shower and glass doors, electric towel rail, tiled floor and walls, extractor.

## LOUNGE/ KITCHEN/DINER 17`6 x 14`5

Bay window to front with uninterrupted beach and estuary views, contemporary kitchen units, wood block work top, integral fridge and microwave, built in oven, ceramic hob, part tiled walls, tiled floor to kitchen area only, wall mounted heater.

#### LASER TAPE CLAUSE

All measurements have been taken using a laser tape measure and therefore may be subject to a small margin of error.

> Flat 1 Compton House, Aberdovey, Gwynedd, LL35 0EB Approximate Gross Internal Area 37.7 sc m / 406 sq ft