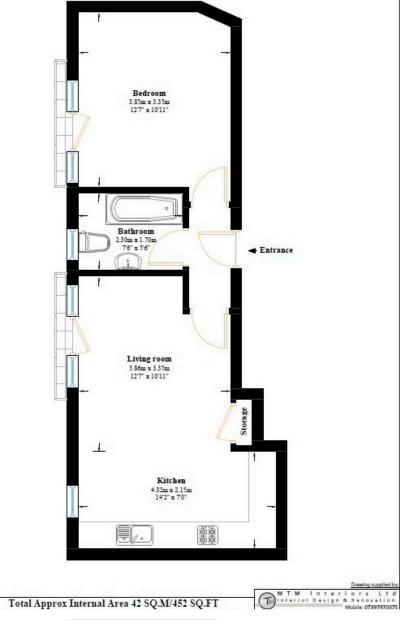

This beautiful apartment has been recently modernised and is offered in an excellent condition throughout.

Arranged over 452 sqft, 42 sqm approx and comprising of a vast open plan kitchen/ Reception room with dining area, a double bedroom, contemporary bathroom and a hallway, Ideally located by the trendy shops, cafes, restaurants of Queens Park and Ladbroke Grove, only 10 minutes walk approx to the quiet family friendly green open spaces of Queens Park.