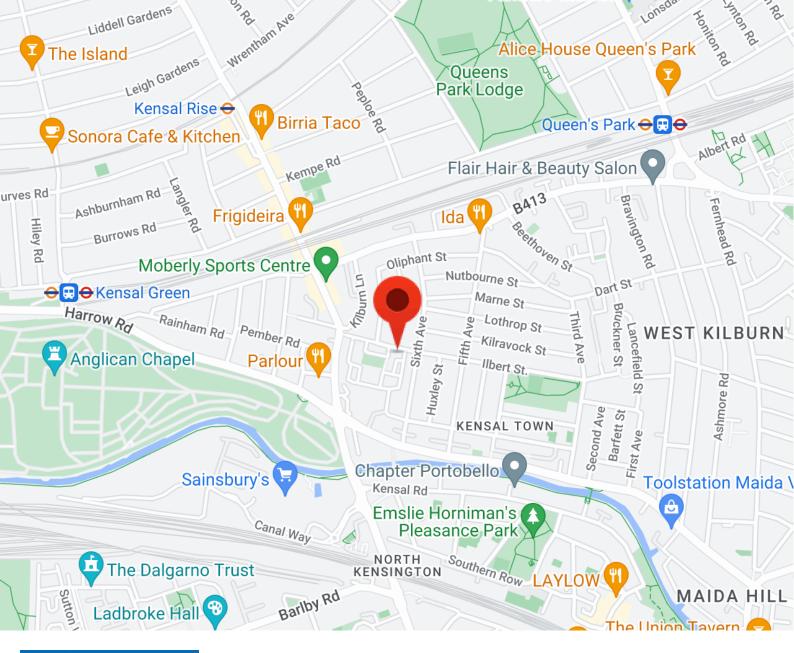

10 min walk to Queens Park

**Queens Park & Ladbroke** Grove are all nearby.

Metropole Properties are pleased to bring into the market this impressive one bedroom flat situated on the third floor of this secure and well maintained ex-local authority block in the sought after Queens Park.

Excellent Transport Links to the The West End and The City.

10 min walk to Kensal Rise Station,

12 minutes to Kensal Green Station

Queens park Station and Ladbroke grove Station are also within walking distance.