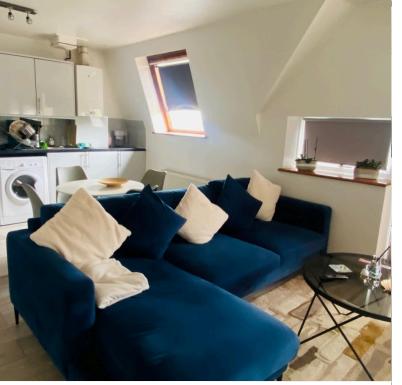

This beautiful apartment has been recently modernised and is offered in an excellent condition throughout.

Arranged over 452 sqft, 42 sqm approx and comprising of a vast open plan kitchen/ Reception room with dining area, a double bedroom, contemporary bathroom and a hallway, Ideally located by the trendy shops, cafes, restaurants of Queens Park and Ladbroke Grove, only 10 minutes walk approx to the quiet family friendly green open spaces of Queens Park.