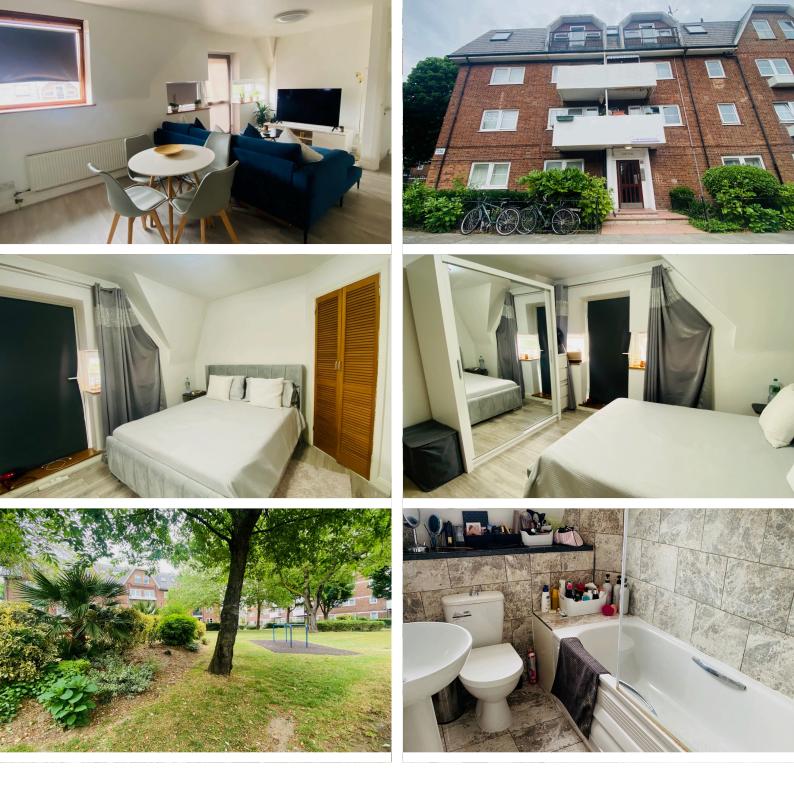

This beautiful apartment has been recently modernised and is offered in an excellent condition throughout.

Arranged over 452 sqft, 42 sqm approx and comprising of a vast open plan kitchen/ Reception room with dining area, a double bedroom, contemporary bathroom and a hallway, Ideally located by the trendy shops, cafes, restaurants of Queens Park and Ladbroke Grove, only 10 minutes walk approx to the quiet family friendly green open spaces of Queens Park.