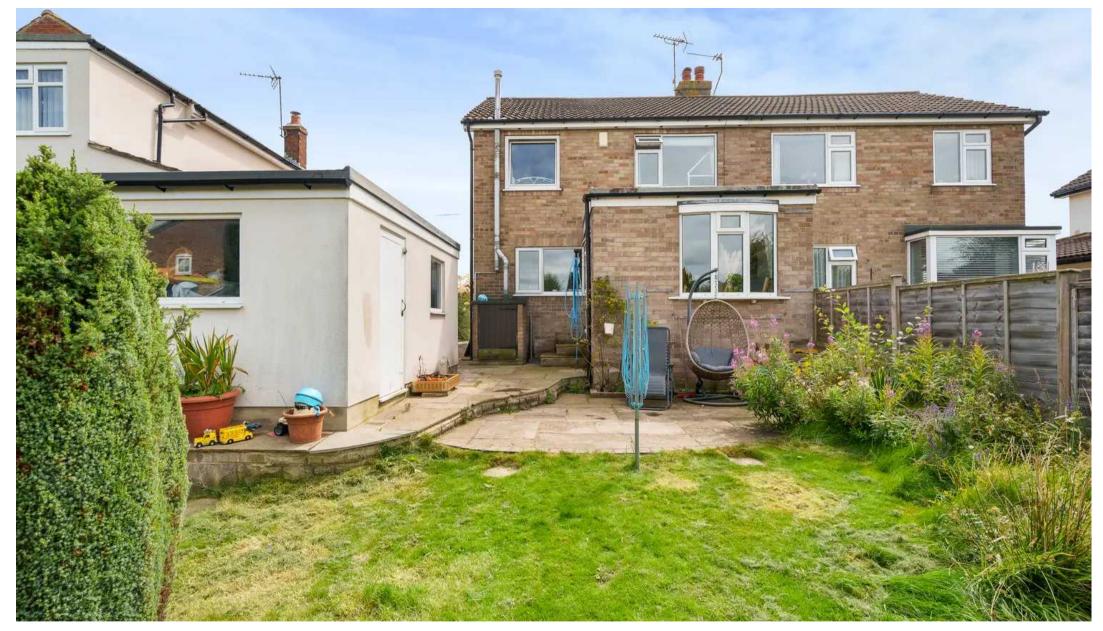

#### 84 Meadow Croft

Harrogate, Harrogate

This three bedroom semi-detached property with good sized rear garden and garage is located in a desirable residential area close to Harrogate's town centre.

Council Tax band: C

Tenure: Freehold

- DESIRABLE RESIDENTIAL AREA
- GOOD SIZED GARDEN
- DRIVEWAY AND GARAGE
- CLOSE TO SCHOOL
- CLOSE TO TOWN CENTRE

MYRINGS