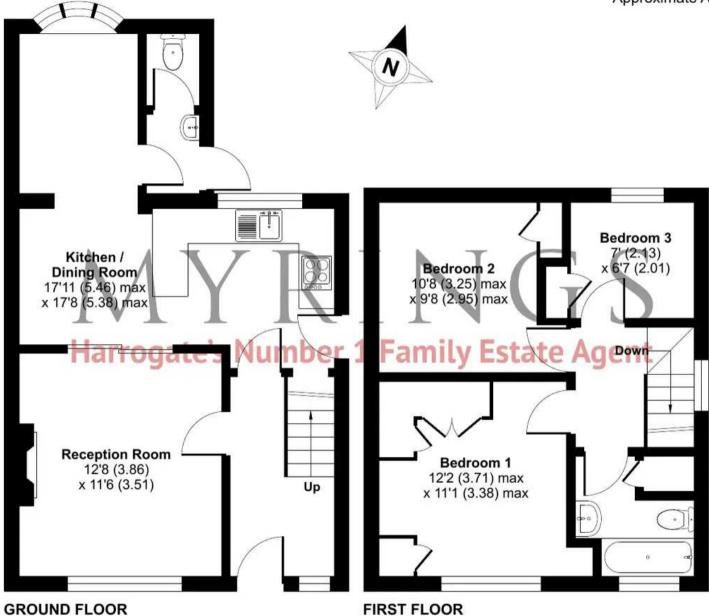

### Meadow Croft, Harrogate, HG1

Approximate Area = 861 sq ft / 80 sq m

For identification only - Not to scale

FIRST FLOOR