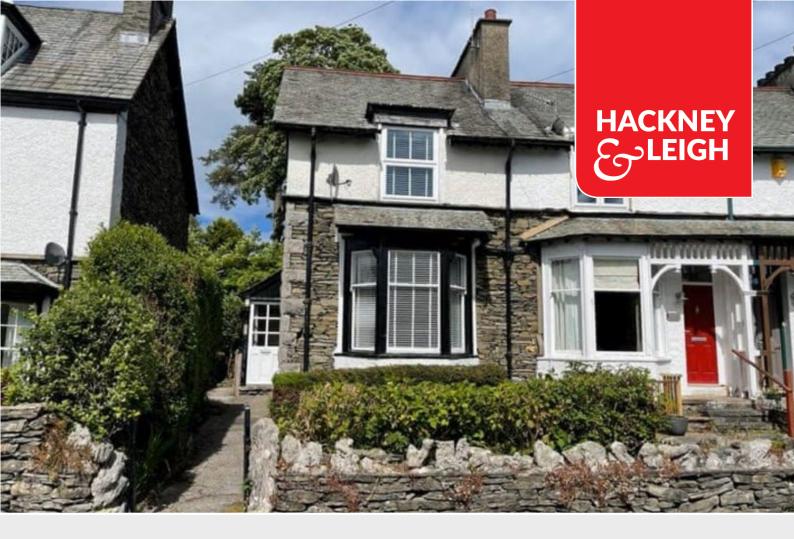

### The Nook, 1 Beresford Road, Windermere, LA23 2JG

A beautifully presented 2 bedroomed end terraced house in a desirable location close to the centre of Bowness-on-Windermere and all the amenities it has to offer. The property also benefits from having a very useful sized basement and would be ideal as a permanent home, 2nd home or holiday let.

#### Description:

A well presented end terraced house, fantastically located and easily accessible to the hustle and bustle of Bowness on Windermere village. As you walk into the entrance porch, to the right you have the living room consisting of a bay window and an open fire place with tiled hearth. Straight ahead from the porch is the dining room with a wood burning stove and built in cupboard with shelving. From there you enter the kitchen which includes fitted wall and base units, shelving, integrated dishwasher and an ULTIMA hot point oven with gas hob. The kitchen also has access to a large basement area perfect for storage.

#### Location:

To find the property continue from Windermere towards Bowness on Lake Road passing the Craig Manor Hotel and Beresford Road is soon after on the left with Beresford's Restaurant on the corner. The Nook can be found on the left hand side not too far from the junction with Craig Walk.