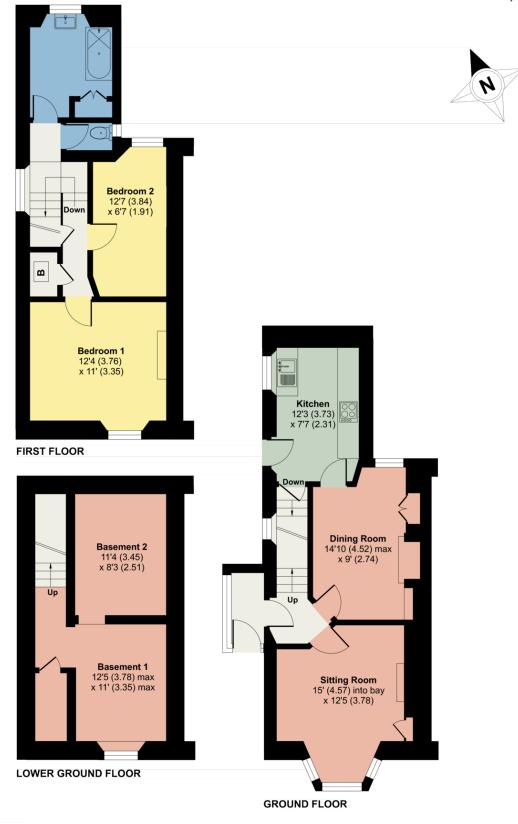

#### Accommodation: (with approximate measurements)

#### Entrance porch

Living Room 15' 0" into bay x 12' 5" (4.57m x 3.78m)

Dining Room 14' 10" max x 9' 0" (4.52m x 2.74m)

Kitchen 12' 3" x 7' 7" (3.73m x 2.31m)

#### Landing

Bedroom 1 12' 4" x 11' 0" (3.76m x 3.35m)

Request a Viewing Online or Call 015394 44461

Bedroom 2 12' 7" x 6' 7" (3.84m x 2.01m)

#### Bathroom

#### Separate WC

Basement 1 12' 5" max x 11' 0" (3.78m x 3.35m)

Basement 2 11' 4" x 8' 3" (3.45m x 2.51m)

# The Nook, 1 Beresford Road, Bowness-on-Windermere,

Approximate Area = 1200 sq ft / 111.4 sq m For identification only - Not to scale

Floor plan produced in accordance with RICS Property Measurement Standards incorporating International Property Measurement Standards (IPMS2 Residential). © nichecom 2023. Produced for Hackney & Leigh. REF: 1014943