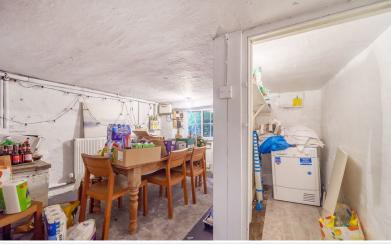

#### Description:

A well presented end terraced house, fantastically located and easily accessible to the hustle and bustle of Bowness on Windermere village. As you walk into the entrance porch, to the right you have the living room consisting of a bay window and an open fire place with tiled hearth. Straight ahead from the porch is the dining room with a wood burning stove and built in cupboard with shelving. From there you enter the kitchen which includes fitted wall and base units, shelving, integrated dishwasher and an ULTIMA hot point oven with gas hob. The kitchen also has access to a large basement area perfect for storage.

#### Separate WC

Basement 1 12' 5" max x 11' 0" (3.78m x 3.35m)

Basement 2 11' 4" x 8' 3" (3.45m x 2.51m)