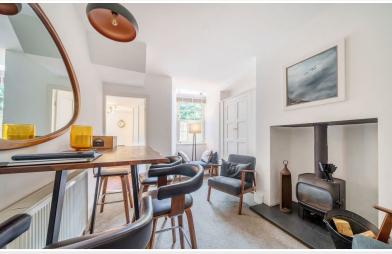

#### Description:

A well presented end terraced house, fantastically located and easily accessible to the hustle and bustle of Bowness on Windermere village. As you walk into the entrance porch, to the right you have the living room consisting of a bay window and an open fire place with tiled hearth. Straight ahead from the porch is the dining room with a wood burning stove and built in cupboard with shelving. From there you enter the kitchen which includes fitted wall and base units, shelving, integrated dishwasher and an ULTIMA hot point oven with gas hob. The kitchen also has access to a large basement area perfect for storage.

#### Entrance porch

Living Room 15' 0" into bay x 12' 5" (4.57m x 3.78m)

Dining Room 14' 10" max x 9' 0" (4.52m x 2.74m)

Kitchen 12' 3" x 7' 7" (3.73m x 2.31m)