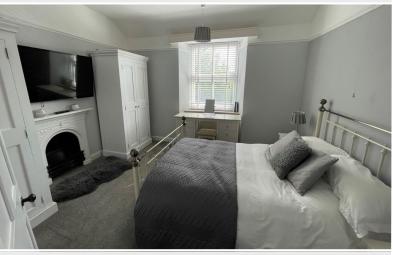

Moving up to the first floor, you have bedroom 1 and 2 both including open fire places. The bathroom consisting of a built in storage cupboard, tiled flooring and part tiled walls, bath with shower over, sink with vanity unit and a separate WC. Plus a landing which includes a built in storage cupboard with shelving and Vaillant boiler plus access to loft space.

#### Landing

Bedroom 1 12' 4" x 11' 0" (3.76m x 3.35m)

Request a Viewing Online or Call 015394 44461

Bedroom 2 12' 7" x 6' 7" (3.84m x 2.01m)