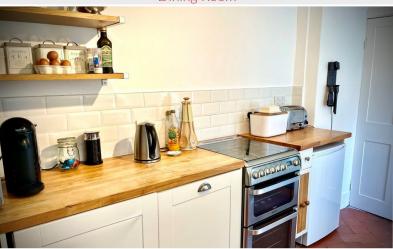

#### Description:

A well presented end terraced house, fantastically located and easily accessible to the hustle and bustle of Bowness on Windermere village. As you walk into the entrance porch, to the right you have the living room consisting of a bay window and an open fire place with tiled hearth. Straight ahead from the porch is the dining room with a wood burning stove and built in cupboard with shelving. From there you enter the kitchen which includes fitted wall and base units, shelving, integrated dishwasher and an ULTIMA hot point oven with gas hob. The kitchen also has access to a large basement area perfect for storage.

#### Entrance porch

Living Room 15' 0" into bay x 12' 5" (4.57m x 3.78m)

Dining Room 14' 10" max x 9' 0" (4.52m x 2.74m)

Kitchen 12' 3" x 7' 7" (3.73m x 2.31m)