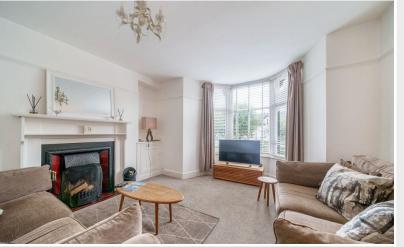

#### Description:

A well presented end terraced house, fantastically located and easily accessible to the hustle and bustle of Bowness on Windermere village. As you walk into the entrance porch, to the right you have the living room consisting of a bay window and an open fire place with tiled hearth. Straight ahead from the porch is the dining room with a wood burning stove and built in cupboard with shelving. From there you enter the kitchen which includes fitted wall and base units, shelving, integrated dishwasher and an ULTIMA hot point oven with gas hob. The kitchen also has access to a large basement area perfect for storage.

#### Entrance porch

Living Room 15' 0" into bay x 12' 5" (4.57m x 3.78m)

Dining Room 14' 10" max x 9' 0" (4.52m x 2.74m)

Kitchen 12' 3" x 7' 7" (3.73m x 2.31m)