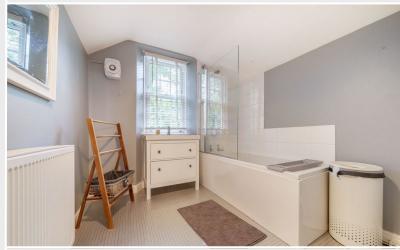

Moving up to the first floor, you have bedroom 1 and 2 both including open fire places. The bathroom consisting of a built in storage cupboard, tiled flooring and part tiled walls, bath with shower over, sink with vanity unit and a separate WC. Plus a landing which includes a built in storage cupboard with shelving and Vaillant boiler plus access to loft space.

#### Bathroom