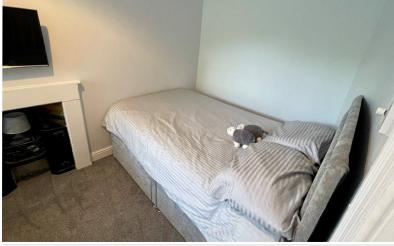

Moving up to the first floor, you have bedroom 1 and 2 both including open fire places. The bathroom consisting of a built in storage cupboard, tiled flooring and part tiled walls, bath with shower over, sink with vanity unit and a separate WC. Plus a landing which includes a built in storage cupboard with shelving and Vaillant boiler plus access to loft space.

#### Landing

Bedroom 1 12' 4" x 11' 0" (3.76m x 3.35m)

Request a Viewing Online or Call 015394 44461

Bedroom 2 12' 7" x 6' 7" (3.84m x 2.01m)