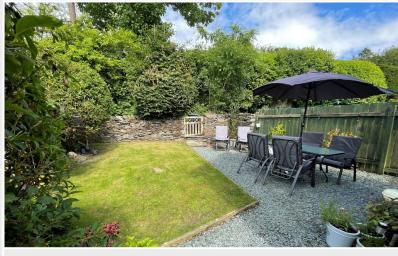

The property has both a front and rear garden and is currently used as a successful holiday let, with furniture to be sold under separate negotiation.

#### Outside:

The property has on road parking and benefits from both a front and rear garden with the rear garden leading onto a pedestrian lane.