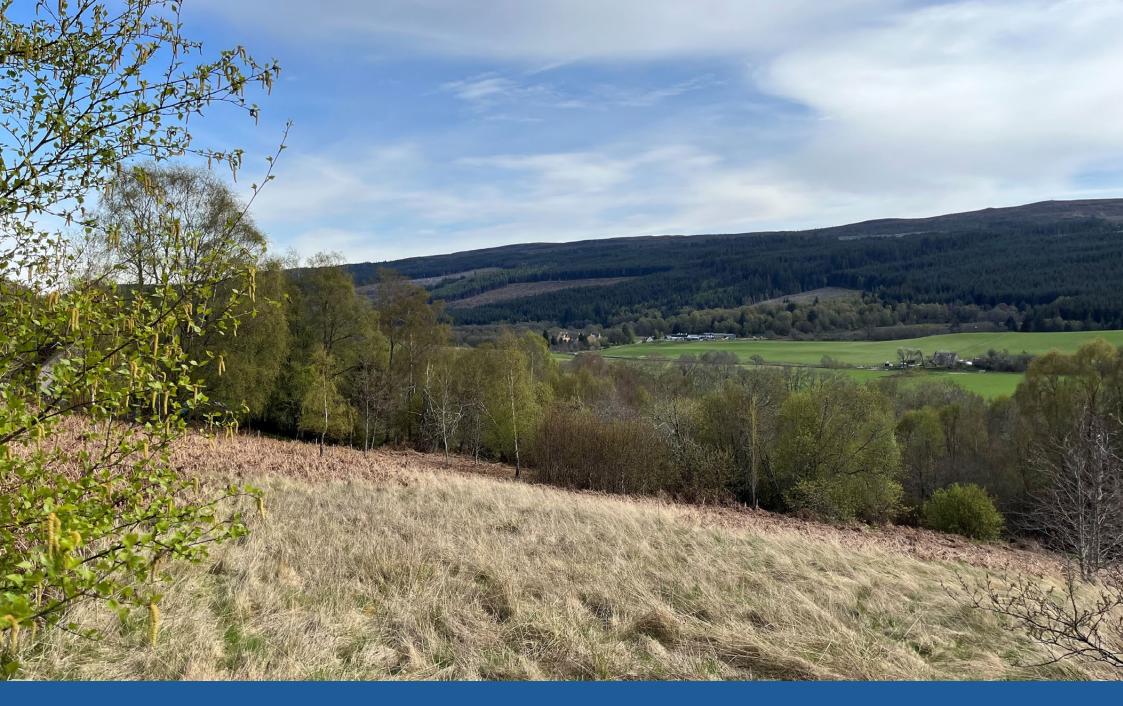

#### DESCRIPTION

A building plot extending to 3.3 acres with stunning south facing open views across Glen Urquhart 22 miles from Inverness. The plot has a mix of maturing trees and grazing. Planning consent in principle was issued on 11 May 2021 ref 20/03633/pip for the erection of single storey and 1 and  $\frac{1}{2}$  story dwellinghouse. Services of public water and electricity are close by.Access is direct from a public road.

#### LOCATION

The building plot is located approximately 6.6 miles to the west of Drumnadrochit. Nearby in Glen Urquhart are numerous scenic places to walk and enjoy the countryside. The closest local school and community hall is at Balnain, just over 2 miles to the east. A supermarket, medical centre, pharmacy, and local shops, cafes and pubs are to be found in Drumnadrochit. The main centre of population in the Highlands where there is a railway station, district general hospital and airport are at Inverness, 22 miles away (30 minutes' drive.)