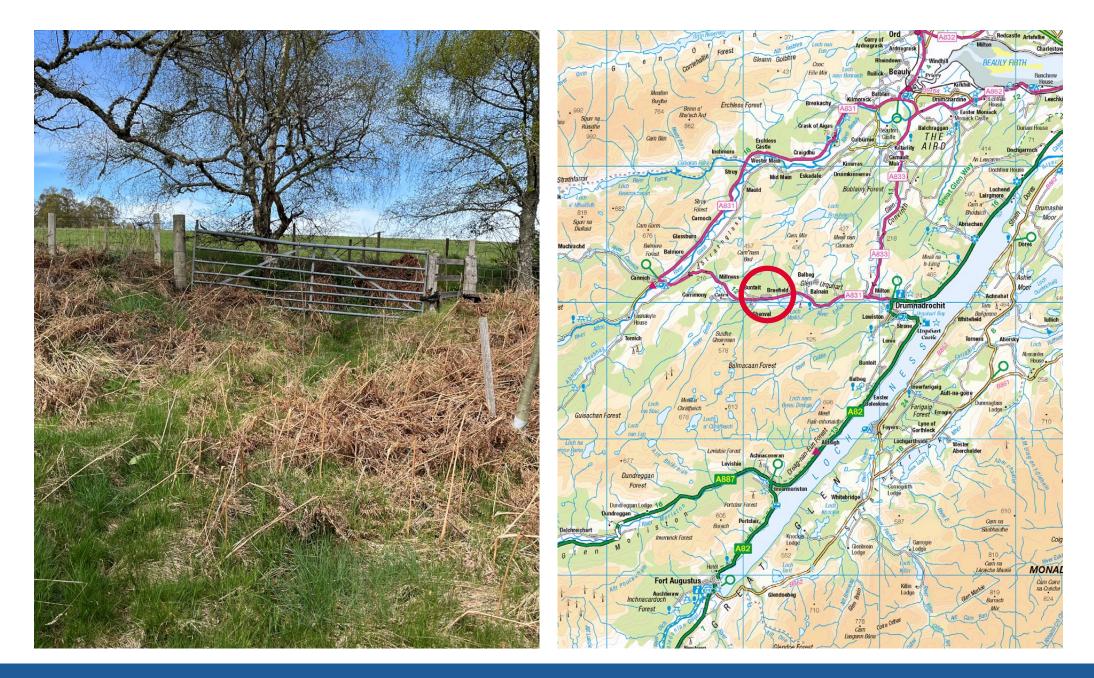

#### DIRECTIONS

From Inverness take the A82 south towards Fort William. At Drumnadrochit take the main junction west on the A831 signed for Cannich. After 6.5 miles just after Bearnock Hostel take the right turn which is unmarked, and has a dead end road sign Continue past the two dwellinghouses on the left and the plot is on the left. Using the app what3words the location is "detonated.tastes.glosses".