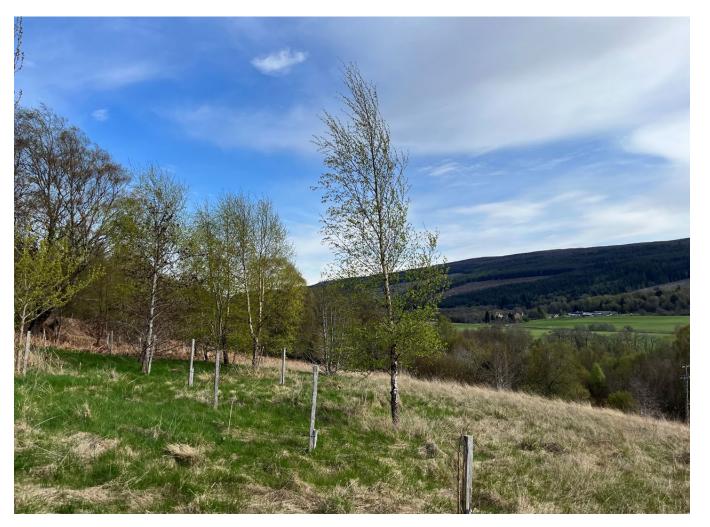

#### DESCRIPTION

A building plot extending to 3.3 acres with stunning south facing open views across Glen Urquhart 22 miles from Inverness. The plot has a mix of maturing trees and grazing. Planning consent in principle was issued on 11 May 2021 ref 20/03633/pip for the erection of single storey and 1 and  $\frac{1}{2}$  story dwellinghouse. Services of public water and electricity are close by.Access is direct from a public road.

#### LOCATION

The building plot is located approximately 6.6 miles to the west of Drumnadrochit. Nearby in Glen Urquhart are numerous scenic places to walk and enjoy the countryside. The closest local school and community hall is at Balnain, just over 2 miles to the east. A supermarket, medical centre, pharmacy, and local shops, cafes and pubs are to be found in Drumnadrochit. The main centre of population in the Highlands where there is a railway station, district general hospital and airport are at Inverness, 22 miles away (30 minutes' drive.)