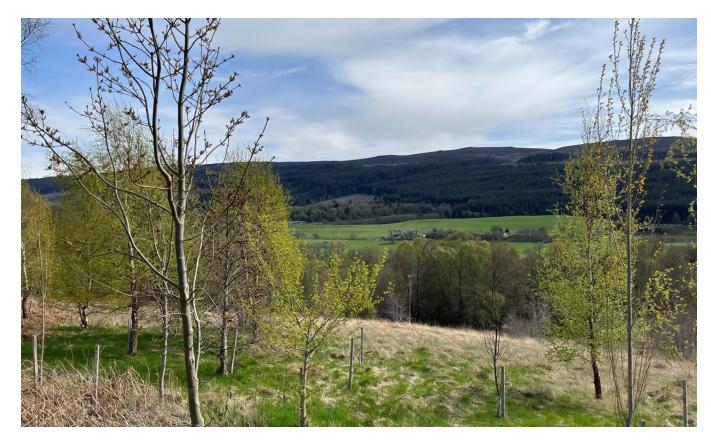

#### DESCRIPTION

A building plot extending to 3.3 acres with stunning south facing open views across Glen Urquhart 22 miles from Inverness. The plot has a mix of maturing trees and grazing. Planning consent in principle was issued on 11 May 2021 ref 20/03633/pip for the erection of single storey and 1 and  $\frac{1}{2}$  story dwellinghouse. Services of public water and electricity are close by.Access is direct from a public road.

#### LOCATION

The building plot is located approximately 6.6 miles to the west of Drumnadrochit. Nearby in Glen Urquhart are numerous scenic places to walk and enjoy the countryside. The closest local school and community hall is at Balnain, just over 2 miles to the east. A supermarket, medical centre, pharmacy, and local shops, cafes and pubs are to be found in Drumnadrochit. The main centre of population in the Highlands where there is a railway station, district general hospital and airport are at Inverness, 22 miles away (30 minutes' drive.)