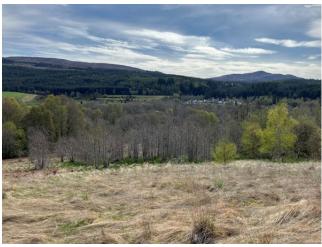

#### DESCRIPTION

A building plot extending to 3.3 acres with stunning south facing open views across Glen Urquhart 22 miles from Inverness. The plot has a mix of maturing trees and grazing. Planning consent in principle was issued on 11 May 2021 ref 20/03633/pip for the erection of single storey and 1 and  $\frac{1}{2}$  story dwellinghouse. Services of public water and electricity are close by.Access is direct from a public road.

#### LOCATION

The building plot is located approximately 6.6 miles to the west of Drumnadrochit. Nearby in Glen Urquhart are numerous scenic places to walk and enjoy the countryside. The closest local school and community hall is at Balnain, just over 2 miles to the east. A supermarket, medical centre, pharmacy, and local shops, cafes and pubs are to be found in Drumnadrochit. The main centre of population in the Highlands where there is a railway station, district general hospital and airport are at Inverness, 22 miles away (30 minutes' drive.)