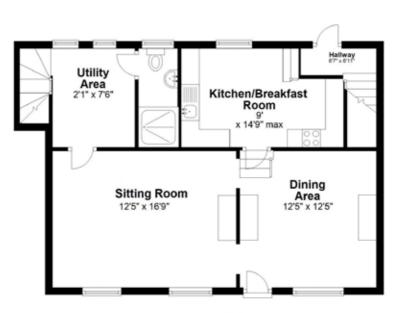

With parking to the back of the property, this means that our current sellers often enter from the rear and into the entrance hall, which takes you through to the kitchen/breakfast room. This is an ideal space for a small dining table as you have fabulous views over the rear courtyard. The large open-plan lounge/dining is full of character and is separated by the

wood-burning stove. Finishing off the ground floor is a handy utility room and shower room.

There are two staircases to the first floor; boasting and abundance of space with four bedrooms, of which three are doubles and a family bathroom.

### **SOWERBYS HUNSTANTON OFFICE**

01485 533666 hunstanton@sowerbys.com

First Floor

**Ground Floor** 

Whilst every attempt has been made to ensure the accuracy of the floor plan contained here, measurements of doors, windows, rooms and any other items are approximate and no responsibility is taken for any error, omission, or mis-statement. This plan is for illustrative purposes only and should be used as such by any prospective purchaser or tenant. The services, systems and appliances shown have not been tested and no guarantee as to their operability or efficiency can be given.