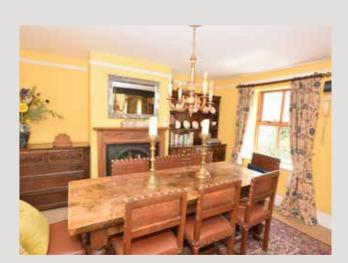

With parking to the back of the property, this means that our current sellers often enter from the rear and into the entrance hall, which takes you through to the kitchen/breakfast room. This is an ideal space for a small dining table as you have fabulous views over the rear courtyard. The large open-plan lounge/dining is full of character and is separated by the

wood-burning stove. Finishing off the ground floor is a handy utility room and shower room.

There are two staircases to the first floor; boasting and abundance of space with four bedrooms, of which three are doubles and a family bathroom.