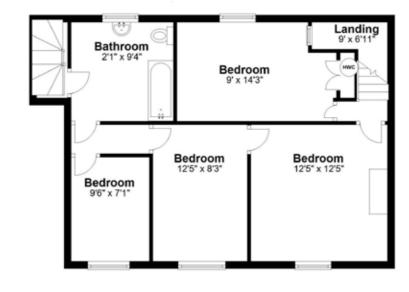

wood-burning stove. Finishing off the ground floor is a handy utility room and shower room.

There are two staircases to the first floor; boasting and abundance of space with four bedrooms, of which three are doubles and a family bathroom.

### **SOWERBYS HUNSTANTON OFFICE**

01485 533666 hunstanton@sowerbys.com

First Floor

**Ground Floor** 

Whilst every attempt has been made to ensure the accuracy of the floor plan contained here, measurements of doors, windows, rooms and any other items are approximate and no responsibility is taken for any error, omission, or mis-statement. This plan is for illustrative purposes only and should be used as such by any prospective purchaser or tenant. The services, systems and appliances shown have not been tested and no guarantee as to their operability or efficiency can be given.