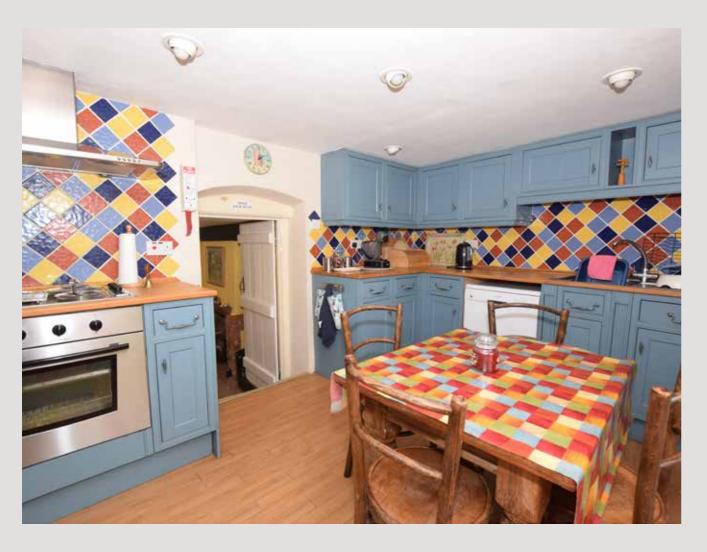

With parking to the back of the property, this means that our current sellers often enter from the rear and into the entrance hall, which takes you through to the kitchen/breakfast room. This is an ideal space for a small dining table as you have fabulous views over the rear courtyard. The large open-plan lounge/dining is full of character and is separated by the