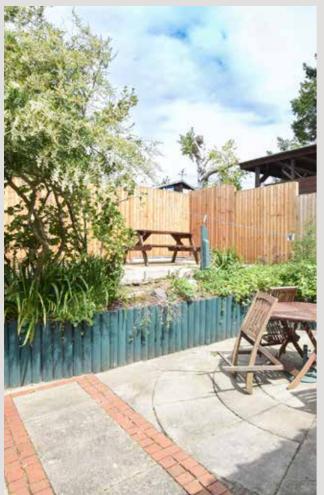

There is a driveway to the rear of the property and a gate through to the courtyard, the perfect place to relax with a glass of wine and a barbecue.

Cobble Cottage is a perfect holiday home with enough space for growing families.