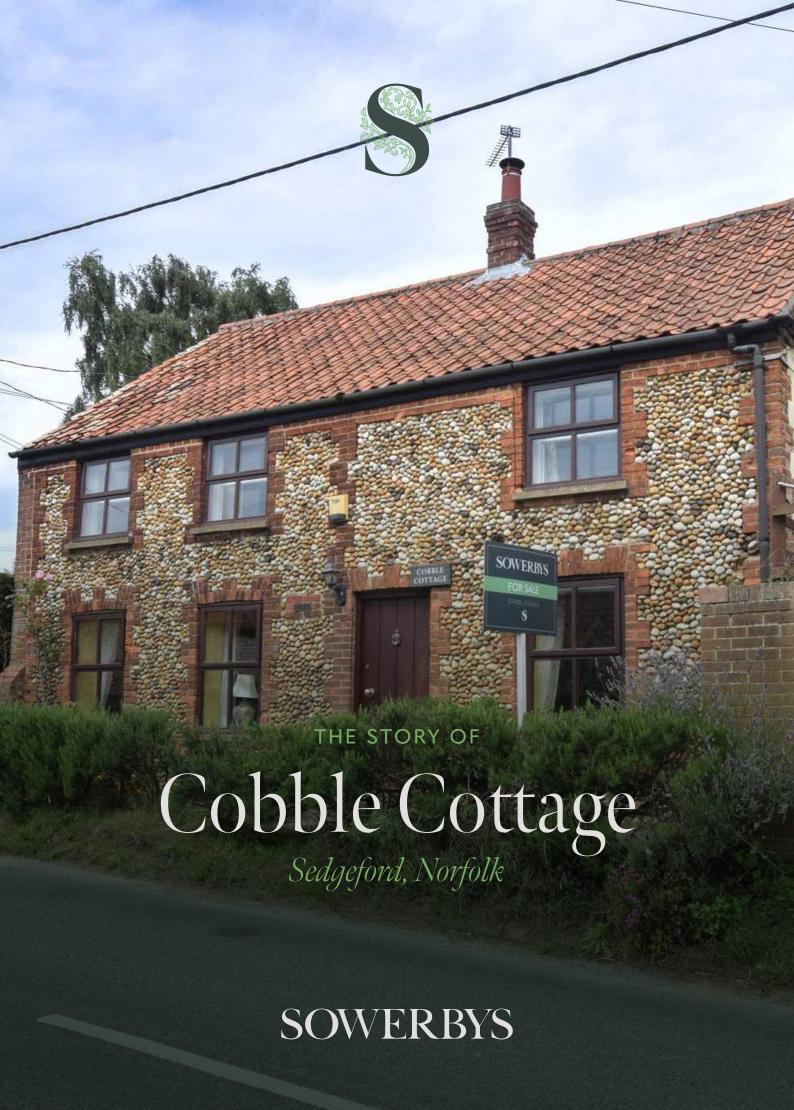

## Cobble Cottage

Heacham Road, Sedgeford, Norfolk, PE36 5LU

Detached Four Bedroom Family Home

Boasting Two Reception Rooms and a Kitchen/Breakfast Room

Off Road Parking

Courtyard Garden

No Upward Chain

S ituated in the heart of this pretty
Norfolk village sits Cobble Cottage.
This spacious four bedroom property
is a short walk from the village pub and
surrounded by local public footpaths and
walks.