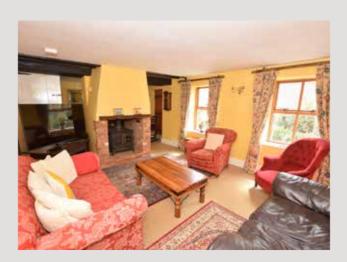

With parking to the back of the property, this means that our current sellers often enter from the rear and into the entrance hall, which takes you through to the kitchen/breakfast room. This is an ideal space for a small dining table as you have fabulous views over the rear courtyard. The large open-plan lounge/dining is full of character and is separated by the

wood-burning stove. Finishing off the ground floor is a handy utility room and shower room.

There are two staircases to the first floor; boasting and abundance of space with four bedrooms, of which three are doubles and a family bathroom.