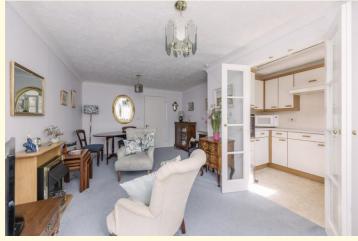

#### LIVING ROOM:

Side aspect double glazed window, radiator, TV and phone points, electric fire with wooden surround.