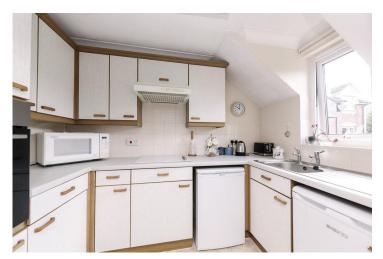

### KITCHEN:

Side aspect double glazed window, wall and floor cupboards and drawers, space for fridge and freezer, stainless steel sink with drainer and hot and cold taps, electric heater, integrated electric oven, ceramic hob.