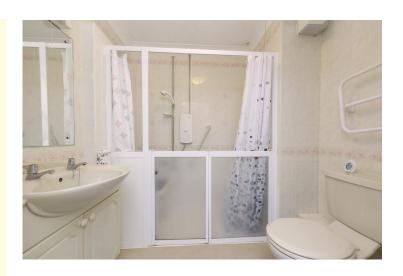

#### **BATHROOM:**

Vinyl flooring, walk in shower with chair, Mira thermostatic shower, tiled walls, W.C, wash hand basin on vanity unit, wall mounted mirror, electric heater, heated towel rail, extractor fan.