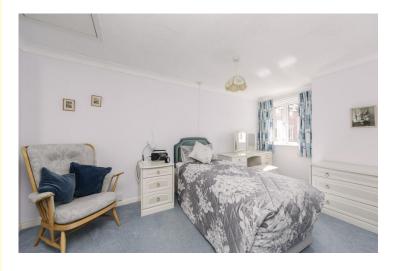

# BEDROOM:

Side aspect double glazed window, radiator, built in wardrobe, loft hatch.