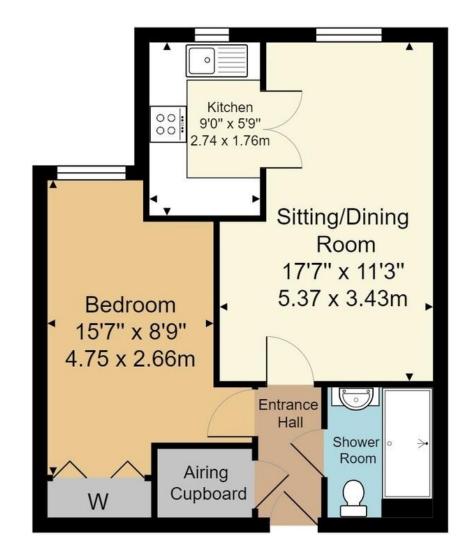

#### **ENTRANCE HALL:**

Entry phone system, storage cupboard housing water heater and consumer unit.

#### LIVING ROOM:

Side aspect double glazed window, radiator, TV and phone points, electric fire with wooden surround.

### KITCHEN:

Side aspect double glazed window, wall and floor cupboards and drawers, space for fridge and freezer, stainless steel sink with drainer and hot and cold taps, electric heater, integrated electric oven, ceramic hob.

#### **BATHROOM:**

Vinyl flooring, walk in shower with chair, Mira thermostatic shower, tiled walls, W.C, wash hand basin on vanity unit, wall mounted mirror, electric heater, heated towel rail, extractor fan.

# BEDROOM:

Side aspect double glazed window, radiator, built in wardrobe, loft hatch.

# **VIEWING:**

By appointment with Wood & Pilcher 01892 511311

Total Area: 462 ft<sup>2</sup> ... 42.9 m<sup>2</sup>

Whilst every attempt has been made to ensure the accuracy of the floor plan contained here, measurements of doors, windows, rooms and any other items are approximate and no responsibility is taken for any error, omission, or mis-statement. This plan is for illustrative purposes only and should be used as such by any prospective purchaser or tenant. The services, systems and appliances shown have not been tested and no guarantee as to their operability or efficiency can be given.