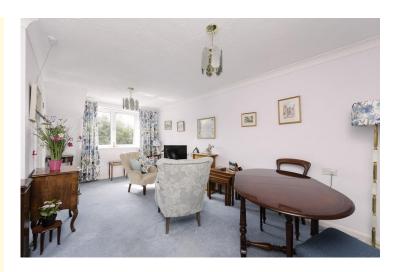

#### LIVING ROOM:

Side aspect double glazed window, radiator, TV and phone points, electric fire with wooden surround.