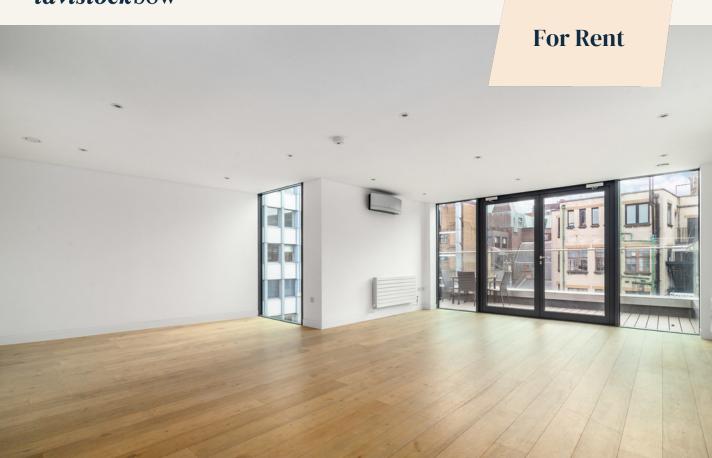

# People Make Places

Berwick Street, Soho W1

3 bedrooms | 1,259 sq ft

A two double bedroom apartment with a further study / guest room, with two fantastic balconies located in located in Soho. The flat is arranged over the third & fourth floors There is a large open plan kitchen reception room with oak wood floors and air conditioning throughout.

#### Overview

The apartment is arranged over the third & fourth floors of this popular residential block, with a secure gated entrance. There are two private terraces, one off the open plan kitchen reception room and one off the bedroom on the upper floor. There is air conditioning throughout and the flat is lovely and bright, no matter the weather.

#### WHAT YOU NEED TO KNOW:

Not suitable for three sharers (unless family)

3rd & 4th floor

Walk up (no lift)

Wood floors

**Double Glazing** 

Fantastic central Soho location

4.40 x 2.11M 14'4" x 6'9"