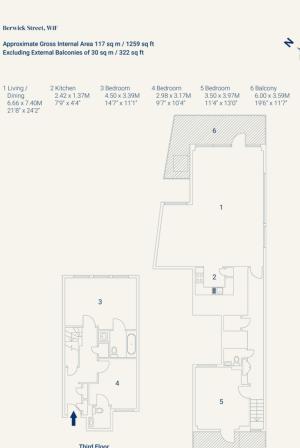

# People Make Places

Berwick Street, Soho W1

3 bedrooms | 1,259 sq ft

A two double bedroom apartment with a further study / guest room, with two fantastic balconies located in located in Soho. The flat is arranged over the third & fourth floors There is a large open plan kitchen reception room with oak wood floors and air conditioning throughout.

#### What you need to know

- Two double bedrooms
- Further study / guest room
- Two bathrooms and further WC
- Large open plan kitchen / reception room
- Air conditioning throughout
- Unfurnished
- Available late June
- Arranged over 3rd & 4th floors
- Professionally managed
- Close to both Tottenham Court Road & Oxford Circus tube stations

#### Overview

The apartment is arranged over the third & fourth floors of this popular residential block, with a secure gated entrance. There are two private terraces, one off the open plan kitchen reception room and one off the bedroom on the upper floor. There is air conditioning throughout and the flat is lovely and bright, no matter the weather.

#### WHAT YOU NEED TO KNOW:

Not suitable for three sharers (unless family)

3rd & 4th floor

Walk up (no lift)

Wood floors

**Double Glazing** 

Fantastic central Soho location

4.40 x 2.11M 14'4" x 6'9"