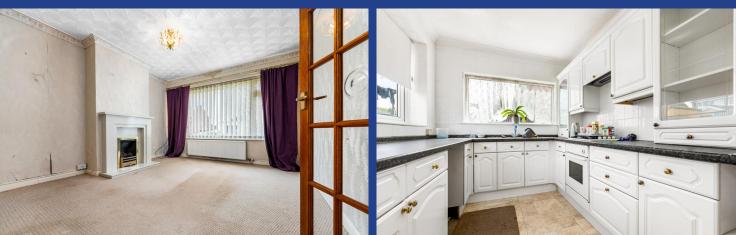

#### LOUNGE

14' 4" x 11' 5" (4.38m x 3.48m)

Overlooking the front garden, a good sized reception, feature fireplace and radiator.

#### KITCHEN AND BREAKFAST ROOM

17' 3" x 8' 5" (5.28m x 2.58m) With units and worktops to three sides, inset 1.5 bowl sink with side drainer, inset four ring gas hob with concealed cooker hood above, matching eye level wall cupboards, plumbing for washing machine, space for family breakfast table, patio doors to rear, windows to rear and side. Radiator.