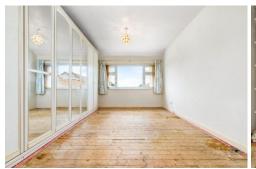

## **BEDROOM ONE**

15' 6" x 10' 6" (4.73m x 3.21m)

Overlooking the lawned front garden and driveway, a good sized principal bedroom, range of fitted wardrobes and radiator.