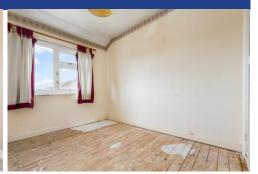

## **BEDROOM ONE**

15' 6" x 10' 6" (4.73m x 3.21m)

Overlooking the lawned front garden and driveway, a good sized principal bedroom, range of fitted wardrobes and radiator.

#### **BEDROOM THREE**

11' 5" x 7' 3" (3.50m x 2.23m)
Aspect to front, built out wardrobe.
Radiator.