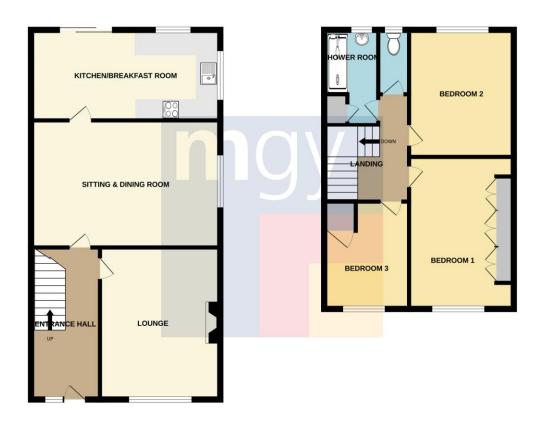

# Michaelstone Super Ely, Cardiff, CF5 4TE

GROUND FLOOR 623 sq.ft. (57.9 sq.m.) approx. 1ST FLOOR 474 sq.ft. (44.1 sq.m.) approx.

## TOTAL FLOOR AREA: 1097 sq.ft. (101.9 sq.m.) approx

Whist every attempt has been made to ensure the accuracy of the floorplan contained here, measurements of doors, windows, rooms and any other items are approximate and no responsibility is taken for any error, omission or mis-statement. This plan is for illustrative purposes only and should be used as such by any prospective purchaser. The services, systems and appliances shown have been tested and no guarantee as to their operability or efficiency can be given. Made with Meteors C5023