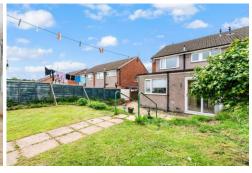

### **REAR GARDEN**

Paved patio leading onto a shaped area of lawn. Access to side. Outside tap.

### FRONT GARDEN

Area of lawn, keyblock pathway, low level brick wall. Key block paved driveway to side.