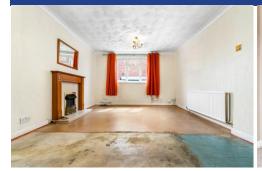

#### LOUNGE

14' 4" x 11' 5" (4.38m x 3.48m)

Overlooking the front garden, a good sized reception, feature fireplace and radiator.