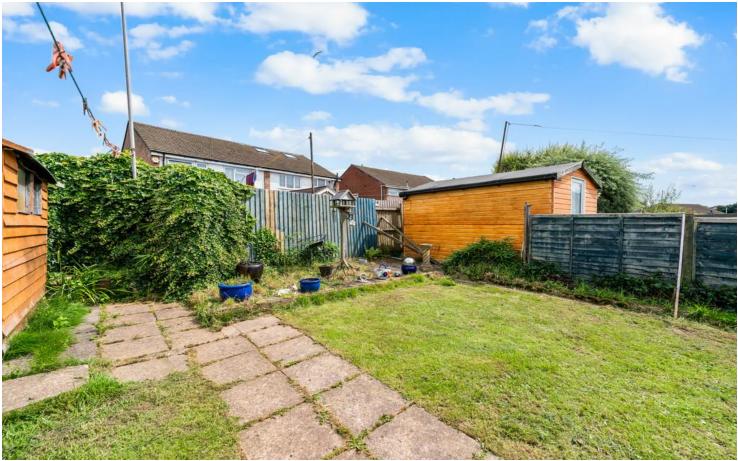

### **REAR GARDEN**

Paved patio leading onto a shaped area of lawn. Access to side. Outside tap.

### FRONT GARDEN

Area of lawn, keyblock pathway, low level brick wall. Key block paved driveway to side.