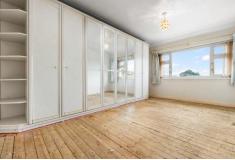

## **BEDROOM ONE**

15' 6" x 10' 6" (4.73m x 3.21m)

Overlooking the lawned front garden and driveway, a good sized principal bedroom, range of fitted wardrobes and radiator.