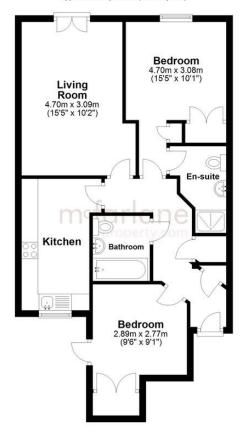

#### **Ground Floor**

Approx. 63.5 sq. metres (683.5 sq. feet)

Total area: approx. 63.5 sq. metres (683.5 sq. feet)

Our team are friendly, experienced and are all local. They know it better than they do their own living rooms and can help you find what you're looking for because we love where we live.