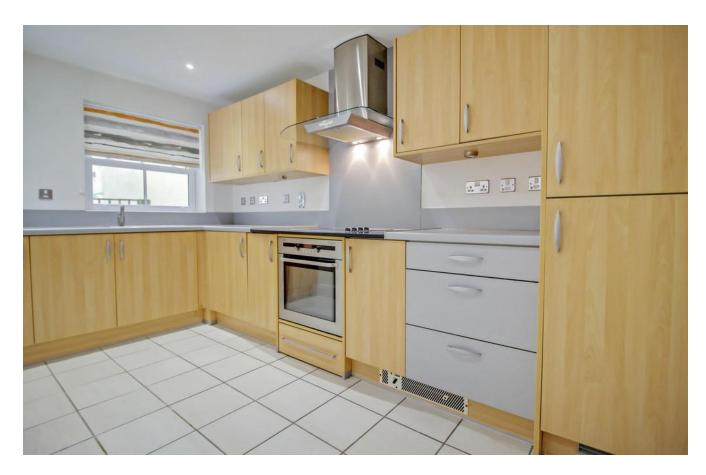

McFarlane Sales & Lettings are delighted to offer this highly desirable ground floor apartment in Horder Mews, Old Town. Located adjacent to Lawn Woods and just a short walk from Old Town's various bars, restaurants and other amenities, the property briefly comprises entrance hall, spacious lounge/diner with French doors, modern fitted kitchen with fully integrated appliances, master bedroom with en-suite and fitted wardrobes, a second double bedroom with fitted wardrobes & access to a private courtyard and a modern family bathroom. The property also benefits from secure phone entry system, gas central heating and one allocated parking space. The property is currently tenanted achieving £875pcm.