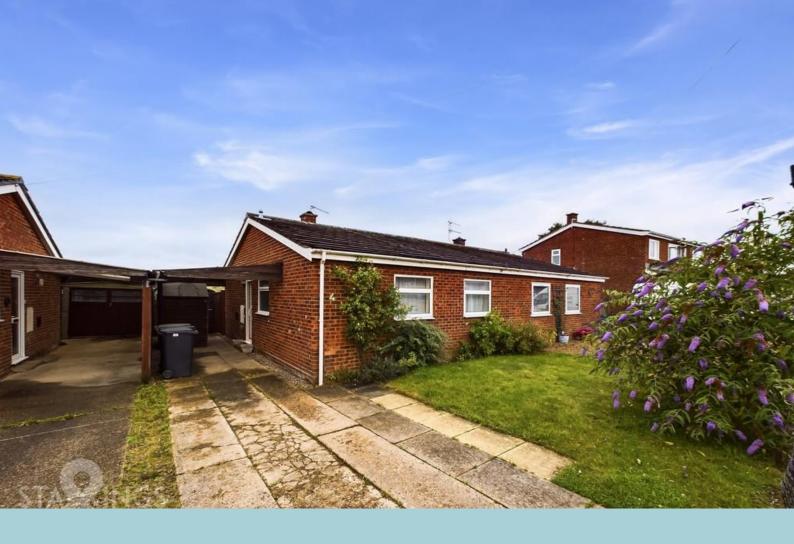

#### **IN SUMMARY**

This SEMI-DETACHED BUNGALOW offers easy to maintain accommodation all on ONE LEVEL, with uPVC double glazing and electric storage heating. With a LAWNED FRONTAGE, the property sits back from the road with off road parking and a car port. Internally, the HALL ENTRANCE leads to the 17' SITTING ROOM, fitted KITCHEN with storage, TWO BEDROOMS and SHOWER ROOM. The REAR GARDEN is enclosed and laid to lawn, with gated access to the drive and STORAGE SHED.

### **SETTING THE SCENE**

The property is set back from the road with a lawned and planted frontage. Off road parking can be found on the drive, with a car port and access to the storage shed.