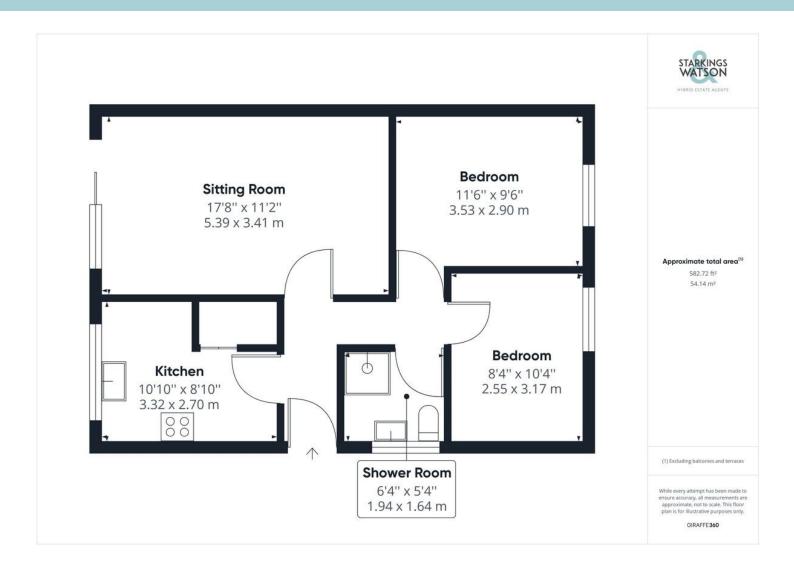

#### **IN SUMMARY**

This SEMI-DETACHED BUNGALOW offers easy to maintain accommodation all on ONE LEVEL, with uPVC double glazing and electric storage heating. With a LAWNED FRONTAGE, the property sits back from the road with off road parking and a car port. Internally, the HALL ENTRANCE leads to the 17' SITTING ROOM, fitted KITCHEN with storage, TWO BEDROOMS and SHOWER ROOM. The REAR GARDEN is enclosed and laid to lawn, with gated access to the drive and STORAGE SHED.

## THE GRAND TOUR

The carpeted hall entrance leads to all rooms, starting with the fully fitted kitchen, with an inset sink and drainer unit and views over the garden. There is ample space for white goods, a large built-in cupboard and wood effect flooring. The sitting room is adjacent, finished with fitted carpet and uPVC double glazed sliding patio doors onto the rear garden. The two bedrooms face to front and include fitted carpet and electric storage heating. The shower room includes a three piece suite, electric shower and tiled splash backs.