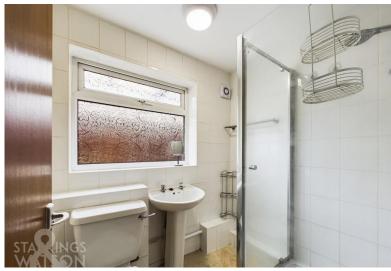

## THE GRAND TOUR

The carpeted hall entrance leads to all rooms, starting with the fully fitted kitchen, with an inset sink and drainer unit and views over the garden. There is ample space for white goods, a large built-in cupboard and wood effect flooring. The sitting room is adjacent, finished with fitted carpet and uPVC double glazed sliding patio doors onto the rear garden. The two bedrooms face to front and include fitted carpet and electric storage heating. The shower room includes a three piece suite, electric shower and tiled splash backs.