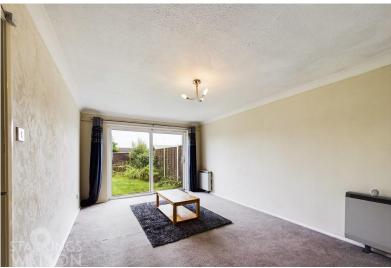

## THE GRAND TOUR

The carpeted hall entrance leads to all rooms, starting with the fully fitted kitchen, with an inset sink and drainer unit and views over the garden. There is ample space for white goods, a large built-in cupboard and wood effect flooring. The sitting room is adjacent, finished with fitted carpet and uPVC double glazed sliding patio doors onto the rear garden. The two bedrooms face to front and include fitted carpet and electric storage heating. The shower room includes a three piece suite, electric shower and tiled splash backs.