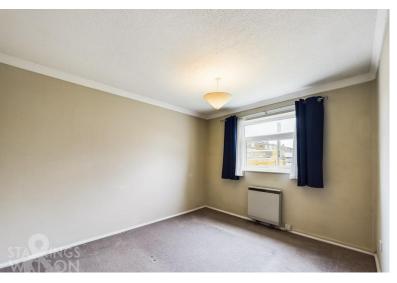

## THE GRAND TOUR

The carpeted hall entrance leads to all rooms, starting with the fully fitted kitchen, with an inset sink and drainer unit and views over the garden. There is ample space for white goods, a large built-in cupboard and wood effect flooring. The sitting room is adjacent, finished with fitted carpet and uPVC double glazed sliding patio doors onto the rear garden. The two bedrooms face to front and include fitted carpet and electric storage heating. The shower room includes a three piece suite, electric shower and tiled splash backs.