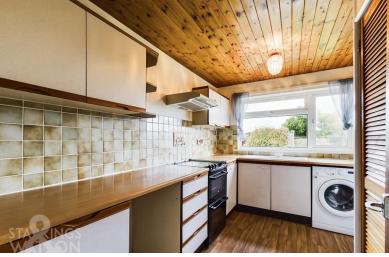

## THE GRAND TOUR

The carpeted hall entrance leads to all rooms, starting with the fully fitted kitchen, with an inset sink and drainer unit and views over the garden. There is ample space for white goods, a large built-in cupboard and wood effect flooring. The sitting room is adjacent, finished with fitted carpet and uPVC double glazed sliding patio doors onto the rear garden. The two bedrooms face to front and include fitted carpet and electric storage heating. The shower room includes a three piece suite, electric shower and tiled splash backs.