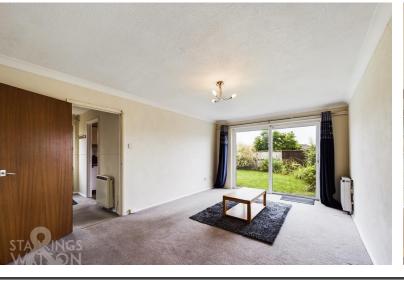

## THE GRAND TOUR

The carpeted hall entrance leads to all rooms, starting with the fully fitted kitchen, with an inset sink and drainer unit and views over the garden. There is ample space for white goods, a large built-in cupboard and wood effect flooring. The sitting room is adjacent, finished with fitted carpet and uPVC double glazed sliding patio doors onto the rear garden. The two bedrooms face to front and include fitted carpet and electric storage heating. The shower room includes a three piece suite, electric shower and tiled splash backs.