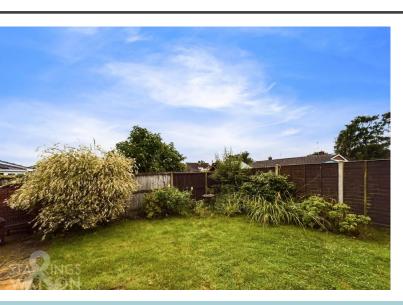

#### THE GREAT OUTDOORS

Laid to lawn there is a patio area to one side, fenced borders and a timber storage shed. Planted borders can be found to two sides, and gated access to the driveway.