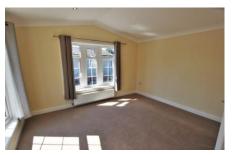

With a spacious interior the property has an efficient LPG gas central heating system and UPVC double glazing throughout and comprises a raised decked patio, large open plan dining kitchen enjoying a comprehensive range of units with integrated appliances, a good-sized lounge, 2 double bedrooms including the main bedroom with built in wardrobes and finally the spacious shower room with a three piece suite.