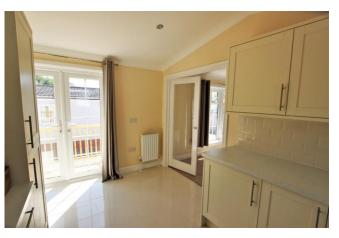

With a spacious interior the property has an efficient LPG gas central heating system and UPVC double glazing throughout and comprises a raised decked patio, large open plan dining kitchen enjoying a comprehensive range of units with integrated appliances, a good-sized lounge, 2 double bedrooms including the main bedroom with built in wardrobes and finally the spacious shower room with a three piece suite.