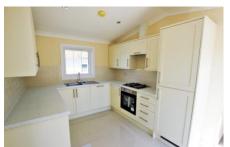

With a spacious interior the property has an efficient LPG gas central heating system and UPVC double glazing throughout and comprises a raised decked patio, large open plan dining kitchen enjoying a comprehensive range of units with integrated appliances, a good-sized lounge, 2 double bedrooms including the main bedroom with built in wardrobes and finally the spacious shower room with a three piece suite.