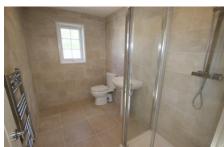

With a spacious interior the property has an efficient LPG gas central heating system and UPVC double glazing throughout and comprises a raised decked patio, large open plan dining kitchen enjoying a comprehensive range of units with integrated appliances, a good-sized lounge, 2 double bedrooms including the main bedroom with built in wardrobes and finally the spacious shower room with a three piece suite.