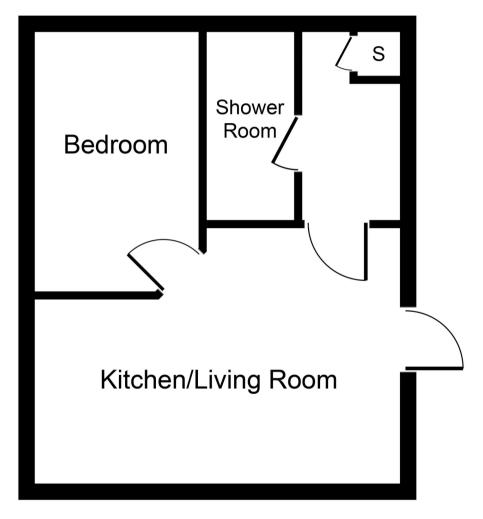

## Winchburgh, Broxburn

Set within the highly sought-after area of Winchburgh lies this lovely studio flat which offers well kept communal gardens, ample parking spaces and is within close proximity to open parklands. Internally the property offers bright and airy lounge/kitchen area with ample space for a configuration of furniture, bedroom and shower room which upon entering also benefits from a walk-in dressing area or could be utilised as a storage area.

Approximate Floor Area 272 sq. ft. (25.3 sq. m.)