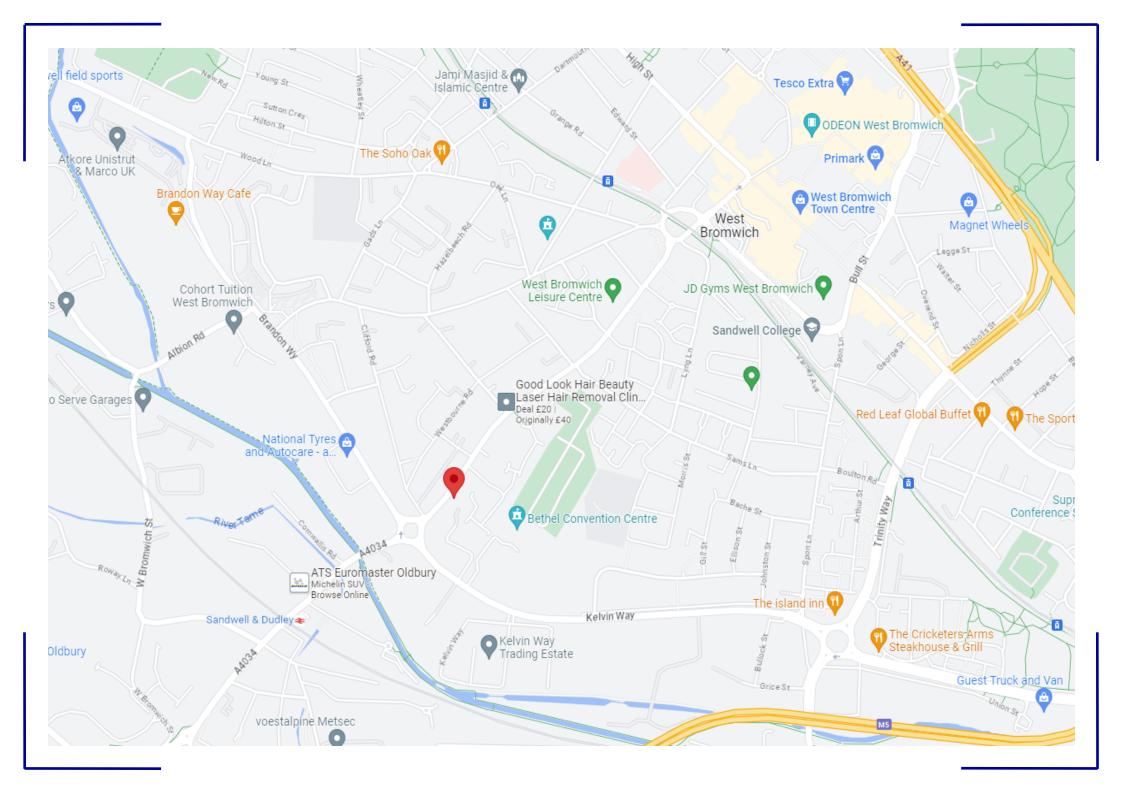

## **Bromford Lane, West Bromwich**

Offers in the region of £240,000

Page 1: Overview

Pages 2-4: Photos

Page 5: Map & Nearby

Page 6: EPC & Floor Plan