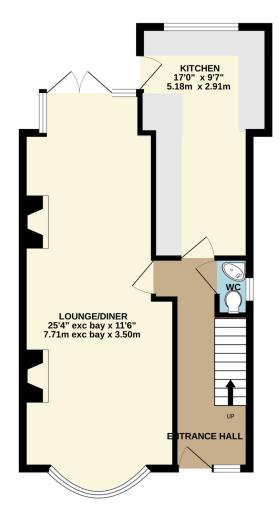

## **Key Facts**

Property Type

**Semi-Detached** 

Bedrooms

Bathrooms

GROUND FLOOR 1ST FLOOR

The graph shows this property's current and potential energy rating.

**Properties get a rating from A (best) to G (worst) and a score.** The better the rating and score, the lower your energy bills are likely to be.

Whist every attempt has been made to ensure the accuracy of the flooppian contained here, measurements of drone, windows, cromes and any other terms are approximate and no responsibility is taken for any exponential to mission or mis-statement. This plan is for illustrative purposes only and should be used as such by any prospective purchaser. The solar is for illustrative purposes only and should be used as such by any prospective purchaser. The solar is of illustrative purposes only and should be used as such by any prospective purchaser. The solar interest process of the solar interest process of the solar interest process. The solar interest process of the solar interest process.