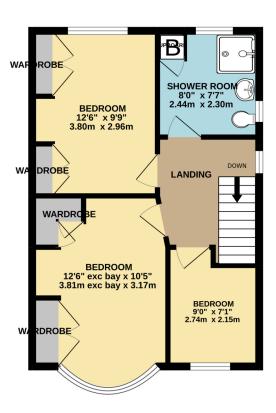

## **Key Facts**

Property Type

**Semi-Detached** 

Bedrooms

Bathrooms

GROUND FLOOR 1ST FLOOR

The graph shows this property's current and potential energy rating.

**Properties get a rating from A (best) to G (worst) and a score.** The better the rating and score, the lower your energy bills are likely to be.

Whist every attempt has been made to ensure the accuracy of the flooppian contained here, measurements of drone, windows, cromes and any other terms are approximate and no responsibility is taken for any exponential to mission or mis-statement. This plan is for illustrative purposes only and should be used as such by any prospective purchaser. The solar is for illustrative purposes only and should be used as such by any prospective purchaser. The solar is of illustrative purposes only and should be used as such by any prospective purchaser. The solar interest process of the solar interest process of the solar interest process. The solar interest process of the solar interest process.