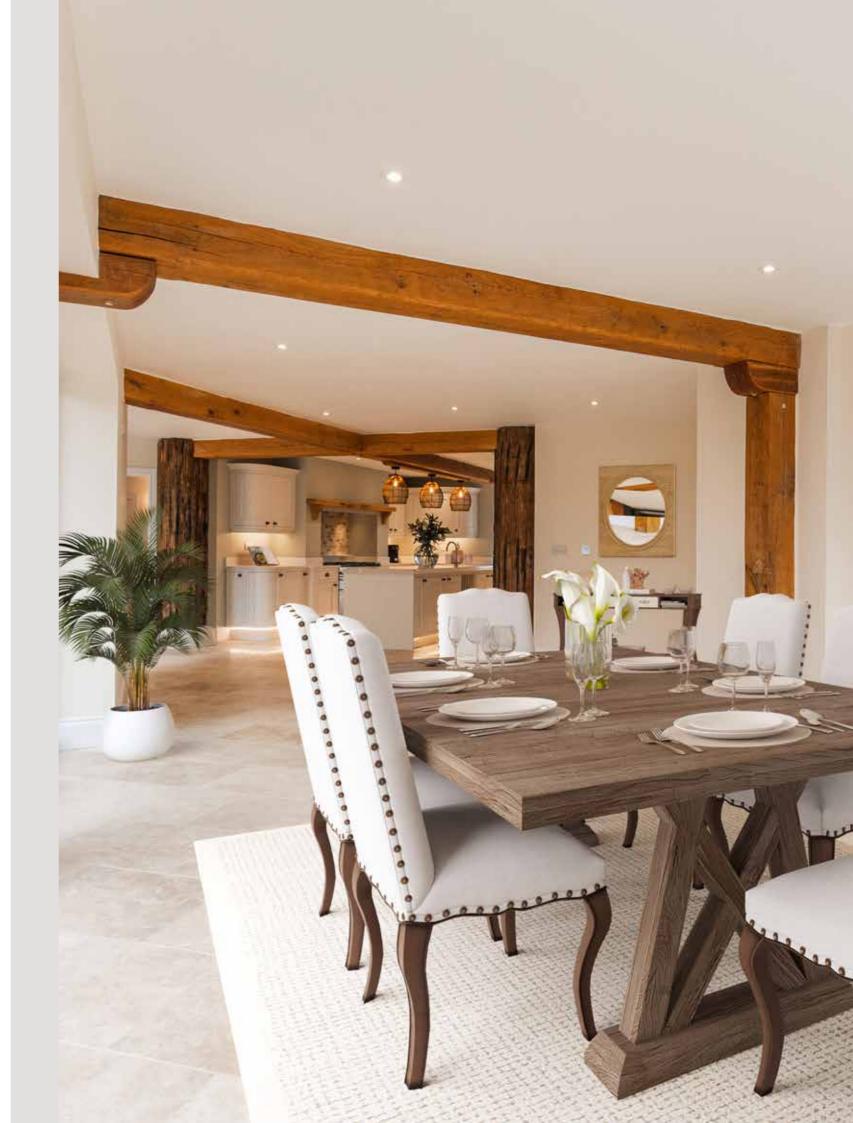

Indoor dining is special at Birch House with the breakfast room featuring two lengths of bi-folding doors and farreaching countryside views, inviting the outside in, even in the winter months. There is also an additional dining room for more formal sittings.

"The impressive open-plan kitchen features some extraordinary reclaimed timbers - the blend of contemporary design and classic character is evident throughout."

The first floor landing provides a cosy sitting area in front of the extraordinary glass gable, offering fantastic rural views of the neighbouring field and front garden.