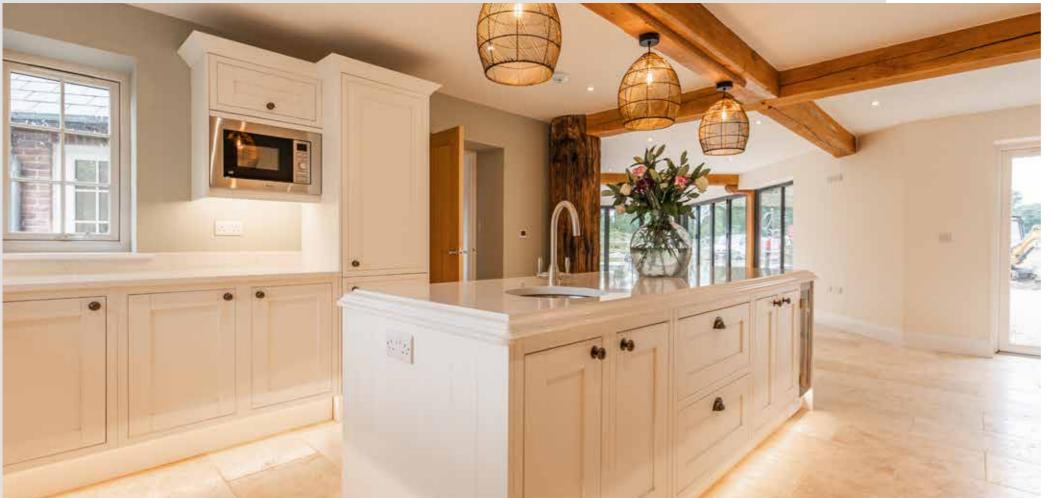

Impressive Open-Plan Kitchen/Breakfast Room

Superb, High Quality Finish

Incredible Reclaimed Fireplace

Situated on a 1 Acre (STMS) Plot with South and West Facing Gardens

> SOWERBYS WATTON OFFICE 01953 884522 watton@sowerbys.com

# "The fireplace is breathtaking in both size and splendour -it is an incredible centrepiece to this home."

Discover the perfect blend of modern luxury and timeless charm in this remarkable new home. With an impressive open-plan kitchen featuring some extraordinary reclaimed timbers, the blend of contemporary design and classic character is evident throughout.

"The impressive open-plan kitchen features some extraordinary reclaimed timbers - the blend of contemporary design and classic character is evident throughout."

The first floor landing provides a cosy sitting area in front of the extraordinary glass gable, offering fantastic rural views of the neighbouring field and front garden.