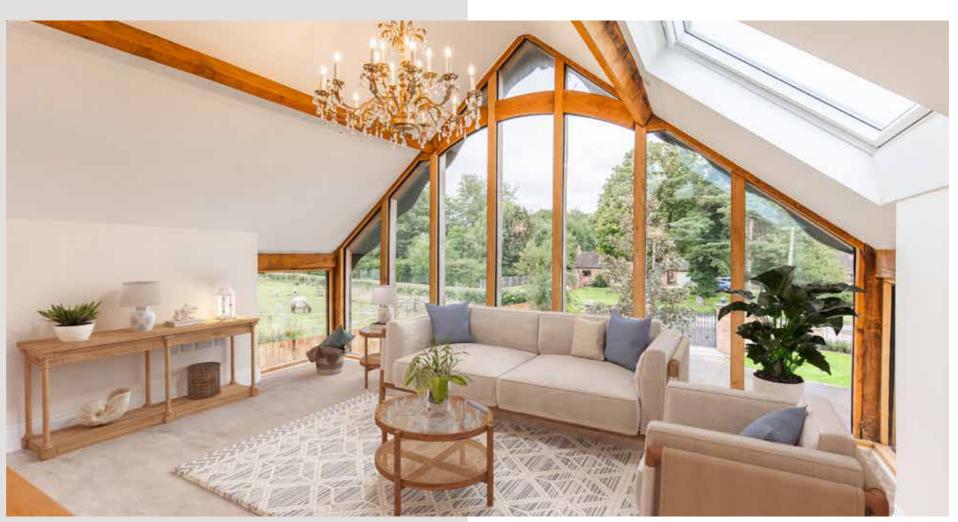

"The impressive open-plan kitchen features some extraordinary reclaimed timbers - the blend of contemporary design and classic character is evident throughout."

The first floor landing provides a cosy sitting area in front of the extraordinary glass gable, offering fantastic rural views of the neighbouring field and front garden.