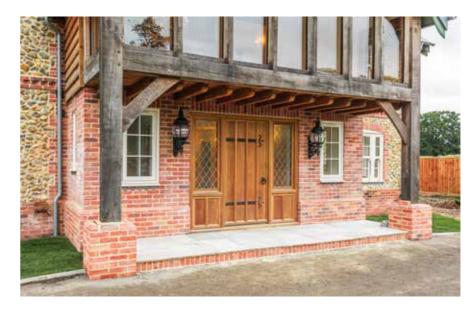

After entering the grounds through a striking gated entrance, a spectacular hallway welcomes you. With a twisting three-storey oak staircase to the left, the entrance naturally leads you to a

spacious sitting room highlighted by a breath-taking, in both size and splendour, reclaimed fireplace – one of the most incredible centre pieces to any home.

The stunning entrance to Birch House.