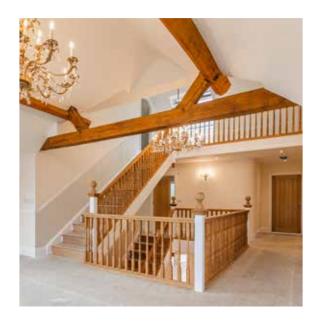

After entering the grounds through a striking gated entrance, a spectacular hallway welcomes you. With a twisting three-storey oak staircase to the left, the entrance naturally leads you to a

spacious sitting room highlighted by a breath-taking, in both size and splendour, reclaimed fireplace – one of the most incredible centre pieces to any home.