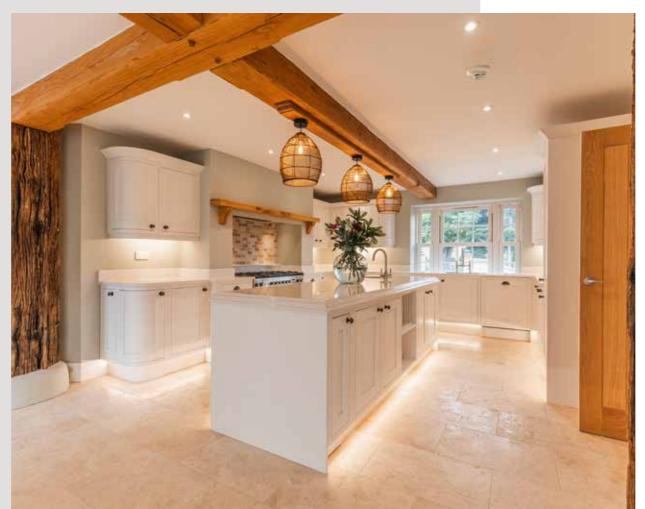

Impressive Open-Plan Kitchen/Breakfast Room

Superb, High Quality Finish

Incredible Reclaimed Fireplace

Situated on a 1 Acre (STMS) Plot with South and West Facing Gardens

> SOWERBYS WATTON OFFICE 01953 884522 watton@sowerbys.com

# "The fireplace is breathtaking in both size and splendour -it is an incredible centrepiece to this home."

Discover the perfect blend of modern luxury and timeless charm in this remarkable new home. With an impressive open-plan kitchen featuring some extraordinary reclaimed timbers, the blend of contemporary design and classic character is evident throughout.

"The impressive open-plan kitchen features some extraordinary reclaimed timbers - the blend of contemporary design and classic character is evident throughout."

The first floor landing provides a cosy sitting area in front of the extraordinary glass gable, offering fantastic rural views of the neighbouring field and front garden.