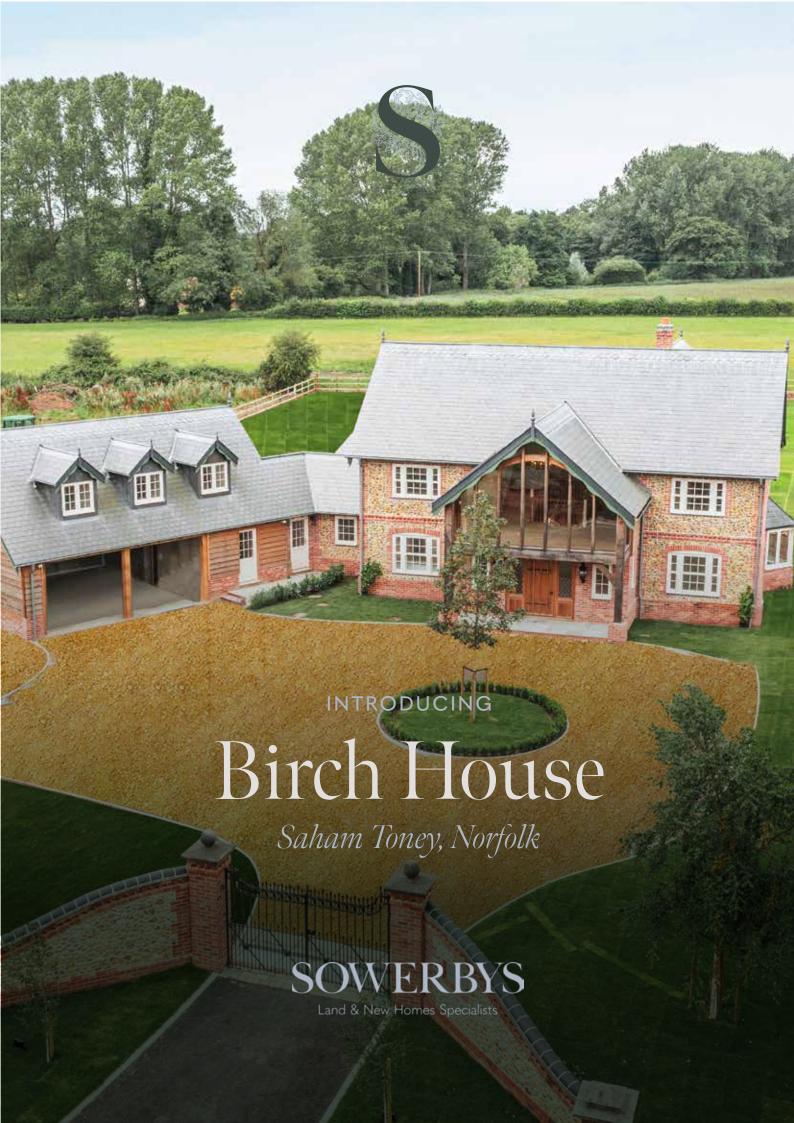

THE STORY OF

### Birch House

Chequers Lane, Saham Toney, Thetford, Norfolk IP25 7HQ

Remarkable New Home

Boasting Almost 5,000 sq. ft. of Interior Space

Six Spacious Bedrooms

One Bedroom Self-Contained Annexe

Perfect Blend of Modern Luxury and Timeless Charm

Impressive Open-Plan Kitchen/Breakfast Room

Superb, High Quality Finish

Incredible Reclaimed Fireplace

Situated on a 1 Acre (STMS) Plot with South and West Facing Gardens

> SOWERBYS WATTON OFFICE 01953 884522 watton@sowerbys.com

B oasting almost 5,000 sq. ft. of interior space, up to seven bedrooms including an annexe, which has the option of being completely self-contained and has plumbing to add an en-suite, this residence offers the flexibility for privacy and hosting guests.

Whether it's a quiet retreat or a lively gettogether, this home accommodates your lifestyle needs.

Nestled behind a wonderful, gated entrance, Birch House is situated on an expansive acre of land (STMS) complemented by a south and west facing gardens, inviting sunlit days and delightful al fresco moments into your daily life.