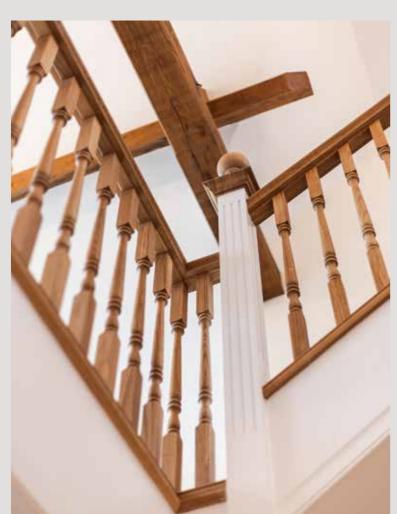

After entering the grounds through a striking gated entrance, a spectacular hallway welcomes you. With a twisting three-storey oak staircase to the left, the entrance naturally leads you to a

spacious sitting room highlighted by a breath-taking, in both size and splendour, reclaimed fireplace – one of the most incredible centre pieces to any home.