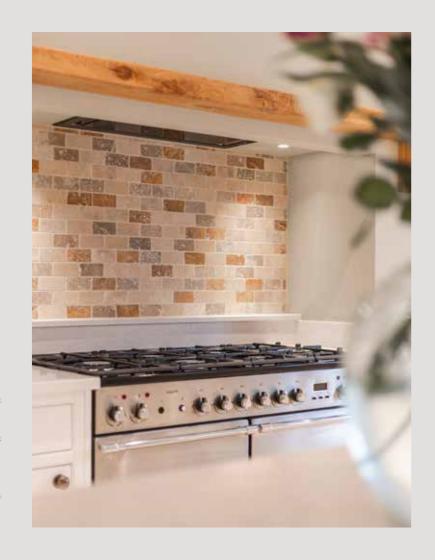

# "The fireplace is breathtaking in both size and splendour -it is an incredible centrepiece to this home."

Discover the perfect blend of modern luxury and timeless charm in this remarkable new home. With an impressive open-plan kitchen featuring some extraordinary reclaimed timbers, the blend of contemporary design and classic character is evident throughout.

"The impressive open-plan kitchen features some extraordinary reclaimed timbers - the blend of contemporary design and classic character is evident throughout."

The first floor landing provides a cosy sitting area in front of the extraordinary glass gable, offering fantastic rural views of the neighbouring field and front garden.