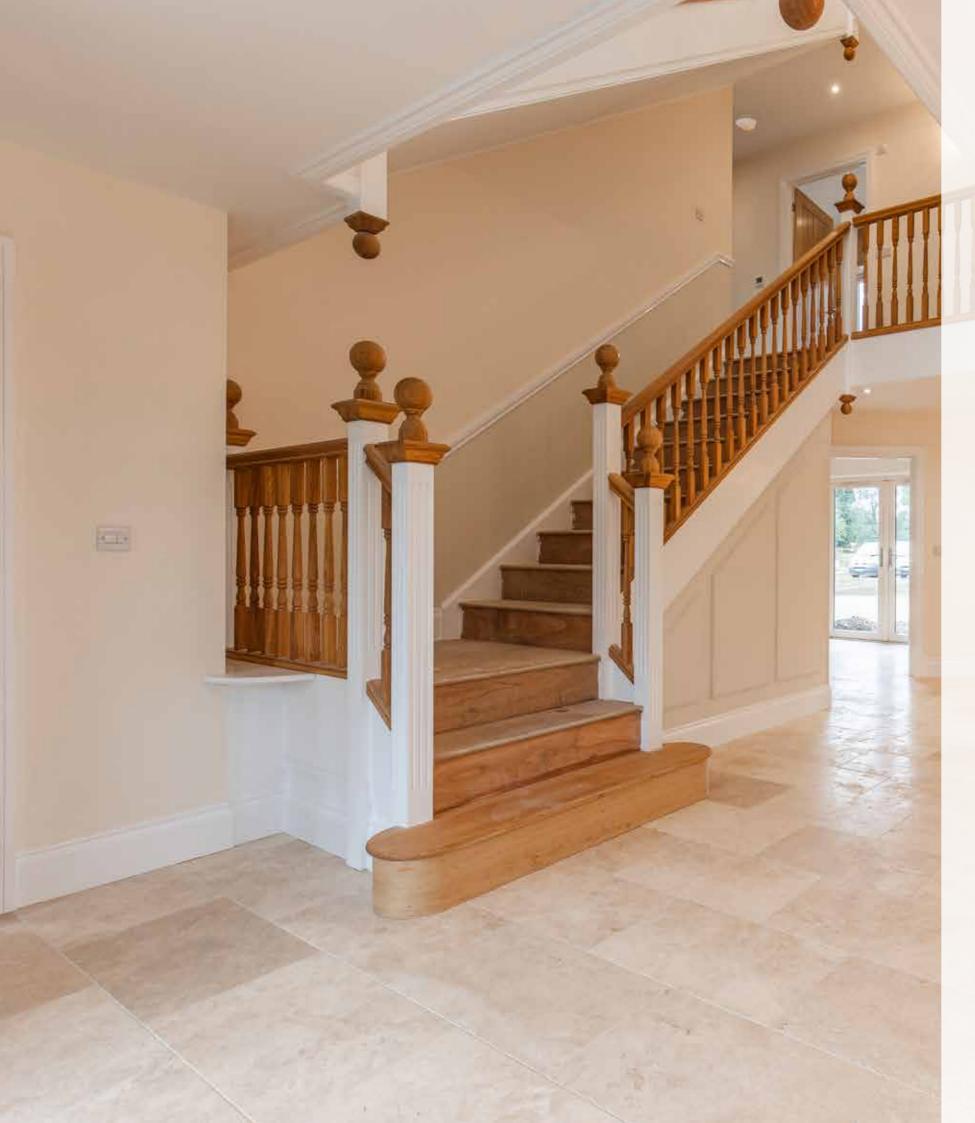

After entering the grounds through a striking gated entrance, a spectacular hallway welcomes you. With a twisting three-storey oak staircase to the left, the entrance naturally leads you to a

spacious sitting room highlighted by a breath-taking, in both size and splendour, reclaimed fireplace – one of the most incredible centre pieces to any home.