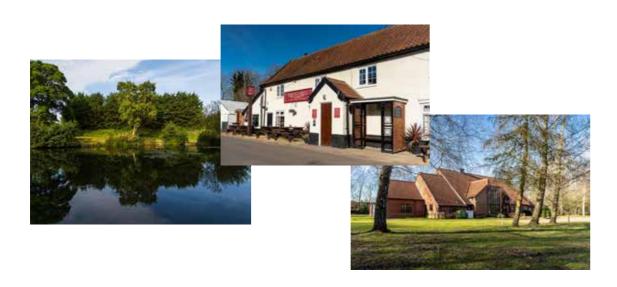

A true sense of community is found at 'The Old Bell', a fantastic local pub within the beautiful Norfolk village of Saham

Toney. Located in the heart of Breckland, Saham Toney is surrounded by countryside with many enjoyable areas to explore. The village also has a Church of England Primary school.

Just outside the town, Loch Neaton is believed to be England's only loch, a stunning location to enjoy a relaxing walk or a day spent fishing the waters.

Local legend has it that nearby Wayland Wood is the site of the children's tale, Babes in the Wood, and the beauty of the area makes it an unmissable place to explore. Enjoy the cycle trails at nearby Thetford Forest or book a game at Richmond Park Golf Course, an 18-hole course with driving range set in 100 acres of parkland.