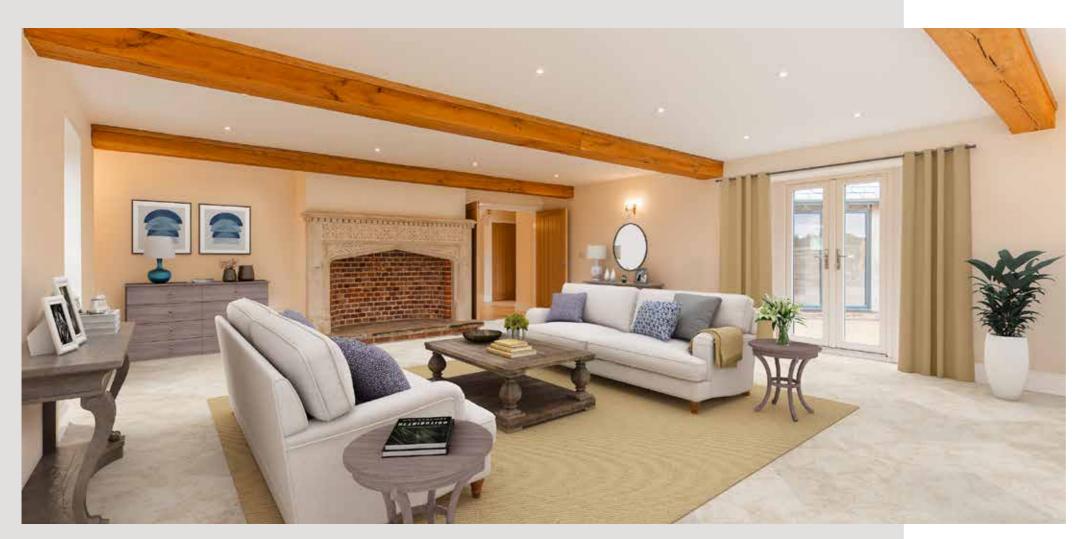

After entering the grounds through a striking gated entrance, a spectacular hallway welcomes you. With a twisting three-storey oak staircase to the left, the entrance naturally leads you to a

spacious sitting room highlighted by a breath-taking, in both size and splendour, reclaimed fireplace – one of the most incredible centre pieces to any home.