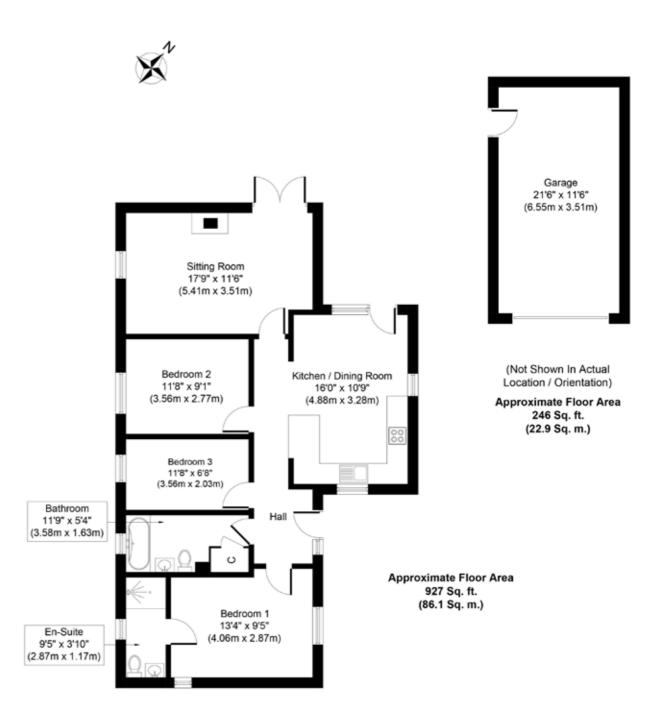

Inside, you will find a welcoming entrance hallway, kitchen/dining room dual aspect sitting room with french doors to the garden, three bedrooms, a bathroom and en-suite to the principal bedroom.

The specification is excellent. There is underfloor heating supplied by the air source heat pump, a fully fitted kitchen with all the appliances you would hope for (including wine cooler), lovely tiled floorings, solar panels to help keep the electric bills down, a contemporary wood burning stove to the sitting room and much more.

Externally he property also offers a spacious driveway leading to a detached garage, and a private south facing rear garden wrapping around the property.

Whilst every attempt has been made to ensure the accuracy of the floor plan contained here, measurements of doors, windows, rooms and any other items are approximate and no responsibility is taken for any error, omission, or mis-statement. This plan is for illustrative purposes only and should be used as such by any prospective purchaser or tenant. The services, systems and appliances shown have not been tested and no guarantee as to their operability or efficiency can be given.