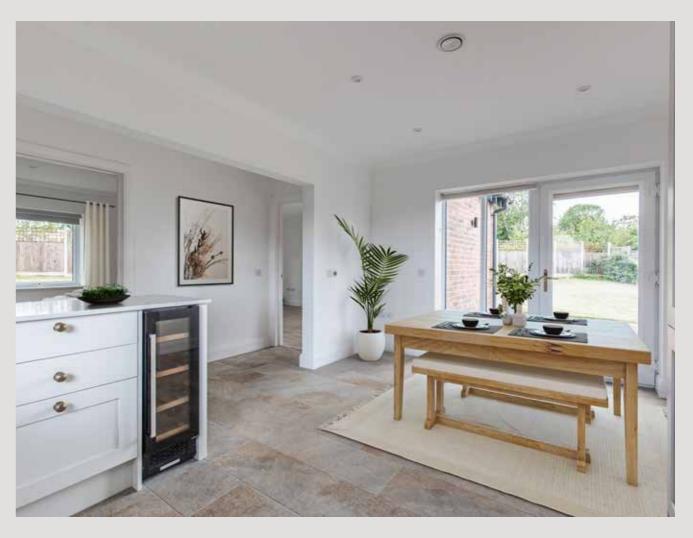

Inside, you will find a welcoming entrance hallway, kitchen/dining room dual aspect sitting room with french doors to the garden, three bedrooms, a bathroom and en-suite to the principal bedroom.

The specification is excellent. There is underfloor heating supplied by the air source heat pump, a fully fitted kitchen with all the appliances you would hope for (including wine cooler), lovely tiled floorings, solar panels to help keep the electric bills down, a contemporary wood burning stove to the sitting room and much more.