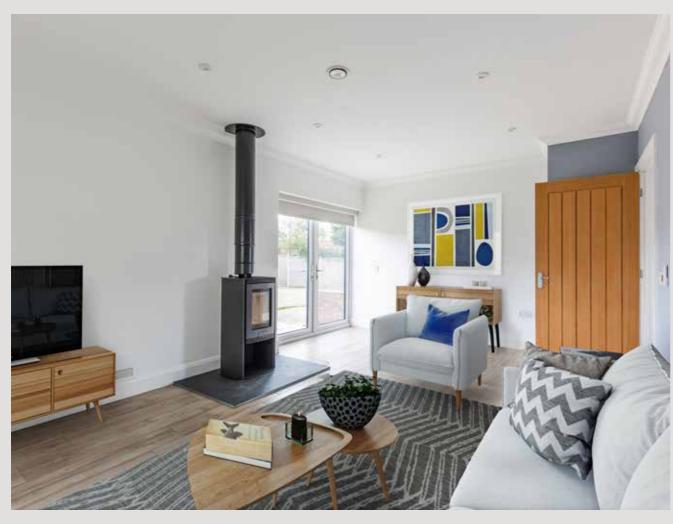

Inside, you will find a welcoming entrance hallway, kitchen/dining room dual aspect sitting room with french doors to the garden, three bedrooms, a bathroom and en-suite to the principal bedroom.

The specification is excellent. There is underfloor heating supplied by the air source heat pump, a fully fitted kitchen with all the appliances you would hope for (including wine cooler), lovely tiled floorings, solar panels to help keep the electric bills down, a contemporary wood burning stove to the sitting room and much more.