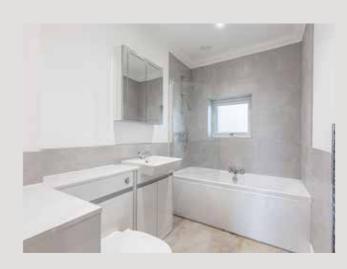

Inside, you will find a welcoming entrance hallway, kitchen/dining room dual aspect sitting room with french doors to the garden, three bedrooms, a bathroom and en-suite to the principal bedroom.

The specification is excellent. There is underfloor heating supplied by the air source heat pump, a fully fitted kitchen with all the appliances you would hope for (including wine cooler), lovely tiled floorings, solar panels to help keep the electric bills down, a contemporary wood burning stove to the sitting room and much more.