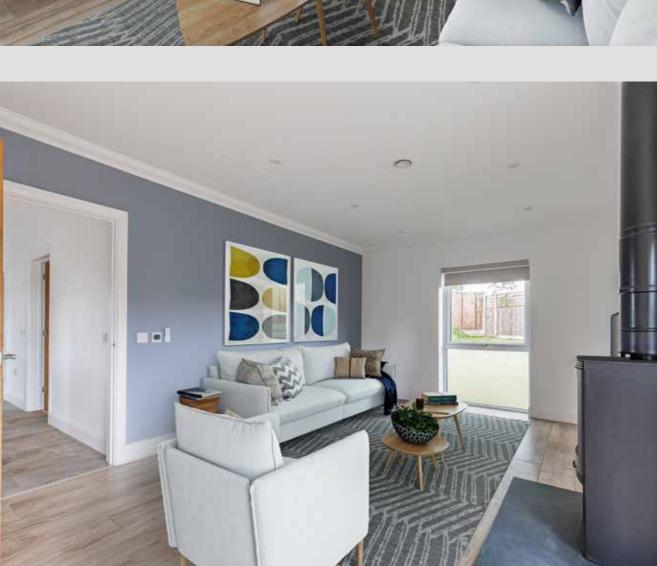

Inside, you will find a welcoming entrance hallway, kitchen/dining room dual aspect sitting room with french doors to the garden, three bedrooms, a bathroom and en-suite to the principal bedroom.

The specification is excellent. There is underfloor heating supplied by the air source heat pump, a fully fitted kitchen with all the appliances you would hope for (including wine cooler), lovely tiled floorings, solar panels to help keep the electric bills down, a contemporary wood burning stove to the sitting room and much more.