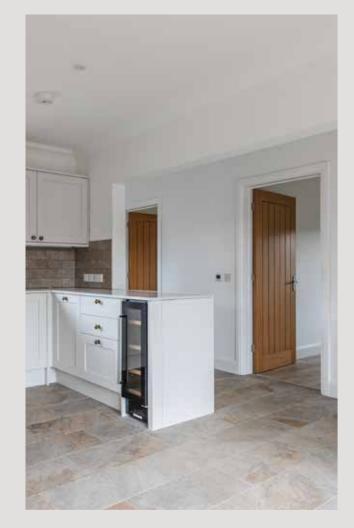

Inside, you will find a welcoming entrance hallway, kitchen/dining room dual aspect sitting room with french doors to the garden, three bedrooms, a bathroom and en-suite to the principal bedroom.

The specification is excellent. There is underfloor heating supplied by the air source heat pump, a fully fitted kitchen with all the appliances you would hope for (including wine cooler), lovely tiled floorings, solar panels to help keep the electric bills down, a contemporary wood burning stove to the sitting room and much more.