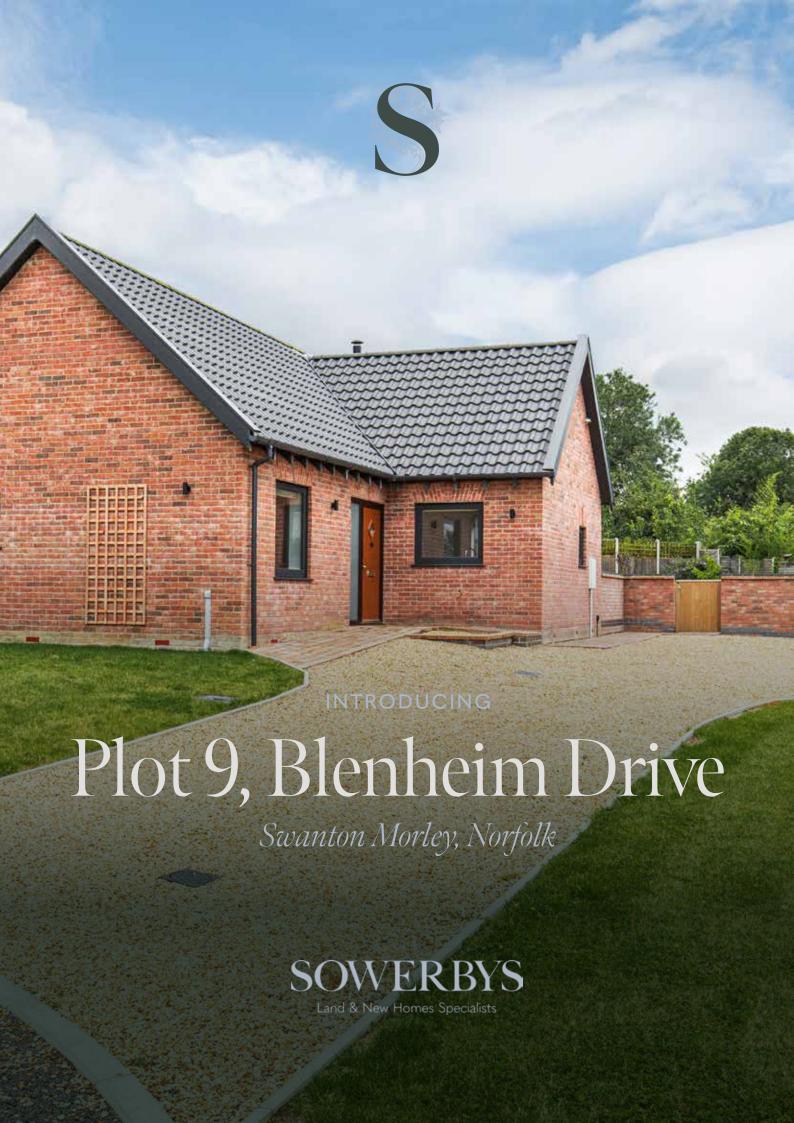

## Plot 9, Blenheim Drive

Swanton Morley, Norfolk, NR20 4TF

Three Bedroom Detached Bungalow Small Attractive Development of Just Nine Properties Air Source Heat Pump with Underfloor Heating Beautiful Finish Throughout Remainder of 10 Year Warranty **En-Suite to Principal Bedroom** Lovely South Facing Rear Garden Detached Garage and Spacious Driveway Mid-Norfolk Village Location

### "The property has a beautiful finish throughout."

This delightful three bedroom detached bungalow can be found nestled in a small development of just nine properties in the popular village of Swanton Morley, and leaves little to the imagination.