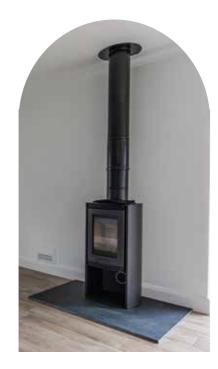

Inside, you will find a welcoming entrance hallway, kitchen/dining room dual aspect sitting room with french doors to the garden, three bedrooms, a bathroom and en-suite to the principal bedroom.

The specification is excellent. There is underfloor heating supplied by the air source heat pump, a fully fitted kitchen with all the appliances you would hope for (including wine cooler), lovely tiled floorings, solar panels to help keep the electric bills down, a contemporary wood burning stove to the sitting room and much more.