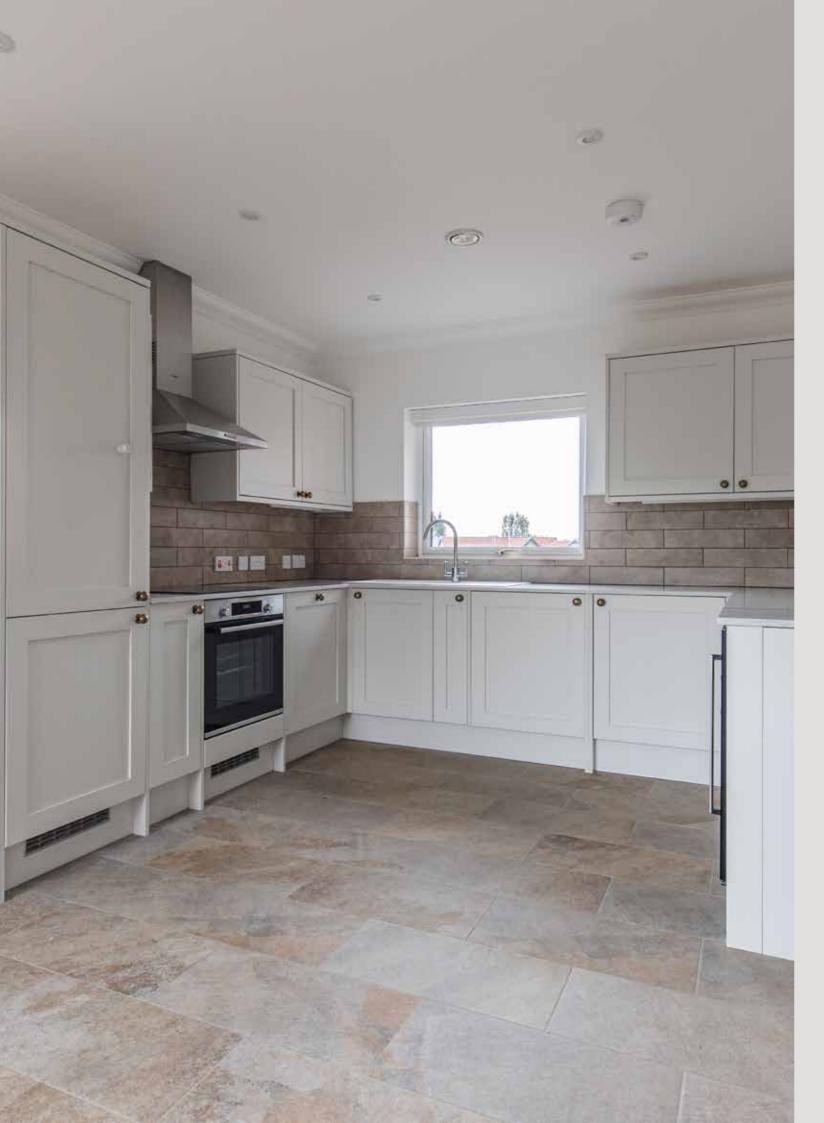

Inside, you will find a welcoming entrance hallway, kitchen/dining room dual aspect sitting room with french doors to the garden, three bedrooms, a bathroom and en-suite to the principal bedroom.

The specification is excellent. There is underfloor heating supplied by the air source heat pump, a fully fitted kitchen with all the appliances you would hope for (including wine cooler), lovely tiled floorings, solar panels to help keep the electric bills down, a contemporary wood burning stove to the sitting room and much more.