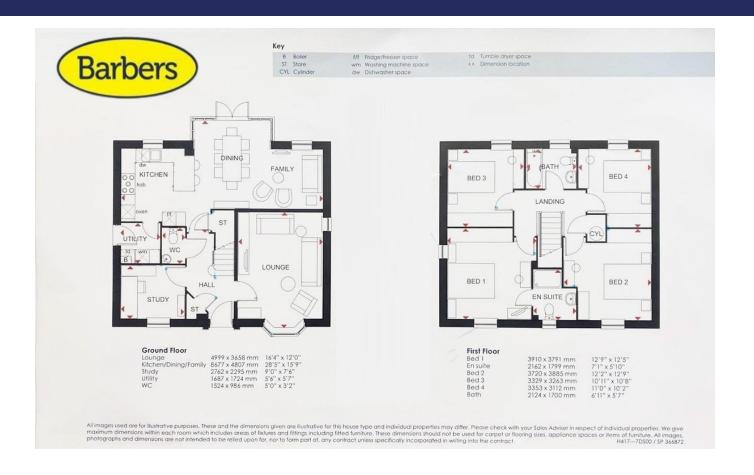

## Overview

- Modern Four Bedroom Detached Family House
- Beautifully Presented Throughout
- Entrance Hall, Utility, Cloaks W.C
- Generous Lounge, Home Office
- Open Plan Kitchen/Dining/Living Room
- Principal Bedroom with En Suite
- Three Further Double Bedrooms, Bathroom
- Detached Garage, Driveway Parking for 3 Cars
- Enclosed Rear Garden with Patio
- EPC Rating B
- Council Tax Band E

## **Brief Description**

To the ground floor is the Entrance Hall, Cloakroom/WC, Home Office/Snug and a spacious Lounge — with a smart Open Plan Kitchen/Dining/Family Room with integrated appliances and a peninsular breakfast bar and a box bay window with French doors out to the Garden, and the Utility. To the first floor is the Principal Bedroom with En Suite with double shower, three further Double Bedrooms - one currently being used as a media room - and the family Bathroom