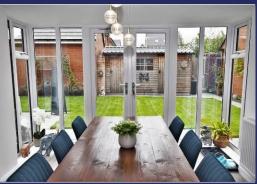

## **Brief Description**

To the ground floor is the Entrance Hall, Cloakroom/WC, Home Office/Snug and a spacious Lounge — with a smart Open Plan Kitchen/Dining/Family Room with integrated appliances and a peninsular breakfast bar and a box bay window with French doors out to the Garden, and the Utility. To the first floor is the Principal Bedroom with En Suite with double shower, three further Double Bedrooms - one currently being used as a media room - and the family Bathroom

The property is set at the end of a small cul-de-sac with only 3 other properties, giving you a good degree of privacy, Driveway Parking for three cars and a Garage, plus an enclosed Garden with a patio entertaining area and plenty of space for a large garden storage shed.