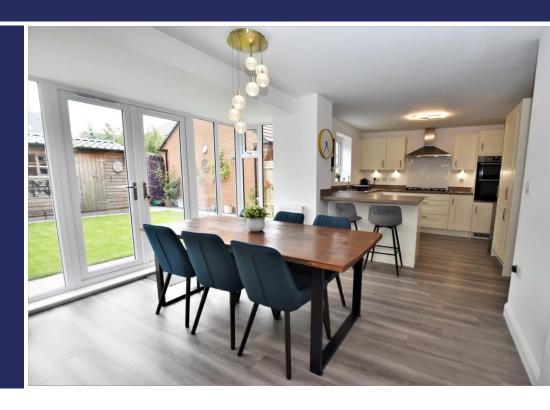

## **Brief Description**

To the ground floor is the Entrance Hall, Cloakroom/WC, Home Office/Snug and a spacious Lounge — with a smart Open Plan Kitchen/Dining/Family Room with integrated appliances and a peninsular breakfast bar and a box bay window with French doors out to the Garden, and the Utility. To the first floor is the Principal Bedroom with En Suite with double shower, three further Double Bedrooms - one currently being used as a media room - and the family Bathroom