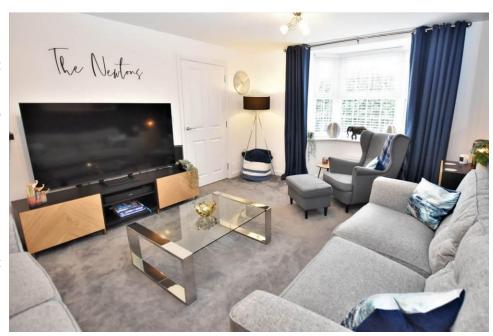

## Overview

- Modern Four Bedroom Detached Family House
- Beautifully Presented Throughout
- Entrance Hall, Utility, Cloaks W.C
- Generous Lounge, Home Office
- Open Plan Kitchen/Dining/Living Room
- Principal Bedroom with En Suite
- Three Further Double Bedrooms, Bathroom
- Detached Garage, Driveway Parking for 3 Cars
- Enclosed Rear Garden with Patio
- EPC Rating B
- Council Tax Band E

## **Brief Description**

To the ground floor is the Entrance Hall, Cloakroom/WC, Home Office/Snug and a spacious Lounge — with a smart Open Plan Kitchen/Dining/Family Room with integrated appliances and a peninsular breakfast bar and a box bay window with French doors out to the Garden, and the Utility. To the first floor is the Principal Bedroom with En Suite with double shower, three further Double Bedrooms - one currently being used as a media room - and the family Bathroom