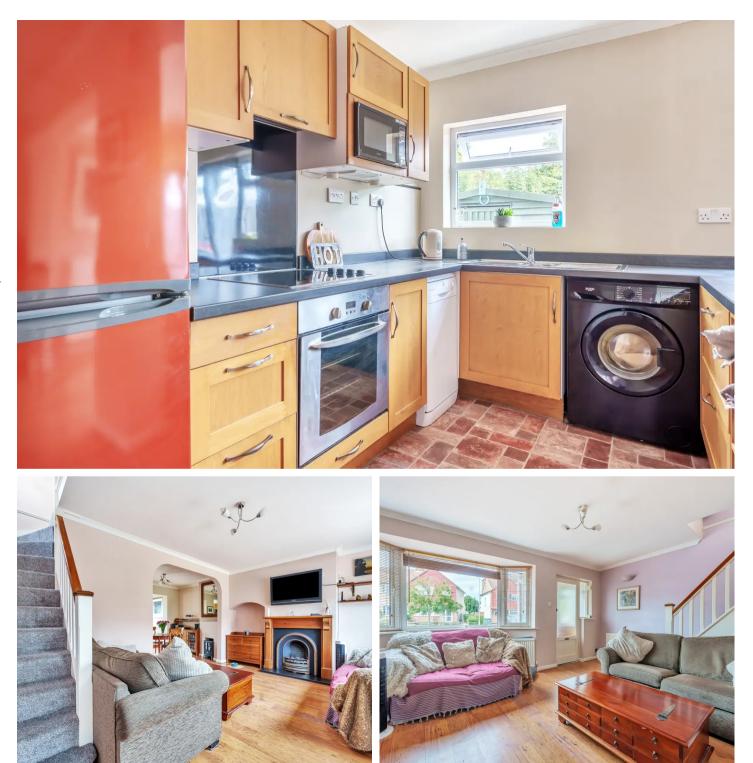

#### Worcester Park

- Three bedrooms
- End-of-terrace
- Off-street parking
- Garage
- Close to good schools
- Short walk to mainline station and high-street
- Open-plan

This beautiful 3 bedroom end-of-terrace home is an excellent family home, located in a sought-after area close to good schools. Upon entering, you will find a bright and airy open-plan living space, perfect for modern living and entertaining. The spacious lounge area leads seamlessly into the dining area and kitchen, creating a wonderful sense of flow throughout the ground floor.

Upstairs, the property comprises three wellproportioned bedrooms, offering plenty of space for a growing family or for those needing a home office. The master bedroom benefits from ample storage with built-in wardrobes. Furthermore there is an immaculate three-piece family bathroom.