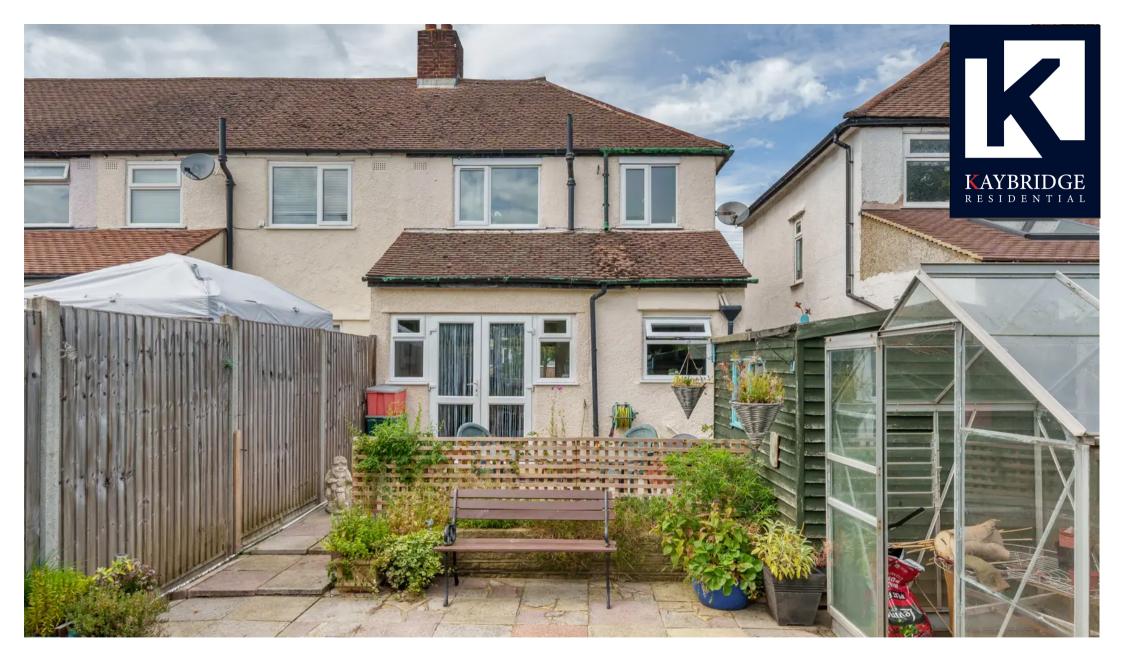

One of the standout features of this property is the outside space. The garden is the perfect haven for relaxation and enjoyment, with a patio area ideal for outdoor dining and summer barbeques.

#### Worcester Park

The well-maintained lawn is a safe and spacious area for children to play. The mature flower beds are a delightful touch, adding colour and fragrance to the natural surroundings. The entire garden is fenced, ensuring privacy and security for homeowners.