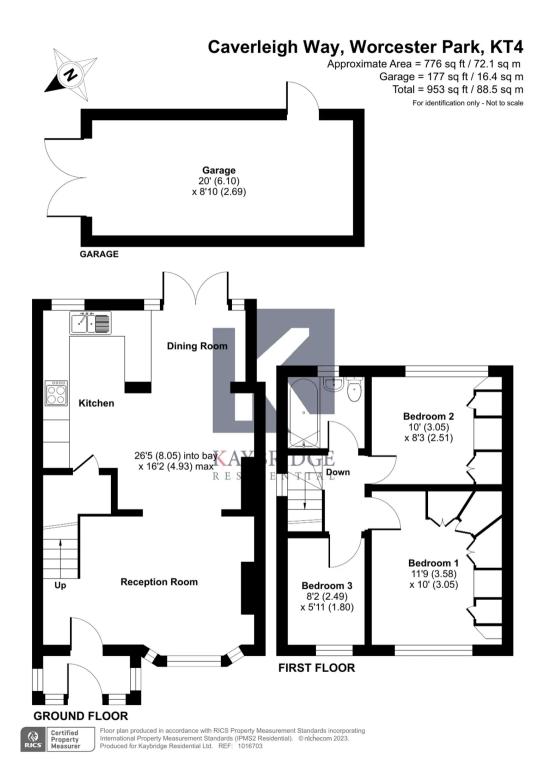

#### Worcester Park

- Three bedrooms
- End-of-terrace
- Off-street parking
- Garage
- Close to good schools
- Short walk to mainline station and high-street
- Open-plan

This beautiful 3 bedroom end-of-terrace home is an excellent family home, located in a sought-after area close to good schools. Upon entering, you will find a bright and airy open-plan living space, perfect for modern living and entertaining. The spacious lounge area leads seamlessly into the dining area and kitchen, creating a wonderful sense of flow throughout the ground floor.

Upstairs, the property comprises three wellproportioned bedrooms, offering plenty of space for a growing family or for those needing a home office. The master bedroom benefits from ample storage with built-in wardrobes. Furthermore there is an immaculate three-piece family bathroom.

With off-street parking and a garage, this property offers both convenience and security for homeowners. Book your viewing now to fully appreciate all that this stunning end-of-terrace home has to offer.