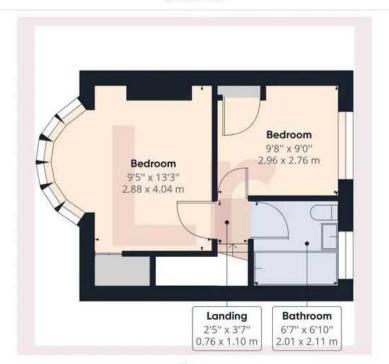

Bridgwater Road, Ruislip £440,000









## **Bridgwater Road**

Ruislip, Ruislip

A mid-terrace two bedroom house, set in a popular road just a short walk to shops, amenities and transport links with ample size rooms ideal for the growing family. Offers a garage with rear vehicle access, potential to further extend (stpp) and NO ONWARD CHAIN. Council Tax band: D

Tenure: Freehold

- NO ONWARD CHAIN
- Two double bedrooms
- Rear garden
- Potential to extend (stpp)
- Garage to rear 19'7 (5.97) x 10'5 (3.18)
- Close to Station, shops & schools











## **Ground Floor**



Lr LAWRENCE RAND

Approximate total area(1)

737.20 ft<sup>2</sup> 68.49 m<sup>2</sup>

(1) Excluding balconies and terraces

While every attempt has been made to ensure accuracy, all measurements are approximate, not to scale. This floor plan is for illustrative purposes only.

GIRAFFE360

Floor 1



## Lawrence Rand

Lawrence Rand, 106 Victoria Road - HA4 0AL

01895 632211

Info@lawrence-rand.co.uk

www.lawrence-rand.co.uk/