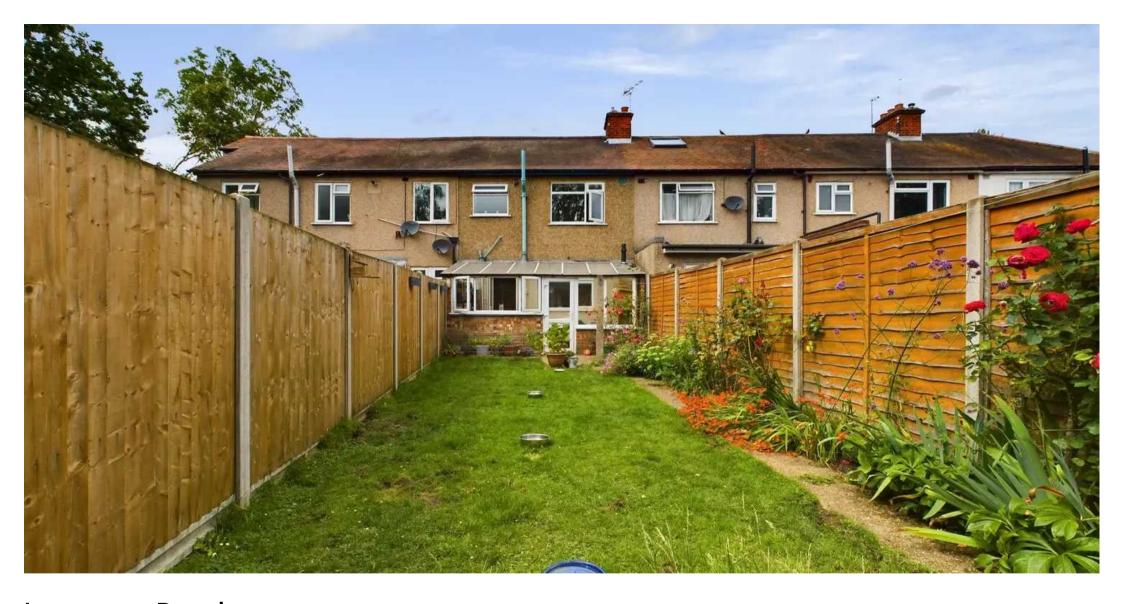

Tenure: Freehold

- NO ONWARD CHAIN
- Two double bedrooms
- Rear garden
- Potential to extend (stpp)
- Garage to rear 19'7 (5.97) x 10'5 (3.18)
- Close to Station, shops & schools