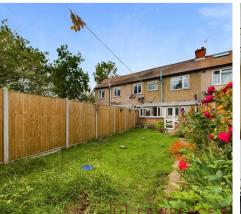

Tenure: Freehold

- NO ONWARD CHAIN
- Two double bedrooms
- Rear garden
- Potential to extend (stpp)
- Garage to rear 19'7 (5.97) x 10'5 (3.18)
- Close to Station, shops & schools