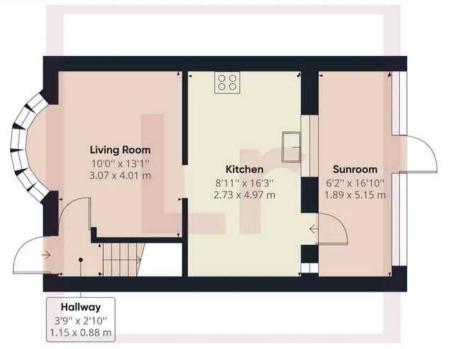

## **Ground Floor**

Lr LAWRENCE RAND

Approximate total area(1)

737.20 ft<sup>2</sup> 68.49 m<sup>2</sup>

(1) Excluding balconies and terraces

While every attempt has been made to ensure accuracy, all measurements are approximate, not to scale. This floor plan is for illustrative purposes only.