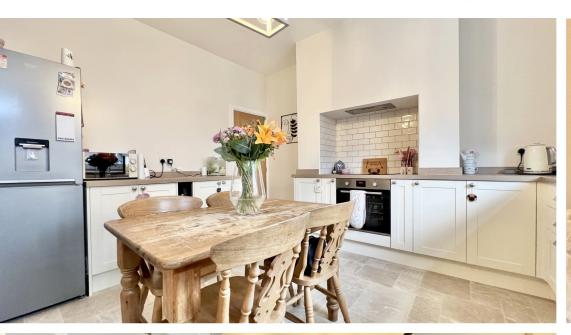

#### Kitchen

Fitted with a range of units. Laminated worktops. Sink and tap. Integrated oven, hob and extractor over. Wine cooler. Plumbing for washing machine. Central heating radiator. Double glazed window. Under stairs storage cupboard.