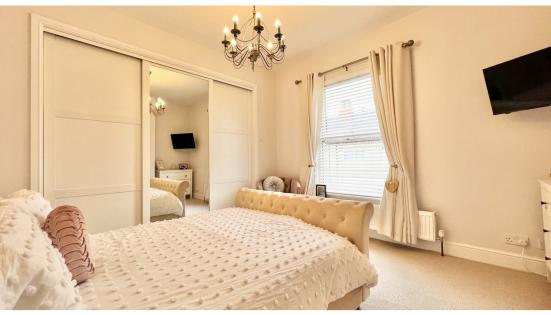

#### **Bedroom 1**

Fitted wardrobes. Double glazed window. Central heating radiator.

#### Bedroom 2

Double glazed window and central heating radiator.