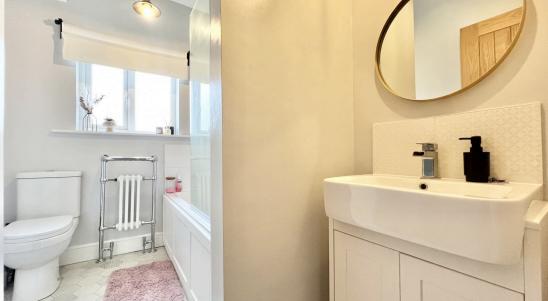

#### **Bathroom**

Stunning bathroom with a three piece fitted suite: - bath with shower, vanity unit, wc. Part tiled. Heated towel rail. Double glazed window.