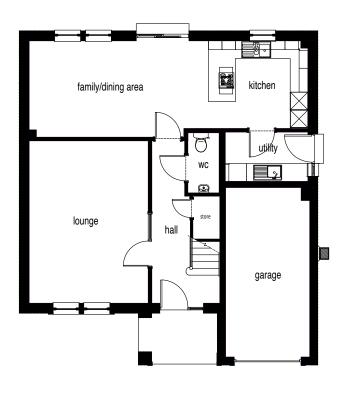

## THE LISMORE

4-Bedroom Detached Villa with Double Garage

### THE LISMORE

### 4-Bedroom Detached Villa with Double Garage

#### **GROUND FLOOR**

#### **FIRST FLOOR**

#### **GROUND FLOOR**

| Lounge          | 3.27 x 5.95m | 10'0" x 19'6" |
|-----------------|--------------|---------------|
| Kitchen         | 4.26 x 2.43m | 14'0" x 7'11" |
| Family / Dining | 3.04 x 4.17m | 10'0" x 13'8" |
| WC              | 1.63 x 1.80m | 5'4" x 5'11"  |