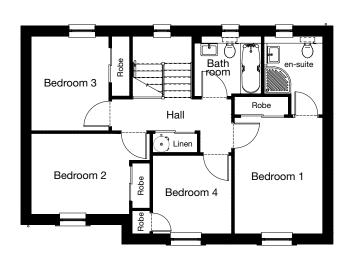

## THE SKYE

4 Bedroom Detached Villa with Double Integral Garage

## THE SKYE

### 4 Bedroom Detached Villa with Double Integral Garage

#### **GROUND FLOOR**

#### **FIRST FLOOR**

#### **GROUND FLOOR**

| Lounge  | 3.50 x 5.94m | 11'6" x 19'6"  |
|---------|--------------|----------------|
| Dining  | 3.04 x 4.16m | 10'0" x 13'8"  |
| Kitchen | 4.08 x 3.34m | 13'5" x 10'11" |
| Utility | 2.62 x 1.57m | 8'7" x 5'2"    |
| WC      | 1.50 x 1.35m | 4'11" x 4'5"   |
| Garage  | 5.29 x 5.47m | 17'4" x 18'0"  |

| 2.95 x 4.94m | 9'8" x 16'2"                                                 |
|--------------|--------------------------------------------------------------|
| 1.94 x 1.92m | 6'4" x 6'4"                                                  |
| 3.32 x 2.69m | 10'11" x 8'10"                                               |
| 2.83 x 3.17m | 9'4" x 10'5"                                                 |
| 2.63 x 2.99m | 8'8" x 9'10"                                                 |
| 2.09 x 1.94m | 6'10" x 6'4"                                                 |
|              | 1.94 x 1.92m<br>3.32 x 2.69m<br>2.83 x 3.17m<br>2.63 x 2.99m |