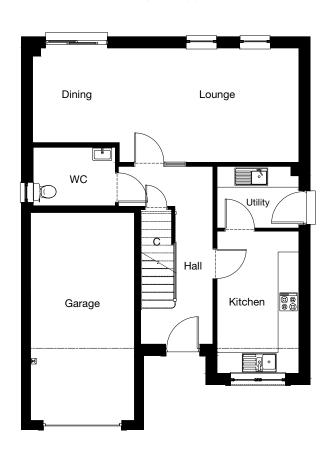

#### **GROUND FLOOR**

#### **GROUND FLOOR**

| Lounge           | 3.22 x 4.17m | 10'7" x 13'8" |
|------------------|--------------|---------------|
| Kitchen / Dining | 5.34 x 2.93m | 17'6" x 9'7"  |
| Utility          | 2.07 x 1.61m | 6'9" x 5'3"   |
| WC               | 1.79 x 1.32m | 5'11" x 4'4"  |
| Garage           | 3.00 x 6.00m | 9'10" x 19'8" |