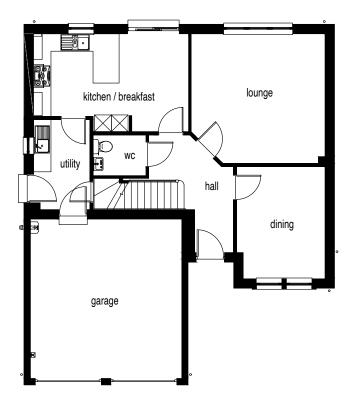

## THE BALGARVIE

4 Bedroom Detached Villa with Double Integral Garage

### THE BALGARVIE

### 4 Bedroom Detached Villa with Double Integral Garage

#### **GROUND FLOOR**

| Lounge              | 4.61 x 4.47m | 15'2" x 14'8" |
|---------------------|--------------|---------------|
| Dining              | 3.05 x 3.86m | 10'0" x 12'8" |
| Kitchen / Breakfast | 5.34 x 2.85m | 17'6" x 9'4"  |
| Utility             | 1.94 x 3.10m | 6'5" x 10'2"  |
| WC                  | 1.82 x 1.40m | 6'0" x 4'7"   |
| Garage              | 5.22 x 5.50m | 17'1" x 18'1" |