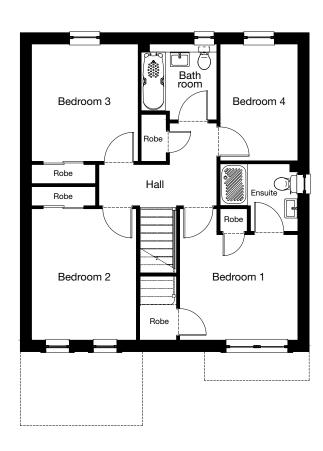

#### FIRST FLOOR

| Bedroom 1 | 3.04 x 5.20m | 10'0" x 17'1" |
|-----------|--------------|---------------|
| En-suite  | 2.07 x 1.93m | 6'9" x 6'4"   |
| Bedroom 2 | 3.26 x 3.08m | 10'8" x 10'1" |
| Bedroom 3 | 2.94 x 3.15m | 9'8" x 10'4"  |
| Bathroom  | 2.31 x 1.93m | 7'7" x 6'4"   |