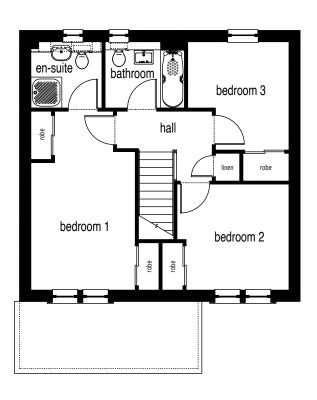

#### FIRST FLOOR

| Bedroom 1 | 3.04 x 5.20m | 10'0" x 17'1" |
|-----------|--------------|---------------|
| En-suite  | 2.07 x 1.93m | 6'9" x 6'4"   |
| Bedroom 2 | 3.26 x 3.08m | 10'8" x 10'1" |
| Bedroom 3 | 2.94 x 3.15m | 9'8" x 10'4"  |
| Bathroom  | 2.31 x 1.93m | 7'7" x 6'4"   |