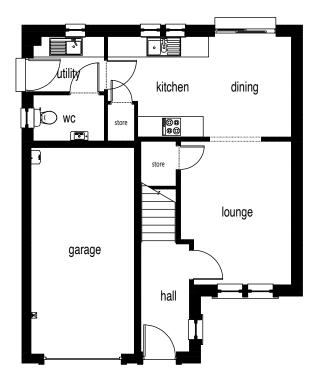

#### **GROUND FLOOR**

#### **GROUND FLOOR**

| Lounge           | 3.22 x 4.17m | 10'7" x 13'8" |
|------------------|--------------|---------------|
| Kitchen / Dining | 5.34 x 2.93m | 17'6" x 9'7"  |
| Utility          | 2.07 x 1.61m | 6'9" x 5'3"   |
| WC               | 1.79 x 1.32m | 5'11" x 4'4"  |
| Garage           | 3.00 x 6.00m | 9'10" x 19'8" |