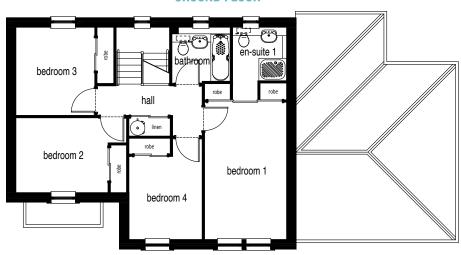

## THE SKYE

4 Bedroom Detached Villa with Double Integral Garage

## THE SKYE

### 4 Bedroom Detached Villa with Double Integral Garage

#### **GROUND FLOOR**

#### **FIRST FLOOR**

#### **GROUND FLOOR**

| Lounge  | 3.50 x 5.94m | 11'6" x 19'6"  |
|---------|--------------|----------------|
| Dining  | 3.04 x 4.16m | 10'0" x 13'8"  |
| Kitchen | 4.08 x 3.34m | 13'5" x 10'11" |
| Utility | 2.62 x 1.57m | 8'7" x 5'2"    |
| WC      | 1.50 x 1.35m | 4'11" x 4'5"   |
| Garage  | 5.29 x 5.47m | 17'4" x 18'0"  |

| 2.95 x 4.94m | 9'8" x 16'2"                                                 |
|--------------|--------------------------------------------------------------|
| 1.94 x 1.92m | 6'4" x 6'4"                                                  |
| 3.32 x 2.69m | 10'11" x 8'10"                                               |
| 2.83 x 3.17m | 9'4" x 10'5"                                                 |
| 2.63 x 2.99m | 8'8" x 9'10"                                                 |
| 2.09 x 1.94m | 6'10" x 6'4"                                                 |
|              | 1.94 x 1.92m<br>3.32 x 2.69m<br>2.83 x 3.17m<br>2.63 x 2.99m |