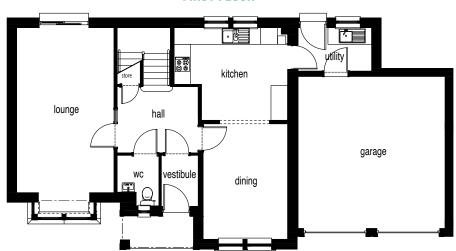

## THE SKYE

4 Bedroom Detached Villa with Double Integral Garage

## THE SKYE

### 4 Bedroom Detached Villa with Double Integral Garage

#### **GROUND FLOOR**

#### **FIRST FLOOR**

#### **GROUND FLOOR**

| Lounge  | 3.50 x 5.94m | 11'6" x 19'6"  |
|---------|--------------|----------------|
| Dining  | 3.04 x 4.16m | 10'0" x 13'8"  |
| Kitchen | 4.08 x 3.34m | 13'5" x 10'11" |
| Utility | 2.62 x 1.57m | 8'7" x 5'2"    |
| WC      | 1.50 x 1.35m | 4'11" x 4'5"   |
| Garage  | 5.29 x 5.47m | 17'4" x 18'0"  |

| 2.95 x 4.94m | 9'8" x 16'2"                                                 |
|--------------|--------------------------------------------------------------|
| 1.94 x 1.92m | 6'4" x 6'4"                                                  |
| 3.32 x 2.69m | 10'11" x 8'10"                                               |
| 2.83 x 3.17m | 9'4" x 10'5"                                                 |
| 2.63 x 2.99m | 8'8" x 9'10"                                                 |
| 2.09 x 1.94m | 6'10" x 6'4"                                                 |
|              | 1.94 x 1.92m<br>3.32 x 2.69m<br>2.83 x 3.17m<br>2.63 x 2.99m |