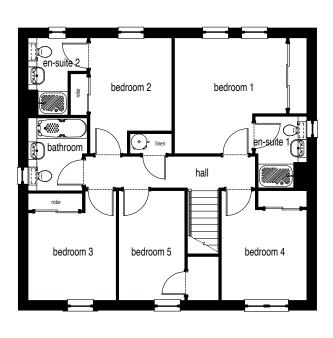

# THE IONA

5 Bedroom Detached Villa with Single Integral Garage

# THE IONA

### 5 Bedroom Detached Villa with Single Integral Garage

#### **GROUND FLOOR**

#### FIRST FLOOR

#### **GROUND FLOOR**

| Lounge          | 4.01 x 5.47m | 13'2" x 17'11" |
|-----------------|--------------|----------------|
| Dining / Family | 5.20 x 3.25m | 17'1" x 10'8"  |
| Kitchen         | 4.17 x 2.95m | 13'8" x 9'8"   |
| Utility         | 2.78 x 1.66m | 9'2" x 5'5"    |
| Cloaks          | 1.06 x 2.03m | 3'6" x 6'8"    |
| Garage          | 2.84 x 5.40m | 9'4" x 17'8"   |

| Bedroom 1  | 3.76 x 3.90m | 12'4" x 12'9' |
|------------|--------------|---------------|
| En-suite 1 | 1.74 x 1.60m | 5'8" x 5'3"   |
| Bedroom 2  | 2.75 x 3.13m | 9'0" x 10'3"  |
| En-suite 2 | 1.99 x 1.75m | 6'6" x 5'9"   |
| Bedroom 3  | 2.96 x 2.95m | 9'9" x 9'8"   |
| Bedroom 4  | 2.87 x 3.05m | 9'5" x 10'0"  |
| Bedroom 5  | 2.22 x 3.69m | 7'3" x 12'1"  |
| Bathroom   | 1.99 x 2.45m | 6'6" x 8'0"   |