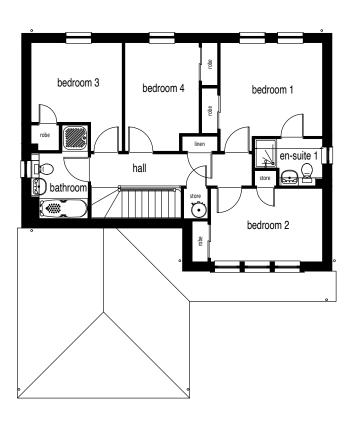

## THE BALGARVIE

4 Bedroom Detached Villa with Double Integral Garage

### THE BALGARVIE

### 4 Bedroom Detached Villa with Double Integral Garage

| Bedroom 1 | 3.53 x 3.22m | 11'7" x 10'7" |
|-----------|--------------|---------------|
| En-suite  | 2.34 x 1.62m | 7'8" x 5'4"   |
| Bedroom 2 | 3.86 x 2.53m | 12'8" x 8'3"  |
| Bedroom 3 | 3.14 x 2.75m | 10'4" x 9'0"  |
| Bedroom 4 | 2.56 x 3.74m | 8'5" x 12'3"  |
| Bathroom  | 1.97 x 2.25m | 6'6" x 7'5"   |