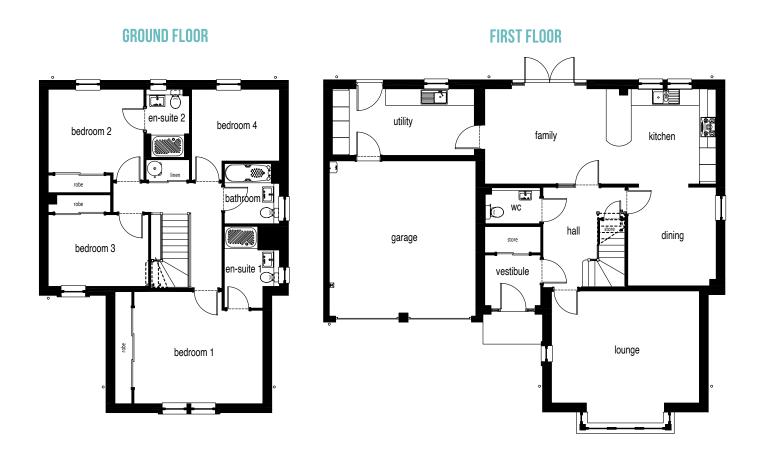

## THE ERROL

4 Bedroom Detached Villa with Double Integral Garage

## THE ERROL

### 4 Bedroom Detached Villa with Double Integral Garage

#### **GROUND FLOOR**

| Lounge    | 5.32 x 4.02m | 17'5" x 13'2" |
|-----------|--------------|---------------|
| Dining    | 3.16 x 3.54m | 10'4" x 11'7" |
| Family    | 4.36 x 3.42m | 14'4" x 11'3" |
| Kitchen   | 3.96 x 3.41m | 13'0" x 11'3" |
| Utility   | 5.10 x 2.40m | 16.9" x 7'10" |
| Cloakroom | 1.97 x 1.29m | 6'6" x 4'3"   |
| Garage    | 5.27 x 5.58m | 17'3" x 18'4" |

| Bedroom 1  | 4.62 x 4.03m | 15'2" x 13'3" |
|------------|--------------|---------------|
| En-suite 1 | 1.98 x 2.94m | 6'6" x 9'8"   |
| Bedroom 2  | 3.44 x 3.00m | 11'3" x 9'10" |
| En-suite 2 | 1.55 x 2.44m | 5'1" x 8'0"   |
| Bedroom 3  | 3.60 x 2.58m | 11'10" x 8'6" |
| Bedroom 4  | 3.16 x 2.56m | 10'4" x 8'5"  |
| Bathroom   | 1.98 x 2.17m | 6'6" x 7'1"   |