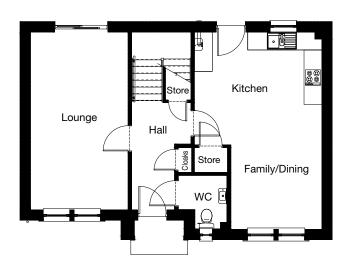

## THE LISMORE

4-Bedroom Detached Villa with Double Garage

### THE LISMORE

### 4-Bedroom Detached Villa with Double Garage

#### **GROUND FLOOR**

| Lounge          | 3.27 x 5.95m | 10'0" x 19'6" |
|-----------------|--------------|---------------|
| Kitchen         | 4.26 x 2.43m | 14'0" x 7'11" |
| Family / Dining | 3.04 x 4.17m | 10'0" x 13'8" |
| WC              | 1.63 x 1.80m | 5'4" x 5'11"  |