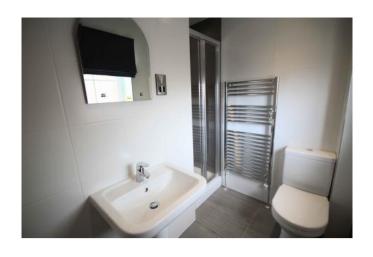

### **HOUSE BATHROOM**

Finished off to a high standard and spec is this four piece suite which comprises of a bathtub with a chrome mixer tap, glass shower cubicle with a power shower, low flush toilet and a pedestal sink. Tasteful wall and floor tiles, chrome towel radiator, shaver point, ceiling spotlights, extractor

fan and a UPVC window complete this room.