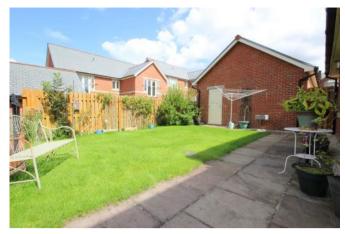

#### **EXTERNAL**

To the front of the property there is a well

maintained open lawn garden and to the rear there is an enclosed lawn and patio garden with a cold water tap and lighting.

A large block paving driveway can comfortably fit six cars on and possibly up to eight cars if needed which leads to the side of the house to the detached garage.