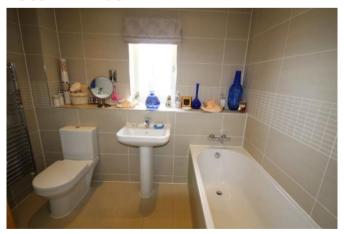

### **HOUSE BATHROOM**

Finished off to a high standard and spec is this four piece suite which comprises of a bathtub with a chrome mixer tap, glass shower cubicle with a power shower, low flush toilet and a pedestal sink. Tasteful wall and floor tiles, chrome towel radiator, shaver point, ceiling spotlights, extractor

fan and a UPVC window complete this room.