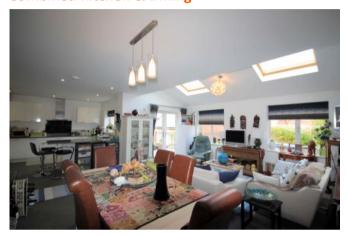

# DINING/LIVING AREA 8.8 x 6.6m (28'10 x 21'5) Combined Kitchen & Dining

A large open space offers contemporary, modern day living, and is perfect for those who love to entertain your family and friends. Again, the tiled floor with under floor heating continues through

this area and there are also two radiators. UPVC French doors lead out to the rear garden and together with two UPVC windows and two Velux windows provide an abundance of natural light.