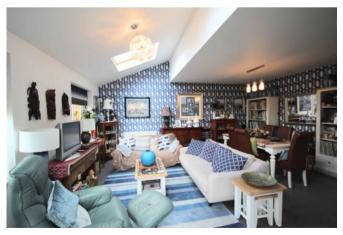

# LIVING ROOM 3.8 x 6.2m (12'5 x 20'4)

Being over six meters in length, this offers a comfortable living space for all the family. Nestled within a marble fireplace is an inset, coal effect, living flame gas fire. There are also two radiators, a front elevation UPVC bay window along with two side elevation UPVC windows to provide ample natural light.

# DINING/LIVING AREA 8.8 x 6.6m (28'10 x 21'5) Combined Kitchen & Dining

A large open space offers contemporary, modern day living, and is perfect for those who love to entertain your family and friends. Again, the tiled floor with under floor heating continues through

this area and there are also two radiators. UPVC French doors lead out to the rear garden and together with two UPVC windows and two Velux windows provide an abundance of natural light.