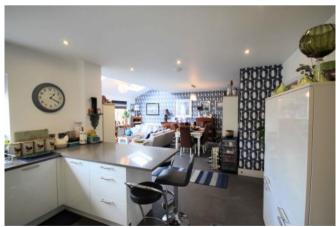

## **KITCHEN**

Open plan with the living/dining area is this modern fitted kitchen which boasts a wide range of wall and base units to provide more than enough storage space and include a breakfast bar, which is further complimented by the quartz worktops with a one and a half bowl stainless steel sink and chrome mixer tap. Integrated

# DINING/LIVING AREA 8.8 x 6.6m (28'10 x 21'5) Combined Kitchen & Dining

A large open space offers contemporary, modern day living, and is perfect for those who love to entertain your family and friends. Again, the tiled floor with under floor heating continues through

this area and there are also two radiators. UPVC French doors lead out to the rear garden and together with two UPVC windows and two Velux windows provide an abundance of natural light.