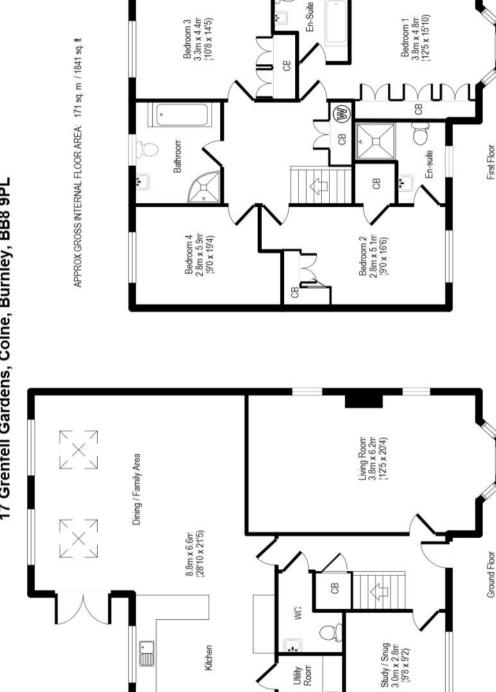

### **ENTRANCE HALL**

Accessed via a UPVC door is this spacious hallway, with an open staircase, under the stair storage cupboard, radiator, and a mains smoke alarm. The impressive large floor tiles continue through most of the ground floor with underfloor heating.

#### **CLOAKROOM**

A modern, white two piece suite comprises of a low flush toilet and a pedestal sink with a chrome mixer tap. Completing the room to a high spec is a chrome towel radiator, extractor fan, tasteful wall tiles and the tiled floor with underfloor heating.

# OFFICE/FIFTH 3.0 x 2.8m (9'8 x 9'2)

The current owner uses this room as a spare bedroom. Radiator and a UPVC window.

# LIVING ROOM 3.8 x 6.2m (12'5 x 20'4)

Being over six meters in length, this offers a comfortable living space for all the family. Nestled within a marble fireplace is an inset, coal effect, living flame gas fire. There are also two radiators, a front elevation UPVC bay window along with two side elevation UPVC windows to provide ample natural light.

## **KITCHEN**

Open plan with the living/dining area is this modern fitted kitchen which boasts a wide range of wall and base units to provide more than enough storage space and include a breakfast bar, which is further complimented by the quartz worktops with a one and a half bowl stainless steel sink and chrome mixer tap. Integrated

appliances include a fridge, freezer, and a NEFF dishwasher along with a built-in NEFF electric oven with a matching NEFF micro-wave oven and a five ring NEFF induction hob with a modern glass and stainless steel cooker hood above. The tiled floor with underfloor heating continues through from the entrance hall. There is a UPVC window and access to the utility room which is also a side entrance.

# DINING/LIVING AREA 8.8 x 6.6m (28'10 x 21'5) Combined Kitchen & Dining

A large open space offers contemporary, modern day living, and is perfect for those who love to entertain your family and friends. Again, the tiled floor with under floor heating continues through

this area and there are also two radiators. UPVC French doors lead out to the rear garden and together with two UPVC windows and two Velux windows provide an abundance of natural light.

#### UTILITY

A base unit incorporates a stainless steel sink with a chrome mixer tap and has spaces with plumbing for both a washing machine and a tumble dryer. Tiled floor with under floor heating and a side UPVC door complete this room.

#### **LANDING**

This is a spacious landing area with loft access, storage cupboard which houses the boiler, radiator, and a mains smoke alarm.

# MASTER BEDROOM 3.8 x 4.8m (12'5 x 15'10)

A double room with four built-in double wardrobes with matching drawers and bedside cabinets. Radiator and a UPVC window.

# **EN-SUITE SHOWER ROOM**

With tasteful wall and floor tiles this modern three piece suite comprises of a large glass shower cubicle with a power shower, low flush toilet and a pedestal sink with a chrome mixer tap. To finish the room there is a shaver point, ceiling spotlights,

extractor fan and a UPVC window.

# BEDROOM TWO 2.8 x 5.1m (9'0 x 16'6)

A double room with fitted wardrobes, matching drawers, and bedside cabinets. Radiator, storage cupboard and a UPVC window.

### **EN-SUITE SHOWER ROOM**

This modern three piece suite comprises of a shower cubicle with a power shower, low flush toilet and a pedestal sink. To complete the room to a high spec are the tasteful wall and floor tiles, chrome towel radiator, shaver point, ceiling spotlights, extractor fan and a UPVC window.

# BEDROOM THREE 3.3 x 4.4m (10'8 x 14'5)

A double room with built-in wardrobe, radiator and a UPVC window.

# BEDROOM FOUR 2.8 x 5.9m (9'0 x 19'4)

A double room with a radiator and a UPVC window.

### **HOUSE BATHROOM**

Finished off to a high standard and spec is this four piece suite which comprises of a bathtub with a chrome mixer tap, glass shower cubicle with a power shower, low flush toilet and a pedestal sink. Tasteful wall and floor tiles, chrome towel radiator, shaver point, ceiling spotlights, extractor

fan and a UPVC window complete this room.

Foor Plan measurements are approximate and are for illustrative purposes only. Not to scale. Room dimensions are given as maximum distances.

While we do not doubt the floor plans accuracy, we make no guarantee, warranty or representation as to the accuracy and completeness of the floor plan.