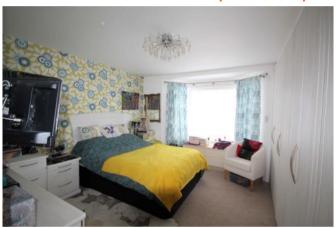

# MASTER BEDROOM 3.8 x 4.8m (12'5 x 15'10)

A double room with four built-in double wardrobes with matching drawers and bedside cabinets. Radiator and a UPVC window.

# BEDROOM TWO 2.8 x 5.1m (9'0 x 16'6)

A double room with fitted wardrobes, matching drawers, and bedside cabinets. Radiator, storage cupboard and a UPVC window.

# BEDROOM THREE 3.3 x 4.4m (10'8 x 14'5)

A double room with built-in wardrobe, radiator and a UPVC window.

# BEDROOM FOUR 2.8 x 5.9m (9'0 x 19'4)

A double room with a radiator and a UPVC window.