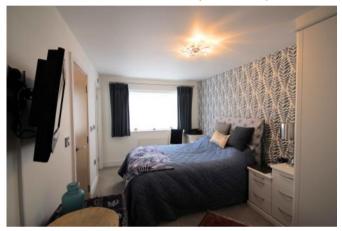

# MASTER BEDROOM 3.8 x 4.8m (12'5 x 15'10)

A double room with four built-in double wardrobes with matching drawers and bedside cabinets. Radiator and a UPVC window.