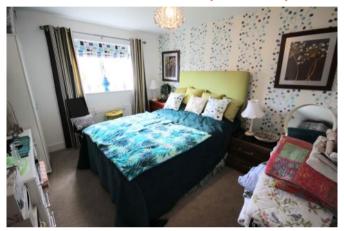

# MASTER BEDROOM 3.8 x 4.8m (12'5 x 15'10)

A double room with four built-in double wardrobes with matching drawers and bedside cabinets. Radiator and a UPVC window.