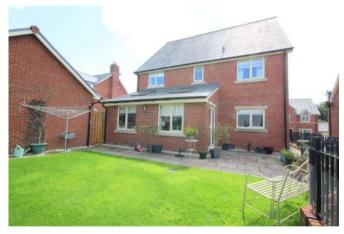

#### **EXTERNAL**

To the front of the property there is a well

maintained open lawn garden and to the rear there is an enclosed lawn and patio garden with a cold water tap and lighting.

A large block paving driveway can comfortably fit six cars on and possibly up to eight cars if needed which leads to the side of the house to the detached garage.