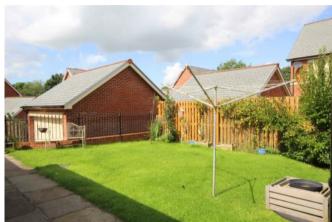

#### **EXTERNAL**

To the front of the property there is a well

maintained open lawn garden and to the rear there is an enclosed lawn and patio garden with a cold water tap and lighting.

A large block paving driveway can comfortably fit six cars on and possibly up to eight cars if needed which leads to the side of the house to the detached garage.