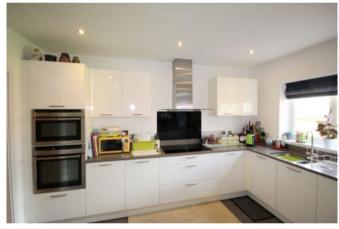

## **KITCHEN**

Open plan with the living/dining area is this modern fitted kitchen which boasts a wide range of wall and base units to provide more than enough storage space and include a breakfast bar, which is further complimented by the quartz worktops with a one and a half bowl stainless steel sink and chrome mixer tap. Integrated

appliances include a fridge, freezer, and a NEFF dishwasher along with a built-in NEFF electric oven with a matching NEFF micro-wave oven and a five ring NEFF induction hob with a modern glass and stainless steel cooker hood above. The tiled floor with underfloor heating continues through from the entrance hall. There is a UPVC window and access to the utility room which is also a side entrance.