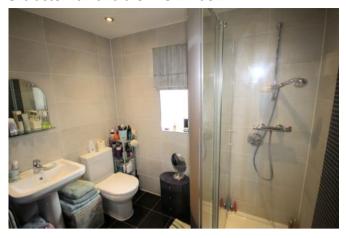

### **EN-SUITE SHOWER ROOM**

This modern three piece suite comprises of a shower cubicle with a power shower, low flush toilet and a pedestal sink. To complete the room to a high spec are the tasteful wall and floor tiles, chrome towel radiator, shaver point, ceiling spotlights, extractor fan and a UPVC window.