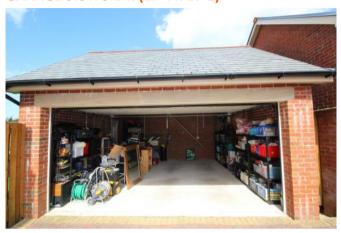

GARAGE 5.3 x 5.2m (17'4 x 17'1)

A large garage with power and light, an electric garage door and a secure side door provides access to the rear garden.

Whilst every endeavour is made to ensure the accuracy of the contents of the sales particulars, they are intended for guidance purposes only and do not in any way constitute part of a contract. No person within the company has authority to make or give any representation or warranty in respect of the property. Measurements given are approximate and are intended for illustrative purposes only. Any fixtures, fittings or equipment have not been tested. Purchasers are encouraged to satisfy themselves by inspection of the property to ascertain their accuracy.