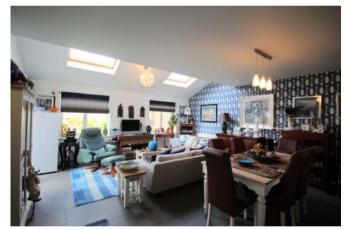

# LIVING ROOM 3.8 x 6.2m (12'5 x 20'4)

Being over six meters in length, this offers a comfortable living space for all the family. Nestled within a marble fireplace is an inset, coal effect, living flame gas fire. There are also two radiators, a front elevation UPVC bay window along with two side elevation UPVC windows to provide ample natural light.

# DINING/LIVING AREA 8.8 x 6.6m (28'10 x 21'5) Combined Kitchen & Dining

A large open space offers contemporary, modern day living, and is perfect for those who love to entertain your family and friends. Again, the tiled floor with under floor heating continues through

this area and there are also two radiators. UPVC French doors lead out to the rear garden and together with two UPVC windows and two Velux windows provide an abundance of natural light.