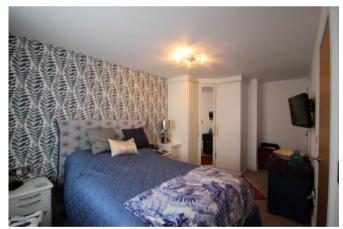

# BEDROOM TWO 2.8 x 5.1m (9'0 x 16'6)

A double room with fitted wardrobes, matching drawers, and bedside cabinets. Radiator, storage cupboard and a UPVC window.