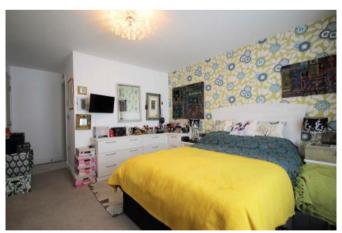

# MASTER BEDROOM 3.8 x 4.8m (12'5 x 15'10)

A double room with four built-in double wardrobes with matching drawers and bedside cabinets. Radiator and a UPVC window.

# BEDROOM TWO 2.8 x 5.1m (9'0 x 16'6)

A double room with fitted wardrobes, matching drawers, and bedside cabinets. Radiator, storage cupboard and a UPVC window.

# BEDROOM THREE 3.3 x 4.4m (10'8 x 14'5)

A double room with built-in wardrobe, radiator and a UPVC window.

# BEDROOM FOUR 2.8 x 5.9m (9'0 x 19'4)

A double room with a radiator and a UPVC window.