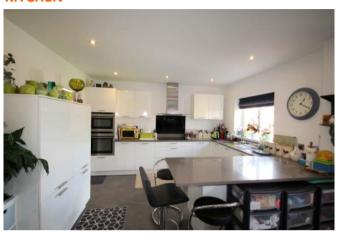

## **KITCHEN**

Open plan with the living/dining area is this modern fitted kitchen which boasts a wide range of wall and base units to provide more than enough storage space and include a breakfast bar, which is further complimented by the quartz worktops with a one and a half bowl stainless steel sink and chrome mixer tap. Integrated

appliances include a fridge, freezer, and a NEFF dishwasher along with a built-in NEFF electric oven with a matching NEFF micro-wave oven and a five ring NEFF induction hob with a modern glass and stainless steel cooker hood above. The tiled floor with underfloor heating continues through from the entrance hall. There is a UPVC window and access to the utility room which is also a side entrance.

# DINING/LIVING AREA 8.8 x 6.6m (28'10 x 21'5) Combined Kitchen & Dining

A large open space offers contemporary, modern day living, and is perfect for those who love to entertain your family and friends. Again, the tiled floor with under floor heating continues through