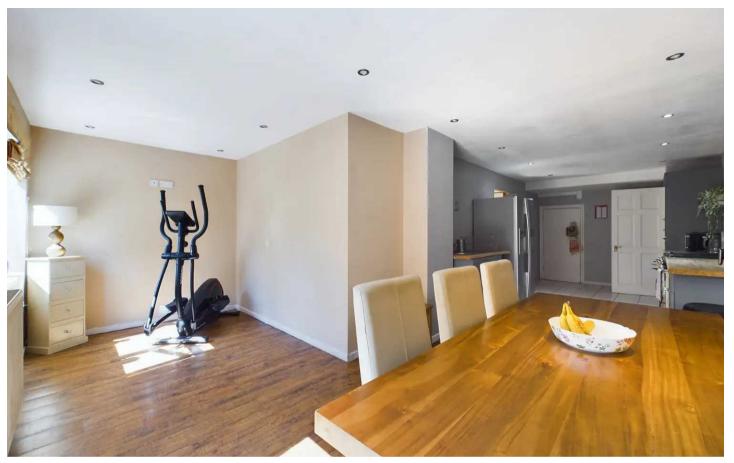

## Reception

14' 1" x 10' 8" (4.28m x 3.26m)

Second reception room to the rear elevation, UPVC double glazed patio doors leading onto rear garden, decorative fireplace, radiator.

# **Dining Room**

17' 11" x 7' 0" (5.46m x 2.14m)

Open-Plan from the Kitchen, UPVC double glazed window to the rear elevation, UPVC double glazed patio doors leading onto the south facing rear garden, radiator.