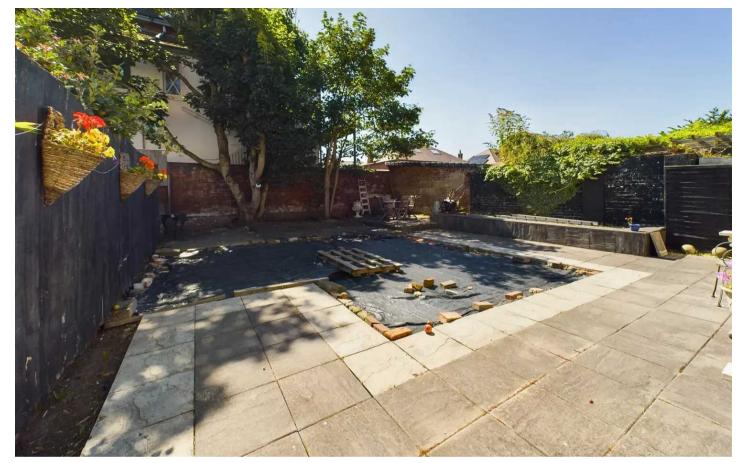

Externally there is off-road parking and garage. To the rear there is an enclosed low maintenance paved South facing garden.

Whether you are a growing family or a couple looking for a spacious home, this property is sure to exceed your expectations. Located in a sought-after neighbourhood, this property benefits from excellent transport links, nearby amenities, and reputable schools. Viewing is highly recommended to appreciate the accommodation this wonderful home has to offer.

# REAR GARDEN

Low maintenance paved SOUTH facing rear garden.