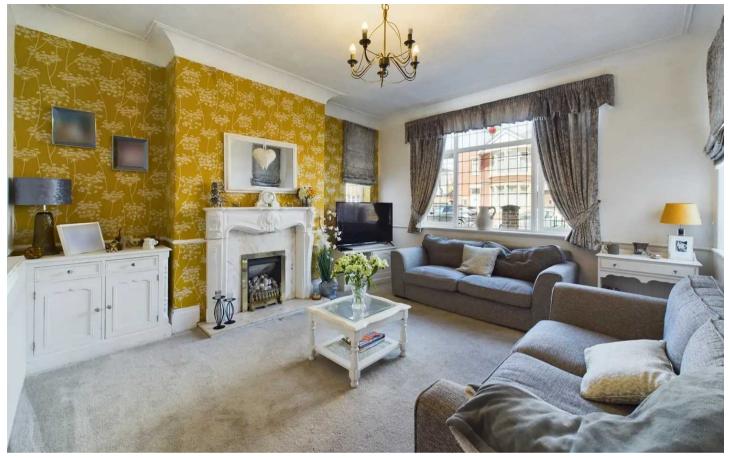

## Lounge

13' 11" x 11' 8" (4.23m x 3.56m)

UPVC double glazed window to the front and side elevation, gas fire with marble fireplace and decorative wooden surround, radiator.

## Reception

14' 1" x 10' 8" (4.28m x 3.26m)

Second reception room to the rear elevation, UPVC double glazed patio doors leading onto rear garden, decorative fireplace, radiator.