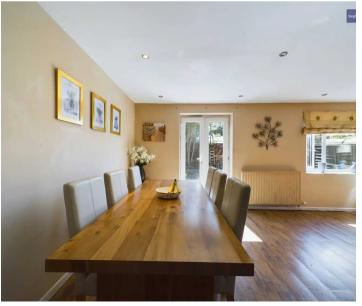

# **Dining Room**

17' 11" x 7' 0" (5.46m x 2.14m)

Open-Plan from the Kitchen, UPVC double glazed window to the rear elevation, UPVC double glazed patio doors leading onto the south facing rear garden, radiator.