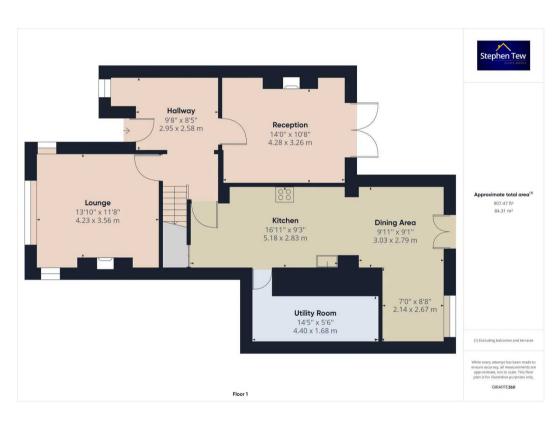

## Hallway

9' 8" x 8' 6" (2.95m x 2.58m)

## Lounge

13' 11" x 11' 8" (4.23m x 3.56m)

UPVC double glazed window to the front and side elevation, gas fire with marble fireplace and decorative wooden surround, radiator.

#### Kitchen

17' 0" x 9' 3" (5.18m x 2.83m)

Fitted with a matching range of base and wall units, double oven with six ring gas hob, space for American style fridge freezer, pantry, leading onto utility room. Radiator.

#### **Utility Room**

14' 5" x 5' 6" (4.40m x 1.68m)

Leading off from the kitchen. Plumbing for washing machine and dryer, three double glazed velux windows.

# **Dining Room**

17' 11" x 7' 0" (5.46m x 2.14m)

Open-Plan from the Kitchen, UPVC double glazed window to the rear elevation, UPVC double glazed patio doors leading onto the south facing rear garden, radiator.

## Reception

14' 1" x 10' 8" (4.28m x 3.26m)

Second reception room to the rear elevation, UPVC double glazed patio doors leading onto rear garden, decorative fireplace, radiator.