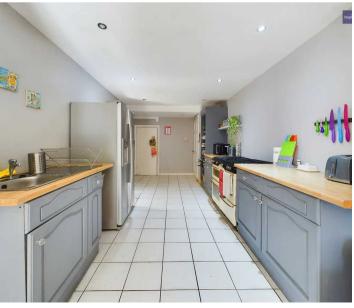

#### Kitchen

17' 0" x 9' 3" (5.18m x 2.83m)

Fitted with a matching range of base and wall units, double oven with six ring gas hob, space for American style fridge freezer, pantry, leading onto utility room. Radiator.

#### **Utility Room**

14' 5" x 5' 6" (4.40m x 1.68m)

Leading off from the kitchen. Plumbing for washing machine and dryer, three double glazed velux windows.