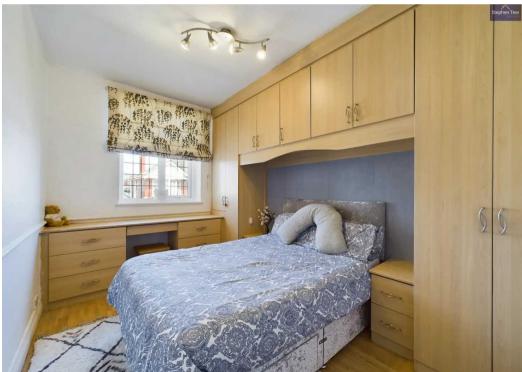

#### Bedroom 1

14' 0" x 11' 10" (4.27m x 3.61m)

UPVC double glazed windows to the front and side elevation, fitted wardrobes, radiator.

#### Bedroom 2

14' 1" x 10' 10" (4.28m x 3.29m)

UPVC double glazed window to the rear elevation, fitted wardrobes, radiator.

#### Bedroom 3

12' 8" x 8' 6" (3.86m x 2.58m)

UPVC double glazed window to the front elevation, fitted wardrobes and storage, radiator.