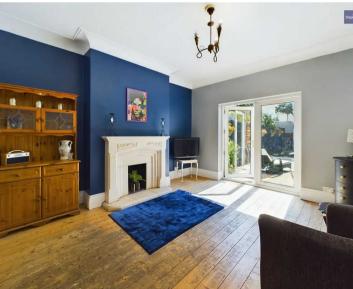

# **Dining Room**

17' 11" x 7' 0" (5.46m x 2.14m)

Open-Plan from the Kitchen, UPVC double glazed window to the rear elevation, UPVC double glazed patio doors leading onto the south facing rear garden, radiator.

## Reception

14' 1" x 10' 8" (4.28m x 3.26m)

Second reception room to the rear elevation, UPVC double glazed patio doors leading onto rear garden, decorative fireplace, radiator.