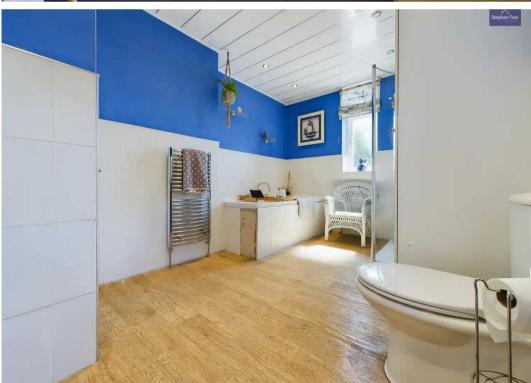

#### **Bathroom**

13' 11" x 9' 5" (4.24m x 2.86m)

Part tiled four piece bathroom suite comprising of bath, corner shower cubicle, hand wash basin with underneath storage, low flush WC, two heated towel rails. UPVC double glazed opaque windows to the side and rear elevation.