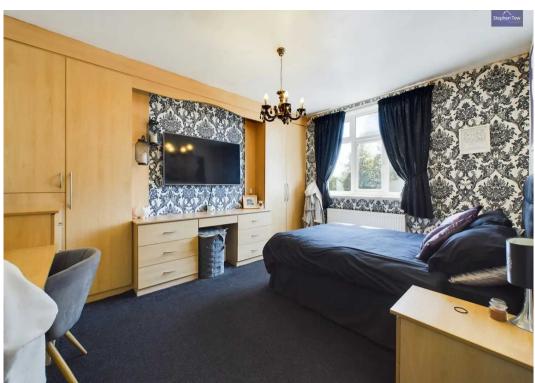

#### Bedroom 1

14' 0" x 11' 10" (4.27m x 3.61m)

UPVC double glazed windows to the front and side elevation, fitted wardrobes, radiator.

#### Bedroom 2

14' 1" x 10' 10" (4.28m x 3.29m)

UPVC double glazed window to the rear elevation, fitted wardrobes, radiator.

#### Bedroom 3

12' 8" x 8' 6" (3.86m x 2.58m)

UPVC double glazed window to the front elevation, fitted wardrobes and storage, radiator.