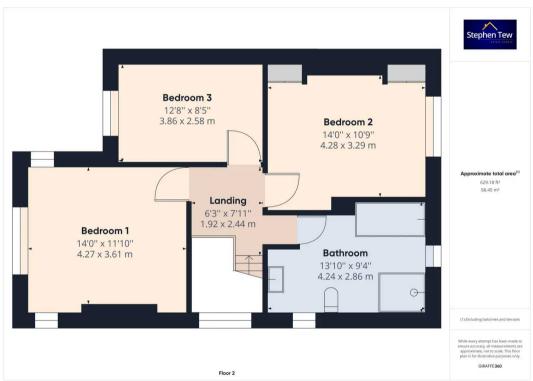

## Landing

6' 4" x 8' 0" (1.92m x 2.44m)

Landing leading to bedrooms and bathroom.

#### Bedroom 1

14' 0" x 11' 10" (4.27m x 3.61m)

UPVC double glazed windows to the front and side elevation, fitted wardrobes, radiator.

#### Bedroom 2

14' 1" x 10' 10" (4.28m x 3.29m)

UPVC double glazed window to the rear elevation, fitted wardrobes, radiator.

#### Bedroom 3

12' 8" x 8' 6" (3.86m x 2.58m)

UPVC double glazed window to the front elevation, fitted wardrobes and storage, radiator.

#### **Bathroom**

13' 11" x 9' 5" (4.24m x 2.86m)

Part tiled four piece bathroom suite comprising of bath, corner shower cubicle, hand wash basin with underneath storage, low flush WC, two heated towel rails. UPVC double glazed opaque windows to the side and rear elevation.