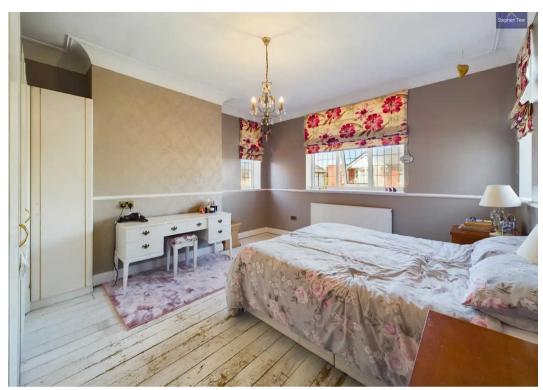

#### Bedroom 1

14' 0" x 11' 10" (4.27m x 3.61m)

UPVC double glazed windows to the front and side elevation, fitted wardrobes, radiator.

#### Bedroom 2

14' 1" x 10' 10" (4.28m x 3.29m)

UPVC double glazed window to the rear elevation, fitted wardrobes, radiator.

#### Bedroom 3

12' 8" x 8' 6" (3.86m x 2.58m)

UPVC double glazed window to the front elevation, fitted wardrobes and storage, radiator.