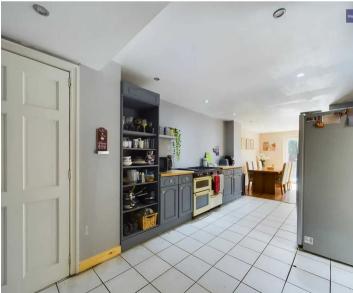

#### Kitchen

17' 0" x 9' 3" (5.18m x 2.83m)

Fitted with a matching range of base and wall units, double oven with six ring gas hob, space for American style fridge freezer, pantry, leading onto utility room. Radiator.