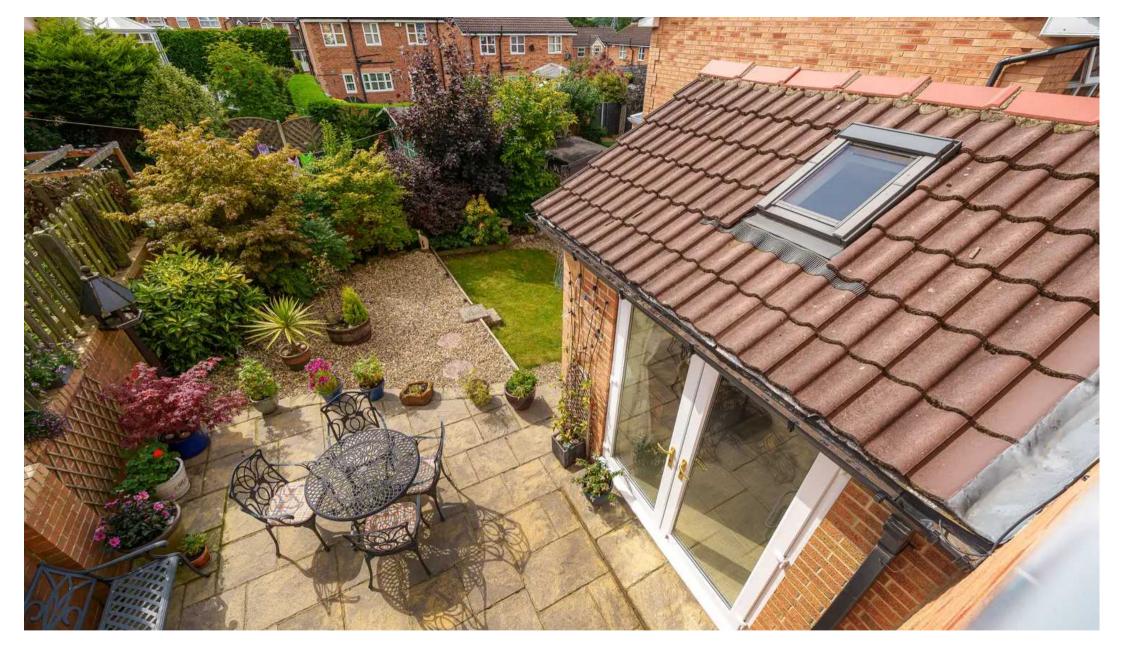

## 5 Milton Close

Harrogate, Harrogate

A well presented 3 bedroom detached house with a lovely rear sun room addition standing in nicely stocked private lawned gardens with flagged patios, front driveway and a single garage located within a short walk of Nidd Gorge.

Council Tax band: D

Tenure: Freehold

- LOVELY REAR SUN ROOM ADDITION
- PRIVATE REAR GARDENS
- SINGLE GARAGE
- CLOSE TO NIDD GORGE
- QUIET CUL DE SAC LOCATION

MYRINGS