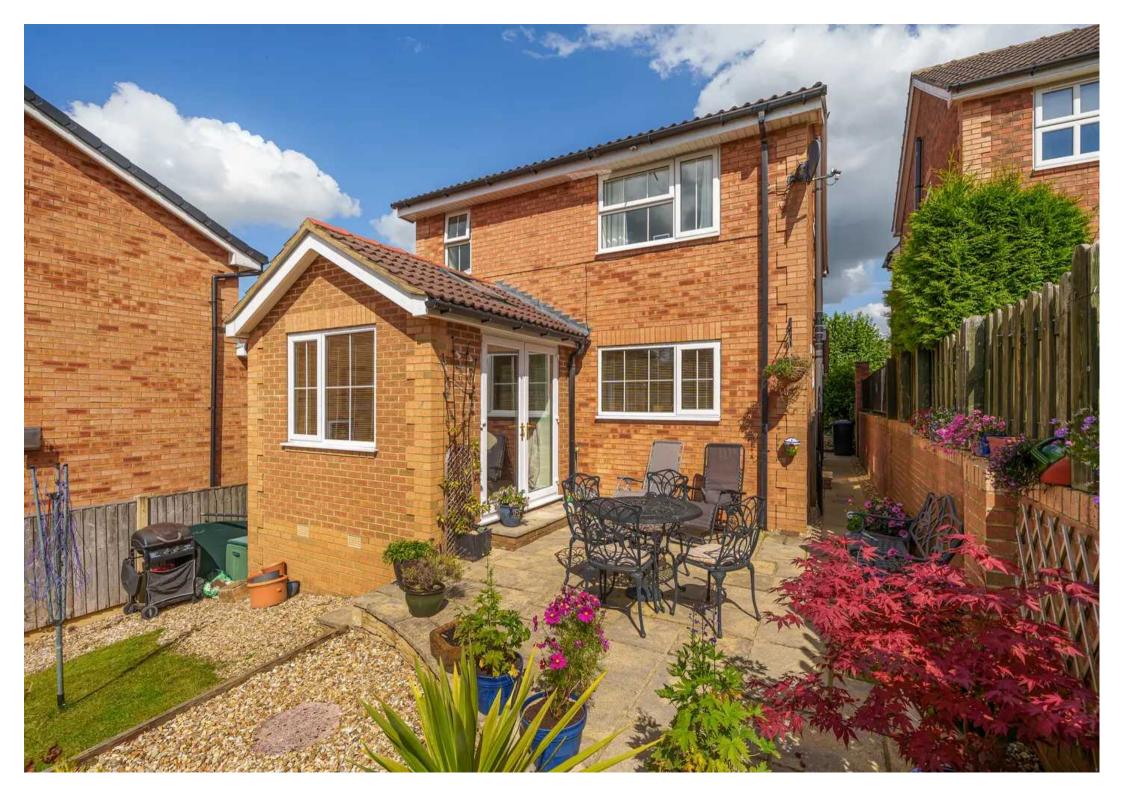

## 5 Milton Close

Harrogate, Harrogate

A well presented 3 bedroom detached house with a lovely rear sun room addition standing in nicely stocked private lawned gardens with flagged patios, front driveway and a single garage located within a short walk of Nidd Gorge.

Council Tax band: D

Tenure: Freehold

- LOVELY REAR SUN ROOM ADDITION
- PRIVATE REAR GARDENS
- SINGLE GARAGE
- CLOSE TO NIDD GORGE
- QUIET CUL DE SAC LOCATION

MYRINGS