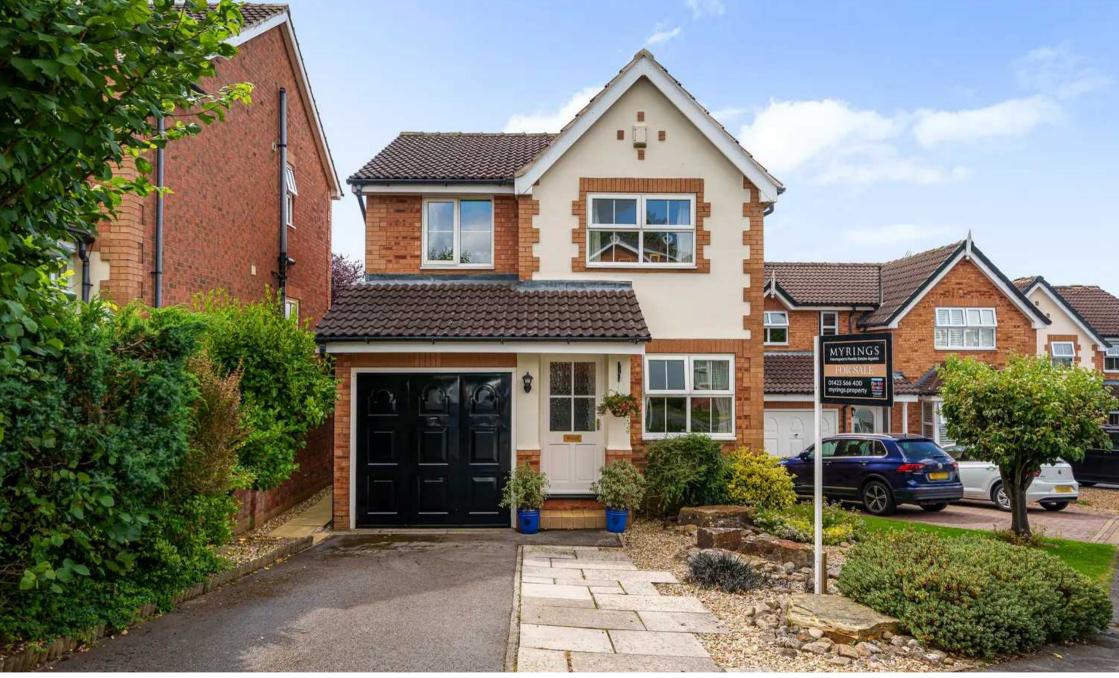

## 5 Milton Close

Harrogate, Harrogate

A well presented 3 bedroom detached house with a lovely rear sun room addition standing in nicely stocked private lawned gardens with flagged patios, front driveway and a single garage located within a short walk of Nidd Gorge.

Council Tax band: D

Tenure: Freehold

- LOVELY REAR SUN ROOM ADDITION
- PRIVATE REAR GARDENS
- SINGLE GARAGE
- CLOSE TO NIDD GORGE
- QUIET CUL DE SAC LOCATION

MYRINGS