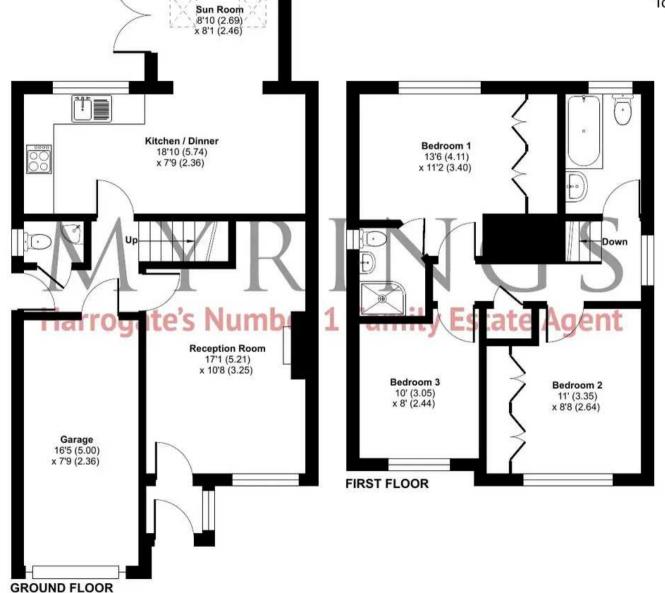

## Milton Close, Harrogate, HG1

Approximate Area = 951 sq ft / 88.3 sq m Garage = 126 sq ft / 11.7 sq m Total = 1077 sq ft / 100 sq m

For identification only - Not to scale