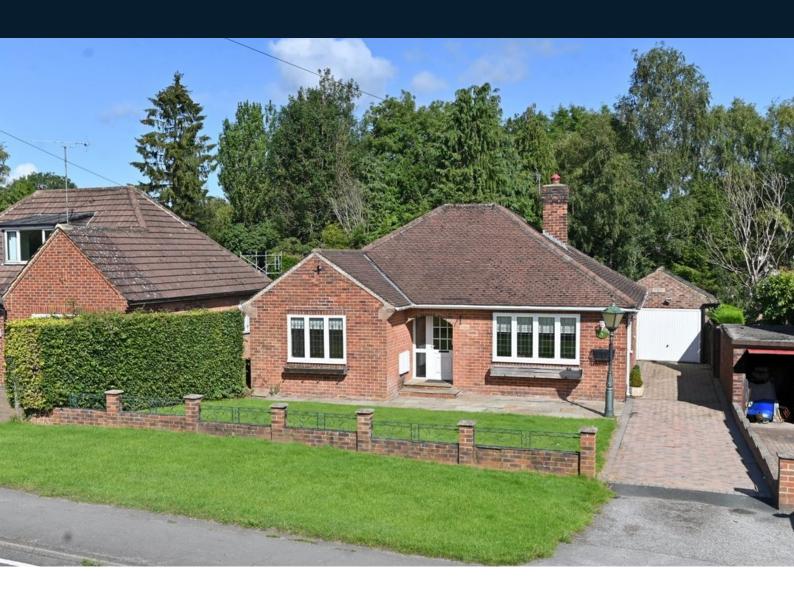

# Greenmantle, Forest Moor Road, Knaresborough, HG5 8JY

A two-bedroom detached bungalow with garage and attractive garden, situated in this delightful position overlooking countryside between Harrogate and Knaresborough.

This excellent bungalow provides well-presented accommodation comprising a sitting room which has an attractive stone fireplace and views to the front, together with a modern fitted kitchen, bathroom, two double bedrooms and conservatory extension. There is an attractive garden to the rear providing a paved sitting area overlooking a further garden area which leads to the beck.

This individual property is located in a convenient position between Harrogate and Knaresborough, and is surrounded by beautiful open countryside, and is well served by the nearby amenities of both towns.

#### OUTSIDE

A driveway provides parking and leads to a single detached garage with an attached store. To the rear of the property there is an attractive paved garden providing an excellent outdoor entertaining space.