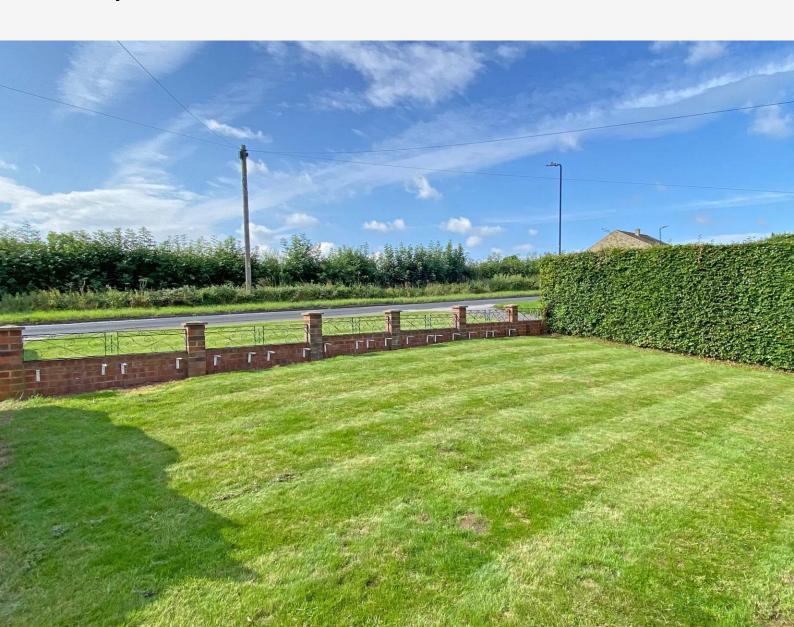

This excellent bungalow provides well-presented accommodation comprising a sitting room which has an attractive stone fireplace and views to the front, together with a modern fitted kitchen, bathroom, two double bedrooms and conservatory extension. There is an attractive garden to the rear providing a paved sitting area overlooking a further garden area which leads to the beck.

#### OUTSIDE

A driveway provides parking and leads to a single detached garage with an attached store. To the rear of the property there is an attractive paved garden providing an excellent outdoor entertaining space.