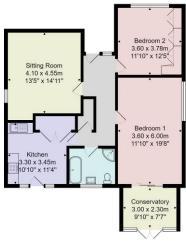

#### **RECEPTION HALL**

#### **SITTING ROOM**

A spacious reception room with windows to two sides and an attractive fireplace with living-flame gas fire.

#### **BEDROOM 1**

A particularly large bedroom with glazed doors leading to the conservatory.

#### **CONSERVATORY**

Providing a further sitting area with windows and glazed doors overlooking the garden.

#### **BREAKFAST KITCHEN**

A fitted kitchen with a range of wall and base units, worktop, and breakfast bar with electric hob, integrated oven and dishwasher. Large cupboard with space and plumbing for additional appliances. Glazed door leads to the garden.

#### **BEDROOM 2**

A double bedroom with fitted wardrobes.

#### **BATHROOM**

A white modern suite comprising WC, washbasin, bath and shower. Heated towel rail.