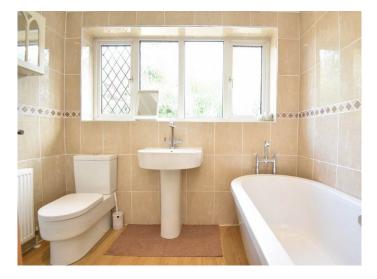

#### **BATHROOM**

A white modern suite comprising WC, washbasin, bath and shower. Heated towel rail.