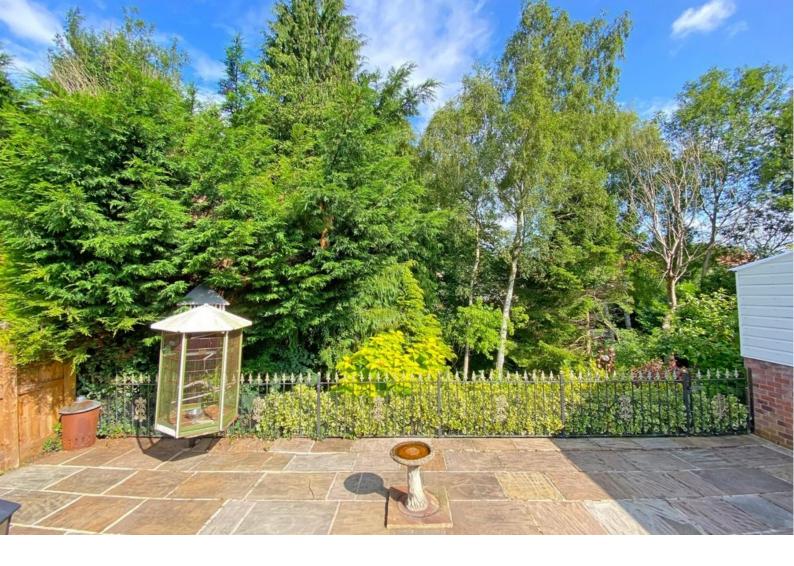

This excellent bungalow provides well-presented accommodation comprising a sitting room which has an attractive stone fireplace and views to the front, together with a modern fitted kitchen, bathroom, two double bedrooms and conservatory extension. There is an attractive garden to the rear providing a paved sitting area overlooking a further garden area which leads to the beck.

#### OUTSIDE

A driveway provides parking and leads to a single detached garage with an attached store. To the rear of the property there is an attractive paved garden providing an excellent outdoor entertaining space.