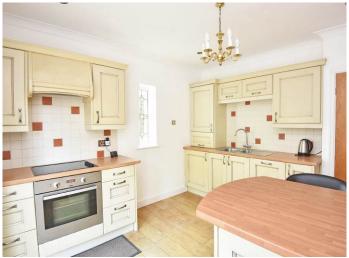

#### **BREAKFAST KITCHEN**

A fitted kitchen with a range of wall and base units, worktop, and breakfast bar with electric hob, integrated oven and dishwasher. Large cupboard with space and plumbing for additional appliances. Glazed door leads to the garden.