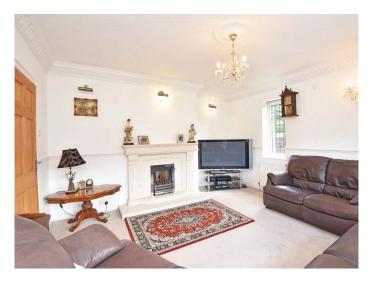

#### **SITTING ROOM**

A spacious reception room with windows to two sides and an attractive fireplace with living-flame gas fire.