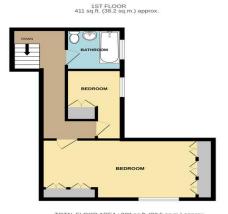

GROUND FLOOR 476 sq.ft. (44.3 sq.m.) approx.

TO IAL FLOOR AREA? '888 Sq.ft. (82.5 Sq.ft.) approx.

Whilst every attempt has been made to ensure the accuracy of the floorpain contained here, measurements of doors, windows, rooms and any other items are approximate and no responsibility is taken for any error, omission or nie-statement. This plan is for illustrative purposes only and should be used as such by any prospective purchaser. The services, systems and appliances shown have not been tested and no guarantee as to their operability or efficiency; can be given.

## **LANDING**

**BEDROOM 1** 19' 4" x 9' 10" (5.89m x 3m)

**BEDROOM 2** 11' 7" x 6' 9" (3.53m x 2.06m)

**BATHROOM** 

**GARDEN** 

**OUTSIDE STORE ROOM** 

IMP ORTANT NOTE: Paul Graham have not tested any services, heating system, appliances, fixtures or fittings. References to the tenure of a property are based on information supplied by the seller as Paul Graham have not had sight of the title documents. Neither has Paul Graham checked any existing or necessary planning consents, building regul ations or rights of way. Prospective purchasers are advised to obtain verification from their solicitor or surveyor. PLEASE NOTE: All measurements are approximate and represent the maximum dimensions of any room (into bays and alcoves) and a margin of error should be allowed.