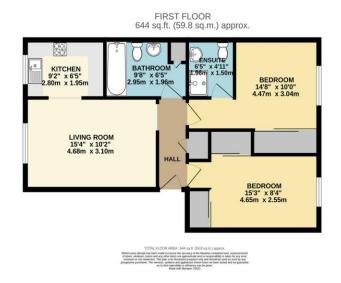

LIVING ROOM 15' 4" x 10' 2" (4.67m x 3.1m) KITCHEN 9' 2" x 6' 5" (2.79m x 1.96m) BEDROOM 1 14' 8" x 10' 0" (4.47m x 3.05m) BEDROOM 2 15' 3" x 8' 4" (4.65m x 2.54m) BATHROOM 9' 8" x 6' 5" (2.95m x 1.96m) ENSUITE 6' 5" x 4' 11" (1.96m x 1.5m) TWO ALLOCATED PARKING SPACES NO ONWARD CHAIN