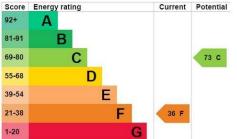

**Tenure:** Freehold (purchasers are advised to satisfy themselves as to the tenure via their legal representative).

**Services:** Mains water, drainage, electricity and gas are believed to be connected to the property but purchasers are advised to satisfy themselves as to their suitability.