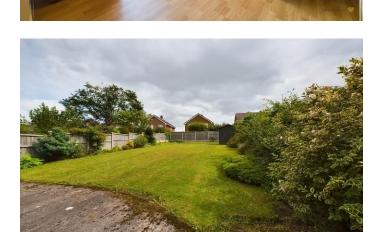

Stairs then rise to the large living room a great space for entertaining family & friends.

Outside to the front of the property is a tarmac driveway providing off-road parking for several cars, as well as access into the garage, and to the rear of the property is a tiered rear garden.