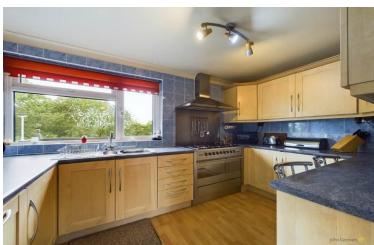

This significant family home comprises of porch entrance with door opening into the reception hallway, ground floor utility room/ Guest WC, part converted double garage forming a games room/gym.

Stairs rising to 1st floor landing, with doors off to the 3 spacious bedrooms, stairs then rise to the second floor where there is a generously sized lounge/diner with large balcony offering delightful views as well as the fitted kitchen, and the stunning recently refitted en-suite shower room.