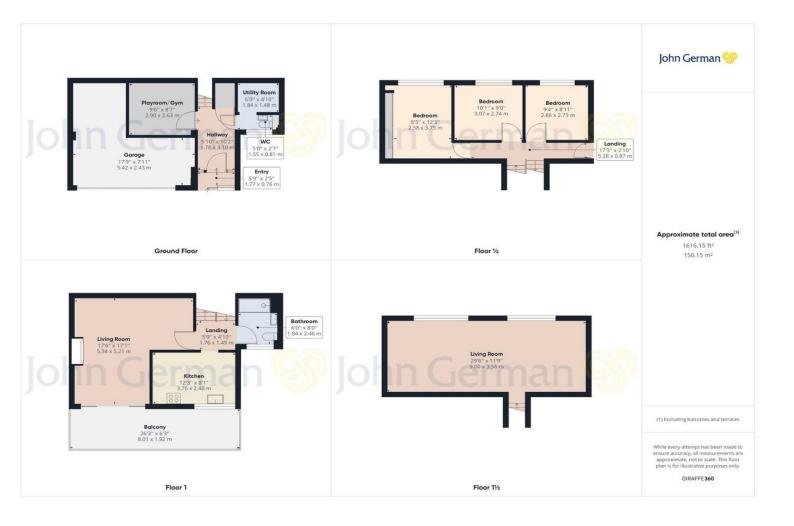

This significant family home comprises of porch entrance with door opening into the reception hallway, ground floor utility room/ Guest WC, part converted double garage forming a games room/gym.

Stairs rising to 1st floor landing, with doors off to the 3 spacious bedrooms, stairs then rise to the second floor where there is a generously sized lounge/diner with large balcony offering delightful views as well as the fitted kitchen, and the stunning recently refitted en-suite shower room.

Stairs then rise to the large living room a great space for entertaining family & friends.

Outside to the front of the property is a tarmac driveway providing off-road parking for several cars, as well as access into the garage, and to the rear of the property is a tiered rear garden.