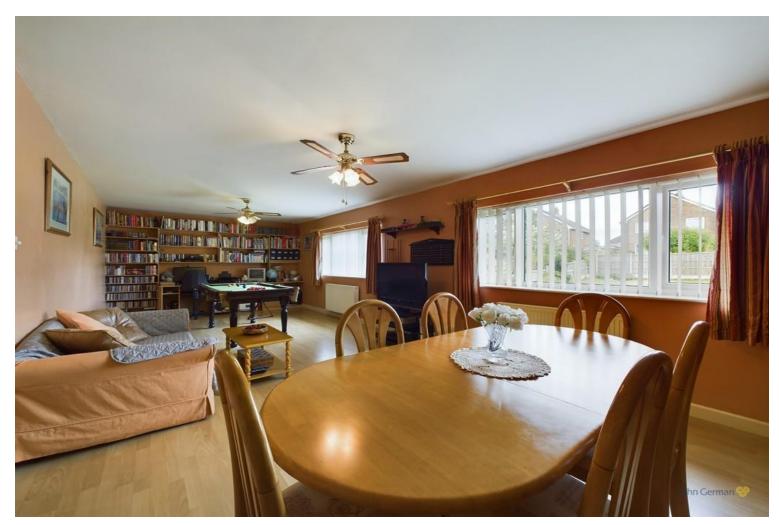

Stairs then rise to the large living room a great space for entertaining family & friends.

Outside to the front of the property is a tarmac driveway providing off-road parking for several cars, as well as access into the garage, and to the rear of the property is a tiered rear garden.